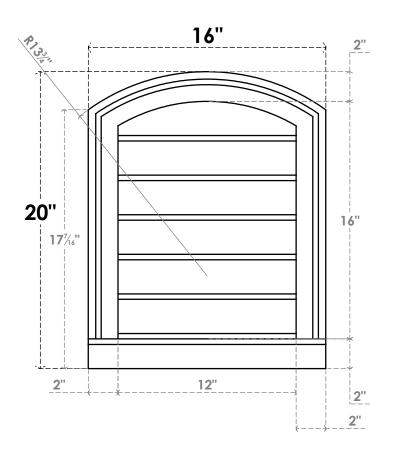

## GVPAR16X2003SN

16"W X 20"H ARCH TOP SURFACE MOUNT PVC GABLE VENT: NON-FUNCTIONAL, W/ 2"W X 2"P **BRICKMOULD SILL FRAME** 

**FRONT** 

SIDE

LOUVER HEIGHT: 2 5/8"

LOUVER QTY: 6

EKENA MILLWORK 2300 WEST MAIN ST. CLARKSVILLE, TX 75426 TOLL FREE: 866-607-0453 WWW.EKENAMILLWORK.COM