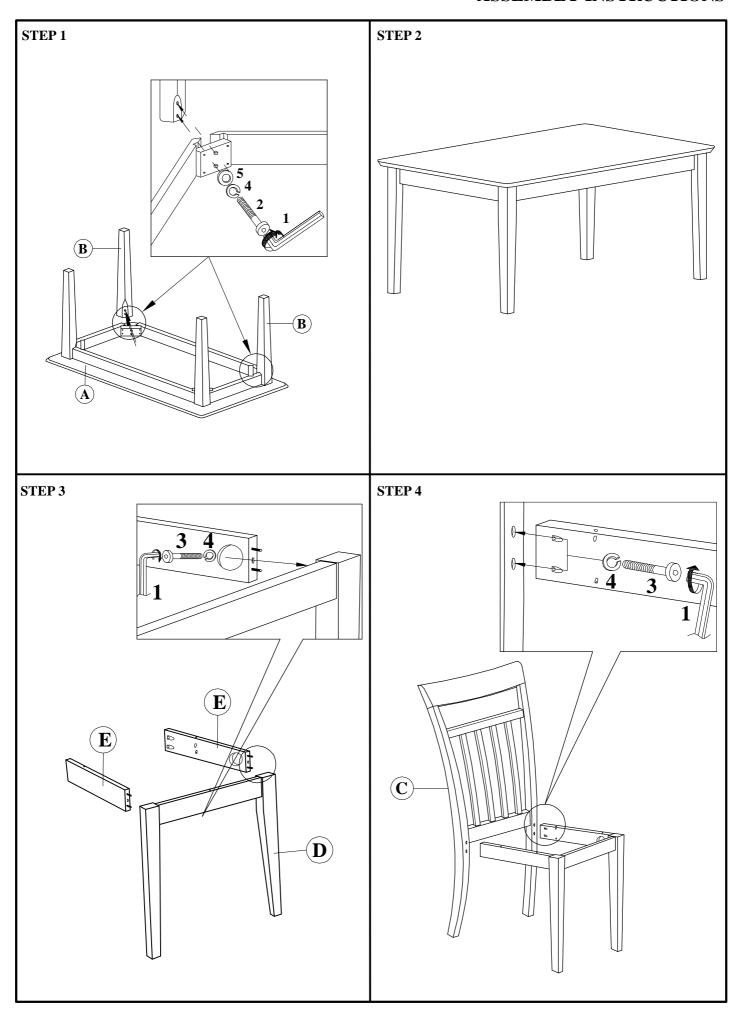

#### **ASSEMBLY TIPS:**

- 1. Remove hardware from box and sort by size.
- 2. Please check to see that all hardware and parts are present prior to start of assembly.
- 3. Please follow attached instruction in the same sequence as numbered to assure fast & easy assembly.

## **PARTS IDENTIFICATION:**

| TARIS IDENTIFICATION.           |          |                 |       |
|---------------------------------|----------|-----------------|-------|
| A                               |          | TABLE TOP       | 1PC   |
| В                               |          | TABLE LEG       | 4PCS  |
| C                               |          | CHAIR BACK      | 4PCS  |
| D                               |          | FRONT LEG FRAME | 4PCS  |
| E                               |          | SIDE RAIL       | 8PCS  |
| $\mathbf{F}$                    |          | CUSHION SEAT    | 4PCS  |
| <b>HARDWARE IDENTIFICATION:</b> |          |                 |       |
| 1                               |          | ALLEN WRENCH    | 1PC   |
| 2                               |          | LONG BOLT       | 8PCS  |
| 3                               |          | SHORT BOLT      | 24PCS |
| 4                               |          | LOCK WASHER     | 32PCS |
| 5                               |          | FLAT WASHER     | 8PCS  |
| 6                               | <i>←</i> | PAN HEAD SCREW  | 16PCS |
|                                 |          |                 |       |