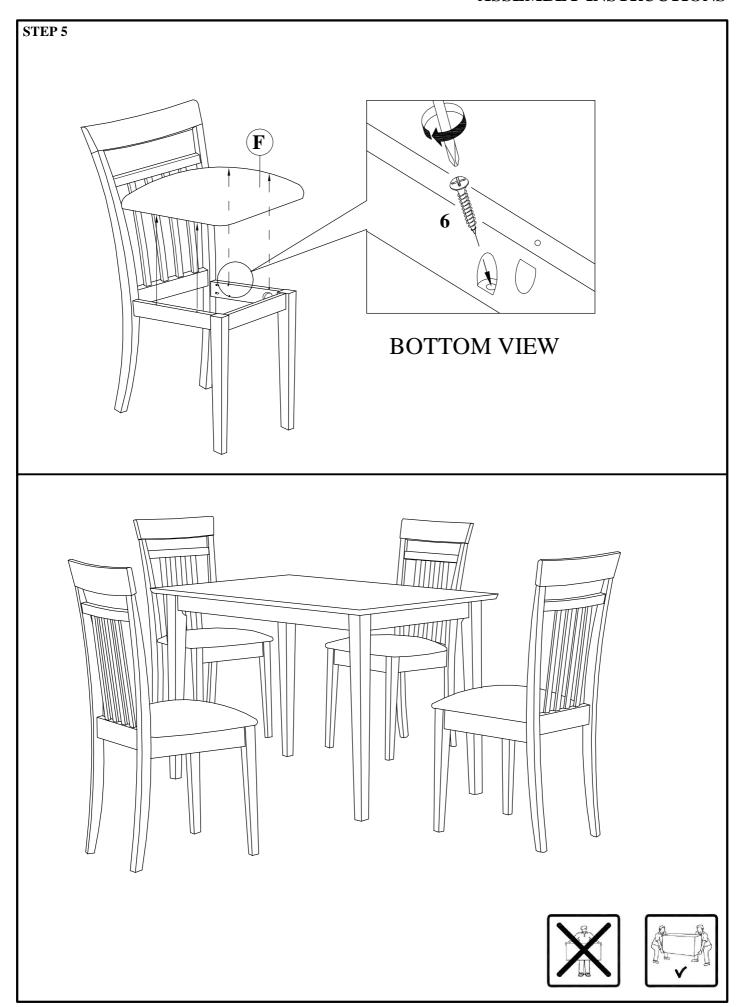

#### **ASSEMBLY TIPS:**

- 1. Remove hardware from box and sort by size.
- 2. Please check to see that all hardware and parts are present prior to start of assembly.
- 3. Please follow attached instruction in the same sequence as numbered to assure fast & easy assembly.

## **PARTS IDENTIFICATION:**

| TARIS IDENTIFICATION.           |          |                 |       |
|---------------------------------|----------|-----------------|-------|
| A                               |          | TABLE TOP       | 1PC   |
| В                               |          | TABLE LEG       | 4PCS  |
| C                               |          | CHAIR BACK      | 4PCS  |
| D                               |          | FRONT LEG FRAME | 4PCS  |
| E                               |          | SIDE RAIL       | 8PCS  |
| $\mathbf{F}$                    |          | CUSHION SEAT    | 4PCS  |
| <b>HARDWARE IDENTIFICATION:</b> |          |                 |       |
| 1                               |          | ALLEN WRENCH    | 1PC   |
| 2                               |          | LONG BOLT       | 8PCS  |
| 3                               |          | SHORT BOLT      | 24PCS |
| 4                               |          | LOCK WASHER     | 32PCS |
| 5                               |          | FLAT WASHER     | 8PCS  |
| 6                               | <i>←</i> | PAN HEAD SCREW  | 16PCS |
|                                 |          |                 |       |