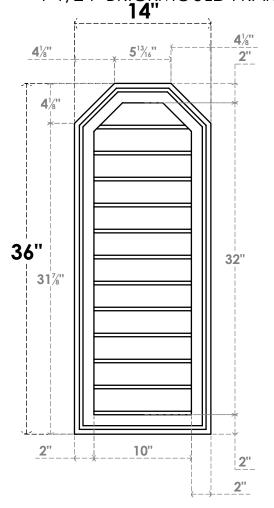

## GVPOT14X3602SN

14"W X 36"H OCTAGONAL TOP SURFACE MOUNT PVC GABLE VENT: NON-FUNCTIONAL, W/ 2"W X 1-1/2"P BRICKMOULD FRAME

LOUVER HEIGHT: 2 5/8"

LOUVER QTY: 12

**FRONT** 

**NOTES** 

SIDE

EKENA MILLWORK 2300 WEST MAIN ST. CLARKSVILLE, TX 75426 TOLL FREE: 866-607-0453 WWW.EKENAMILLWORK.COM