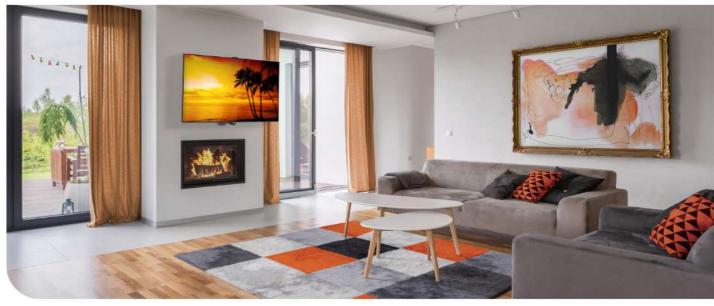

## Universal Articulating Mount

A secure & easy to install, low profile design.

- •Fits most TVs 50-110" in size and up to 132lbs/60kg in weight.
- •Works with VESA patterns between 200x200 800x600.
- •Low profile design sits just 3" (7.6 cm) from the wall.
- •Extends over 25" (63.5cm) from the wall with a ±90° swivel.
- •Tilts from -11° to 11° to help find the best viewing angle to suite your needs.
- •All hardware is included, making installation an easy, hassle free process.
- A solid, all-metal construction and locking mechanism provide maximum stability.