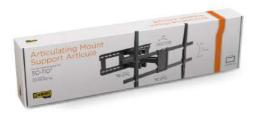

## Articulating Mount

50-110" TV Size

132lbs 60kg

200x200 to 800x600

3" Depth

-11° to 11° Tilt

25" Extension

## Universal Articulating Mount

A secure & easy to install, low profile design.

- •Fits most TVs 50-110" in size and up to 132lbs/60kg in weight.
- •Works with VESA patterns between 200x200 800x600.
- •Low profile design sits just 3" (7.6 cm) from the wall.
- •Extends over 25" (63.5cm) from the wall with a ±90° swivel.
- •Tilts from -11° to 11° to help find the best viewing angle to suite your needs.
- •All hardware is included, making installation an easy, hassle free process.
- A solid, all-metal construction and locking mechanism provide maximum stability.