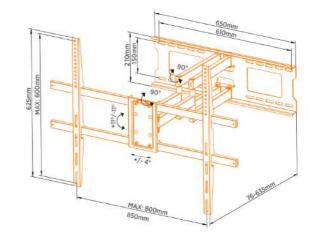

## Articulating Mount

50-110" TV Size

132lbs 60kg

200x200 to 800x600

3" Depth

-11° to 11° Tilt

25" Extension

## Universal Articulating Mount

A secure & easy to install, low profile design.

- •Fits most TVs 50-110" in size and up to 132lbs/60kg in weight.
- •Works with VESA patterns between 200x200 800x600.
- •Low profile design sits just 3" (7.6 cm) from the wall.
- •Extends over 25" (63.5cm) from the wall with a ±90° swivel.
- •Tilts from -11° to 11° to help find the best viewing angle to suite your needs.
- •All hardware is included, making installation an easy, hassle free process.
- A solid, all-metal construction and locking mechanism provide maximum stability.