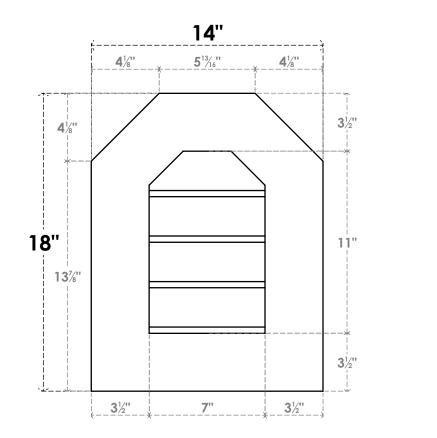

## GVPOT14X1801SN

14"W X 18"H OCTAGONAL TOP SURFACE MOUNT PVC GABLE VENT: NON-FUNCTIONAL, W/ 3-1/2"W X 1"P STANDARD FRAME

1"

LOUVER HEIGHT: 2 3/4" LOUVER QTY: 4

NOTES

FRONT

1. INSTALLATION TO BE COMPLETED IN ACCORDANCE WITH MANUFACTURER'S SPECIFICATIONS. 2. DRAWING MAY NOT BE TO SCALE