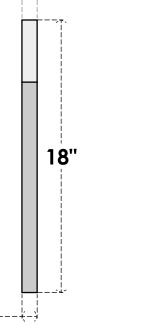

## GVPOT14X1801SN

14"W X 18"H OCTAGONAL TOP SURFACE MOUNT PVC GABLE VENT: NON-FUNCTIONAL, W/ 3-1/2"W X 1"P STANDARD FRAME

1"

LOUVER HEIGHT: 2 3/4" LOUVER QTY: 4

NOTES

FRONT

1. INSTALLATION TO BE COMPLETED IN ACCORDANCE WITH MANUFACTURER'S SPECIFICATIONS. 2. DRAWING MAY NOT BE TO SCALE

SIDE

1"

THIS DRAWING IS INTENDED FOR DESIGN AND PLANNING PURPOSES ONLY.
ALL INFORMATION CONTAINED HEREIN WAS CURRENT AT THE TIME OF DEVELOPMENT BUT MUST BE REVIEWED AND APPROVED BY THE PRODUCT MANUFACTURER TO BE CONSIDERED ACCURATE.
ARCHITECTURAL GRADE PVC PRODUCTS ARE MADE FROM EXPANDED CELLULAR PVC AND COME NATURALLY WHITE BUT MAY BE