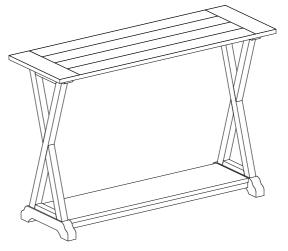

-|-------------|--|-------|
| A  | Table Top   |  | 1 PC  |
| В  | Shelf       |  | 1 PC  |
| С  | Leg Frame   |  | 2 PCS |

| NO | DESCRIPTION |                              | QTY   |
|----|-------------|------------------------------|-------|
| 1  |             | Bolt Ø1/4"*38mm              | 8 PCS |
| 2  |             | Spring Washer Ø1/4"          | 8 PCS |
| 3  |             | Flat Washer Ø1/4"*13mm*1.5mm | 8 PCS |
| 4  |             | Allen Wrench 4mm             | 1 PC  |

## Step 1

- A. Position and align Leg Frame (C) onto the corresponding side of the Table Top (A) and Shelf (B).
- B. Ensure the Leg Frame (C) no splays outward.
- C. Secure using Flat Washers (3), Spring Washers (2) and Bolts (1). Then do tighten bolt by Allen Wrench (4).



## Step 2

A. Assembly is complete.



## IMPORTANT NOTE:

- PLACE ALL WOODEN PARTS ON A CLEAN AND SMOOTH SURFACE TO AVOID SCRATCHING.
- KINDLY FOLLOW THE ASSEMBLY INSTRUCTION STEP BY STEP.
- WE RECOMMEND THAT YOU PERIODICALLY TIGHTEN ALL BOTLS / SCREWS. PLEASE MAKE SURE ALL BOLTS / SCREWS ARE PLACED IN THEIR PROPER POSITION AND ARE TIGHTENED SECURELY TO ENSURE YOUR SAFETY.
- WEIGHT RESTRICTION: 60 LBS.
- DO NOT STAND OR CLIMB ON THE TABLE.
- NOT FOR COMMERCIAL USE.