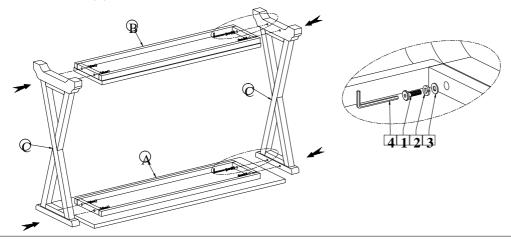

## **PARTS LIST**

# HARDWARE LIST

| NO | DESCRIPTION |  | QTY   |
|----|-------------|--|-------|
| A  | Table Top   |  | 1 PC  |
| В  | Shelf       |  | 1 PC  |
| С  | Leg Frame   |  | 2 PCS |

| NO | DESCRIPTION |                              | QTY   |
|----|-------------|------------------------------|-------|
| 1  |             | Bolt Ø1/4"*38mm              | 8 PCS |
| 2  |             | Spring Washer Ø1/4"          | 8 PCS |
| 3  |             | Flat Washer Ø1/4"*13mm*1.5mm | 8 PCS |
| 4  |             | Allen Wrench 4mm             | 1 PC  |

## Step 1

- A. Position and align Leg Frame (C) onto the corresponding side of the Table Top (A) and Shelf (B).
- B. Ensure the Leg Frame (C) no splays outward.
- C. Secure using Flat Washers (3), Spring Washers (2) and Bolts (1). Then do tighten bolt by Allen Wrench (4).