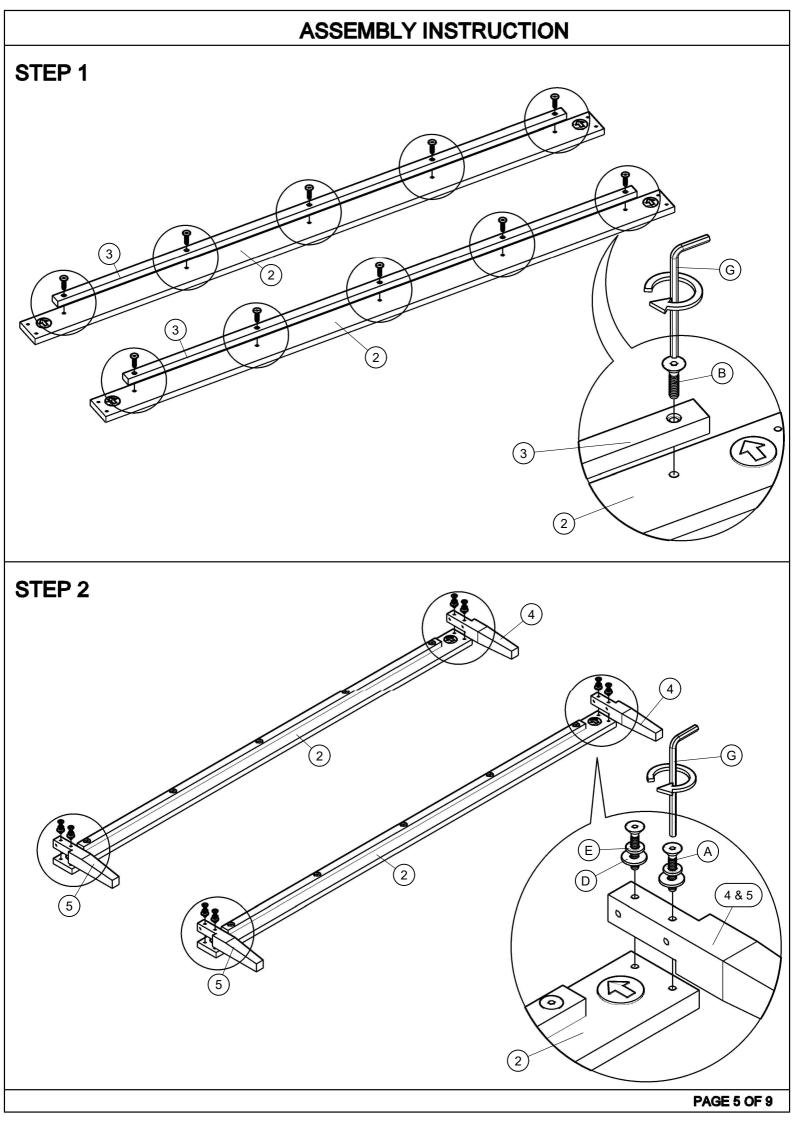

### HARDWARES LIST

| ITEM | DESCRIPTION                | DRAWING                                         | QTY    |
|------|----------------------------|-------------------------------------------------|--------|
| Α    | JCBC BOLT M6 X 45 MM (BLK) |                                                 | 16 PCS |
| В    | JCBC BOLT M6 X 25 MM (BLK) |                                                 | 10 PCS |
| С    | Adjuster Screw M6xH23x30   |                                                 | 4 PCS  |
| D    | M6X19MM FLAT WASHER        |                                                 | 16 PCS |
| E    | M6X12MM SPRING WASHER      |                                                 | 16 PCS |
| F    | CSK SCREW M4 x 25MM        | <uutiliti(*< th=""><th>8 PCS</th></uutiliti(*<> | 8 PCS  |
| G    | M4 ALLEN KEY               |                                                 | 1 PCS  |
|      |                            |                                                 |        |

| ASSEMBLY INSTRUCTION |                   |                                        |       |  |
|----------------------|-------------------|----------------------------------------|-------|--|
| PARTS LIST           |                   |                                        |       |  |
| ITEM                 | DESCRIPTION       | DRAWING                                | QTY   |  |
| 1                    | FRONT / BACK RAIL | :                                      | 2 PCS |  |
| 2                    | SIDE RAIL         | [®···································· | 2 PCS |  |
| 3                    | SIDE RAIL SUPPORT | • • •                                  | 2 PCS |  |
| 4                    | LEG(I)            |                                        | 2 PCS |  |
| 5                    | LEG(II)           |                                        | 2 PCS |  |
| 6                    | SLAT              |                                        | 2 SET |  |
| 7                    | SLAT SUPPORT      |                                        | 1 PC  |  |
| 8                    | SUPPORT LEG       |                                        | 4 PCS |  |
| PAGE 3 OF 9          |                   |                                        |       |  |