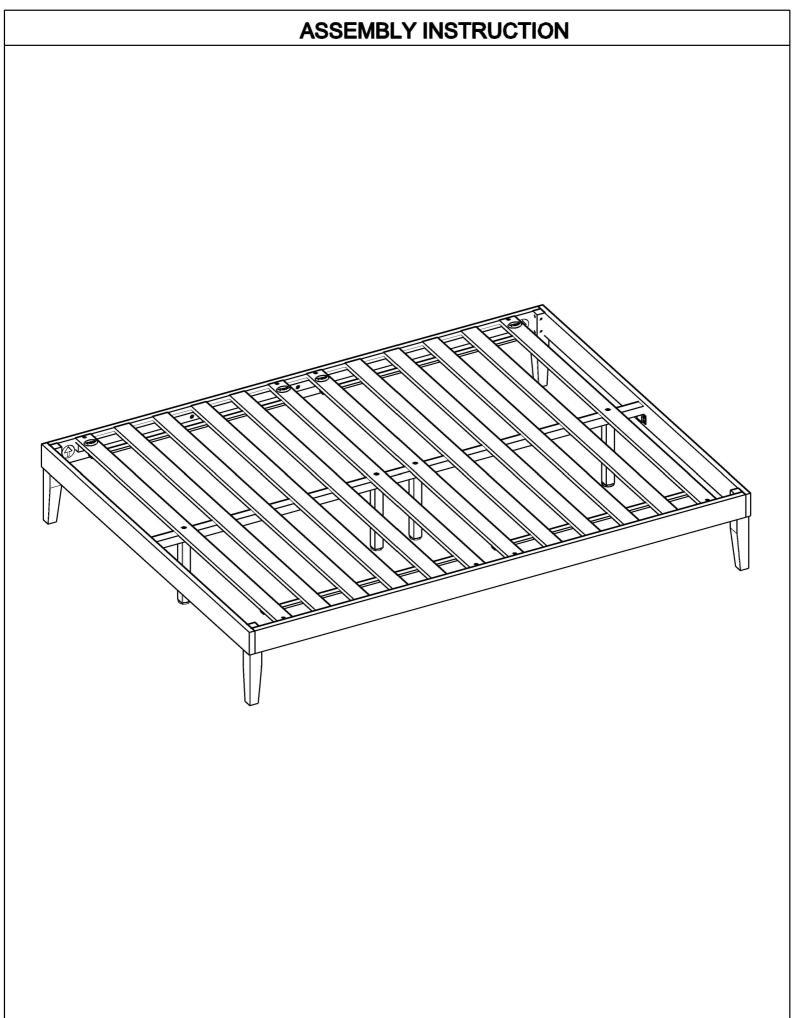

······ | 2 PCS |  |
| 3                    | SIDE RAIL SUPPORT | • • •                                  | 2 PCS |  |
| 4                    | LEG(I)            |                                        | 2 PCS |  |
| 5                    | LEG(II)           |                                        | 2 PCS |  |
| 6                    | SLAT              |                                        | 2 SET |  |
| 7                    | SLAT SUPPORT      |                                        | 1 PC  |  |
| 8                    | SUPPORT LEG       |                                        | 4 PCS |  |
| PAGE 3 OF 9          |                   |                                        |       |  |

# PARTS 'LOCATION







# **ASSEMBLY INSTRUCTION** STEP 4 PAGE 7 OF 9

### STEP 5



### STEP 6





ASSEMBLY COMPLETED

PAGE 9 OF 9