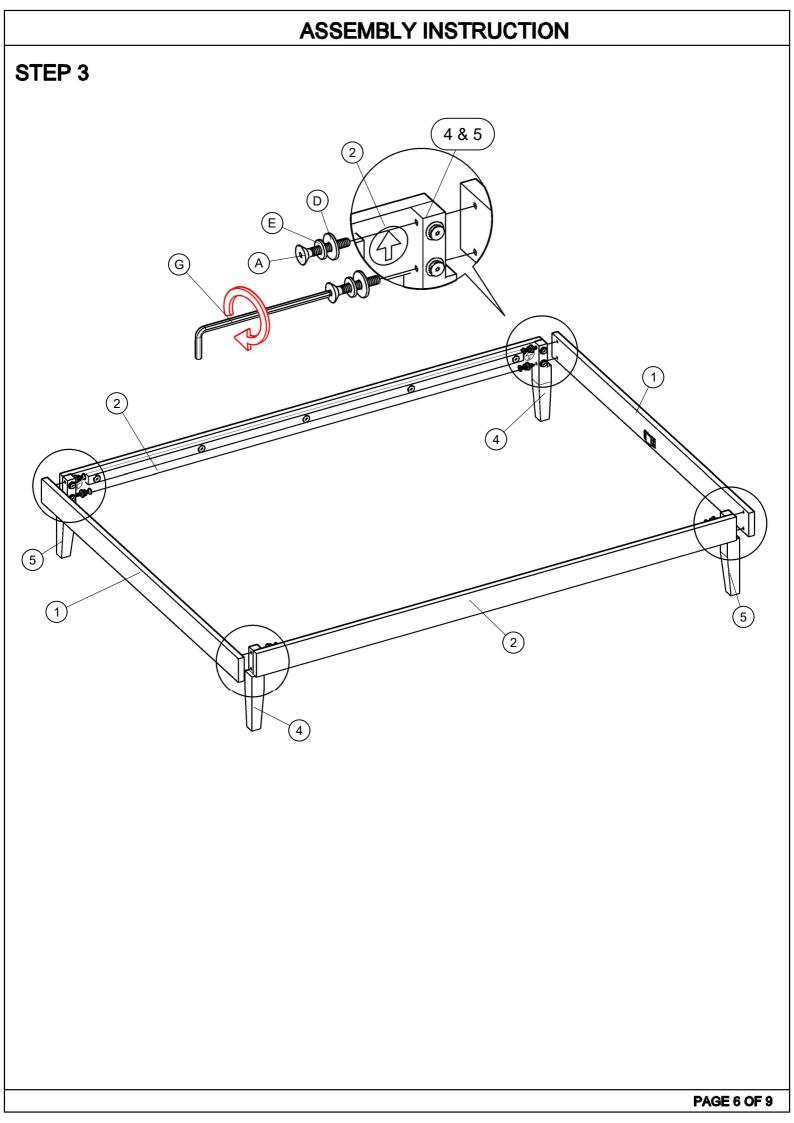

### HARDWARES LIST

| ITEM | DESCRIPTION                | DRAWING                                         | QTY    |
|------|----------------------------|-------------------------------------------------|--------|
| Α    | JCBC BOLT M6 X 45 MM (BLK) |                                                 | 16 PCS |
| В    | JCBC BOLT M6 X 25 MM (BLK) |                                                 | 10 PCS |
| С    | Adjuster Screw M6xH23x30   |                                                 | 4 PCS  |
| D    | M6X19MM FLAT WASHER        |                                                 | 16 PCS |
| E    | M6X12MM SPRING WASHER      |                                                 | 16 PCS |
| F    | CSK SCREW M4 x 25MM        | <uutiliti(*< th=""><th>8 PCS</th></uutiliti(*<> | 8 PCS  |
| G    | M4 ALLEN KEY               |                                                 | 1 PCS  |
|      |                            |                                                 |        |

| ASSEMBLY INSTRUCTION |                   |                                        |       |  |
|----------------------|-------------------|----------------------------------------|-------|--|
| PARTS LIST           |                   |                                        |       |  |
| ITEM                 | DESCRIPTION       | DRAWING                                | QTY   |  |
| 1                    | FRONT / BACK RAIL | :                                      | 2 PCS |  |
| 2                    | SIDE RAIL         | [®···································· | 2 PCS |  |
| 3                    | SIDE RAIL SUPPORT | • • •                                  | 2 PCS |  |
| 4                    | LEG(I)            |                                        | 2 PCS |  |
| 5                    | LEG(II)           |                                        | 2 PCS |  |
| 6                    | SLAT              |                                        | 2 SET |  |
| 7                    | SLAT SUPPORT      |                                        | 1 PC  |  |
| 8                    | SUPPORT LEG       |                                        | 4 PCS |  |
| PAGE 3 OF 9          |                   |                                        |       |  |