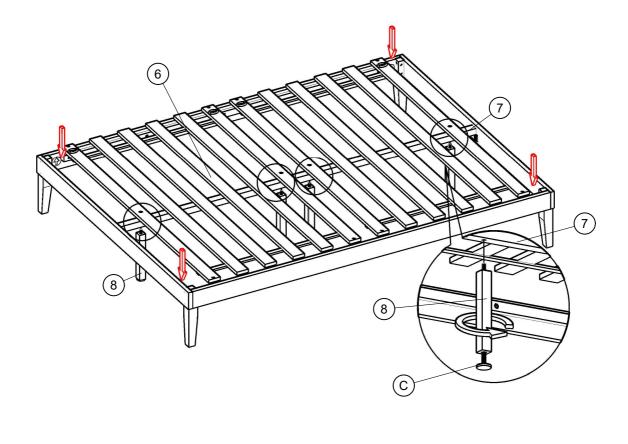

······················ | 2 PCS |  |
| 3                    | SIDE RAIL SUPPORT | • • •                                  | 2 PCS |  |
| 4                    | LEG(I)            |                                        | 2 PCS |  |
| 5                    | LEG(II)           |                                        | 2 PCS |  |
| 6                    | SLAT              |                                        | 2 SET |  |
| 7                    | SLAT SUPPORT      |                                        | 1 PC  |  |
| 8                    | SUPPORT LEG       |                                        | 4 PCS |  |
| PAGE 3 OF 9          |                   |                                        |       |  |

# PARTS 'LOCATION







# **ASSEMBLY INSTRUCTION** STEP 4 PAGE 7 OF 9

### STEP 5



### STEP 6





ASSEMBLY COMPLETED

PAGE 9 OF 9