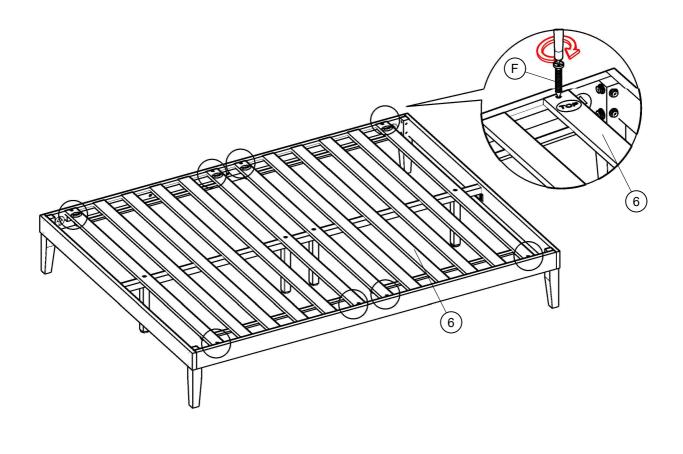

········ | 2 PCS |  |
| 3                    | SIDE RAIL SUPPORT | • • •                                  | 2 PCS |  |
| 4                    | LEG(I)            |                                        | 2 PCS |  |
| 5                    | LEG(II)           |                                        | 2 PCS |  |
| 6                    | SLAT              |                                        | 2 SET |  |
| 7                    | SLAT SUPPORT      |                                        | 1 PC  |  |
| 8                    | SUPPORT LEG       |                                        | 4 PCS |  |
| PAGE 3 OF 9          |                   |                                        |       |  |

# PARTS 'LOCATION







# **ASSEMBLY INSTRUCTION** STEP 4 PAGE 7 OF 9

### STEP 5



### STEP 6





ASSEMBLY COMPLETED

PAGE 9 OF 9