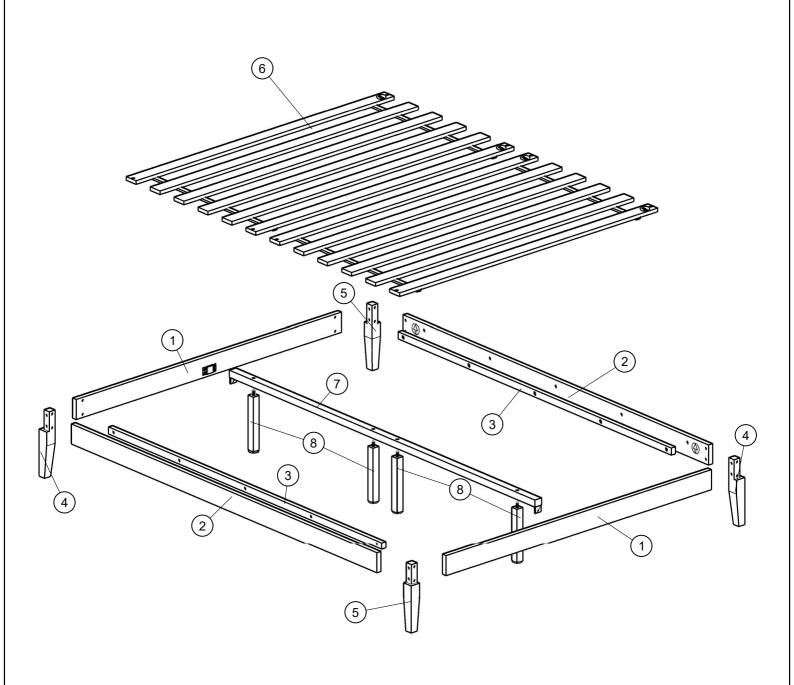

| ASSEMBLY INSTRUCTION |                   |                                        |       |  |
|----------------------|-------------------|----------------------------------------|-------|--|
| PARTS LIST           |                   |                                        |       |  |
| ITEM                 | DESCRIPTION       | DRAWING                                | QTY   |  |
| 1                    | FRONT / BACK RAIL | :                                      | 2 PCS |  |
| 2                    | SIDE RAIL         | [®···································· | 2 PCS |  |
| 3                    | SIDE RAIL SUPPORT | • • •                                  | 2 PCS |  |
| 4                    | LEG(I)            |                                        | 2 PCS |  |
| 5                    | LEG(II)           |                                        | 2 PCS |  |
| 6                    | SLAT              |                                        | 2 SET |  |
| 7                    | SLAT SUPPORT      |                                        | 1 PC  |  |
| 8                    | SUPPORT LEG       |                                        | 4 PCS |  |
| PAGE 3 OF 9          |                   |                                        |       |  |

# PARTS 'LOCATION