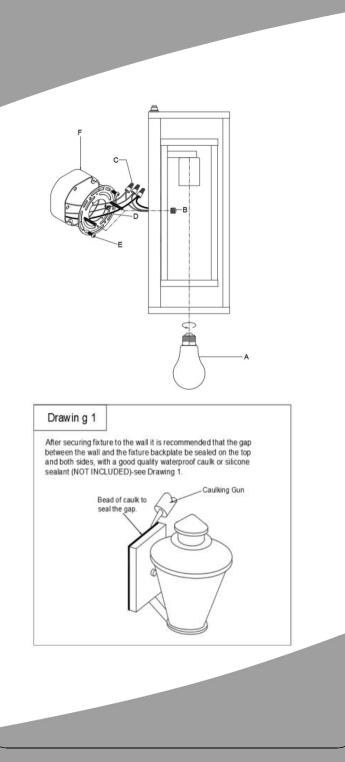

**Caution:** It is highly recommended to get an electrician to install this light. Please make sure to turn the electricity off at the main circuit breaker before beginning installation. All glass is fragile.Use care when handling glass component(s)and/or lamp(s).

## WIRE CONNECTION DIAGRAM

Wires meeting safety standards are required to connect the electrical circuit.

CAUTION: Risk of fire

Please read all instructions carefully. Before you proceed to install, make sure that the power supply is turned off and remains off until installation is completed.