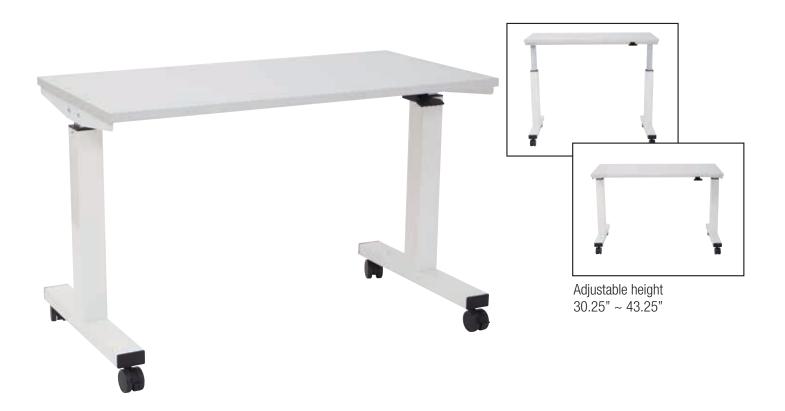

## **FEATURES**

- One-touch pneumatic table height adjustment for standing & seated meetings
- White frame and white laminate top (-1)
- Steel frame construction for stability
- Available in 4ft., 5ft. and 6ft.
- Locking black casters

## **SPECS**

4ft.:

Overall Size: 47.25" W x 23.5" D x 30.25 - 43.25" H

Carton Weight: 98 lbs. UPS Weight: 98 lbs.

Carton Dimensions: 50" L x 26" W x 8" H

**Cube**: 6.01 cu.ft. 40' HQ Container: TBD

5ft.:

Overall Size: 59" W x 23.5" D x 30.25 - 43.25" H