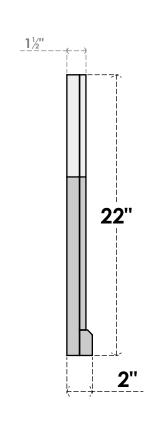

SIDE

EKENA MILLWORK 2300 WEST MAIN ST. CLARKSVILLE, TX 75426 TOLL FREE: 866-607-0453 WWW.EKENAMILLWORK.COM

- 1. INSTALLATION TO BE COMPLETED IN ACCORDANCE WITH MANUFACTURER'S SPECIFICATIONS.
  2. DRAWING MAY NOT BE TO SCALE