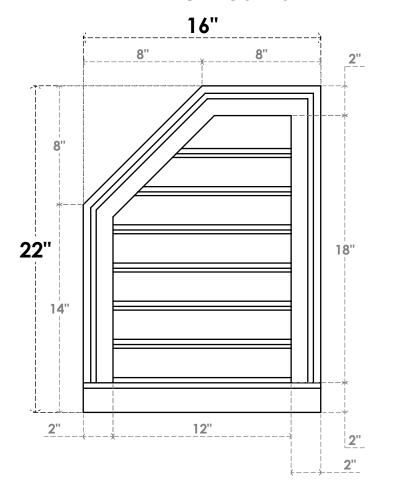

## GVPOL16X2203SF

16"W X 22"H HALF OCTAGON TOP LEFT SURFACE MOUNT PVC GABLE VENT: FUNCTIONAL, W/ 2"W X 2"P BRICKMOULD SILL FRAME

**VENTING AREA: 16.51 SQ IN** LOUVER HEIGHT: 2 5/8"

LOUVER QTY: 7

**FRONT** 