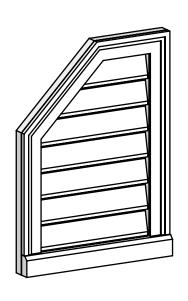

## GVPOL16X2203SF

16"W X 22"H HALF OCTAGON TOP LEFT SURFACE MOUNT PVC GABLE VENT: FUNCTIONAL, W/ 2"W X 2"P BRICKMOULD SILL FRAME

**VENTING AREA: 16.51 SQ IN** LOUVER HEIGHT: 2 5/8"

LOUVER QTY: 7

**FRONT** 