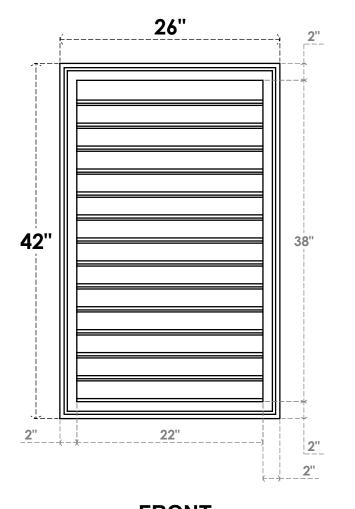

## GVPVE26X4202SF

26"W X 42"H RECTANGLE SURFACE MOUNT PVC GABLE VENT: FUNCTIONAL, W/ 2"W X 1-1/2"P **BRICKMOULD FRAME** 

**VENTING AREA: 71.5 SQ IN** LOUVER HEIGHT: 2 3/4"

LOUVER QTY: 14

**FRONT** 

SIDE

**EKENA MILLWORK** 2300 WEST MAIN ST. CLARKSVILLE, TX 75426 TOLL FREE: 866-607-0453 WWW.EKENAMILLWORK.COM