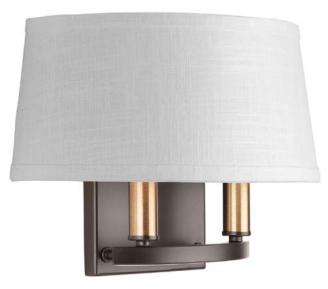

| DATE:    | TYPE: |  |
|----------|-------|--|
| NAME:    |       |  |
| PROJECT: |       |  |

Incandescent

Category: Wall Sconce

Finish: Antique Bronze (painted)
Construction: Steel construction
Glass: Fabric Shade linen shade

Width: 12" Height: 9" Depth: 6-1/2" H/CTR: 4-3/4"

| MOUNTING                                                                                                                  | ELECTRICAL                         | LAMPING                                                           | ADDITIONAL INFORMATION                                                         |
|---------------------------------------------------------------------------------------------------------------------------|------------------------------------|-------------------------------------------------------------------|--------------------------------------------------------------------------------|
| Wall flush mounted  Mounting strap for outlet box included  Back plate covers a standard 4" hexagonal recessed outlet box | Pre-wired 6" of wire supplied 120V | Quantity: 2<br>60W Candelabra Base<br>Candelabra phenolic sockets | UL/CUL Damp location listed  1 year warranty  Companion fixtures are available |