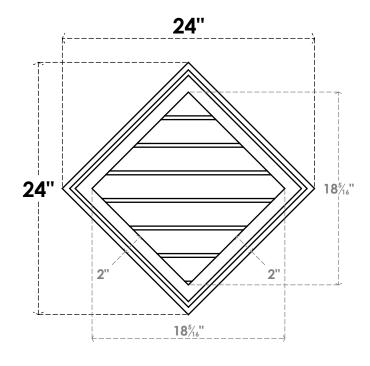

## GVPDI24X2402SN

24"W X 24"H DIAMOND SURFACE MOUNT PVC GABLE VENT: NON-FUNCTIONAL, W/ 2"W X 1-1/2"P **BRICKMOULD FRAME** 

**FRONT** 

SIDE

LOUVER HEIGHT: 2 5/8"

LOUVER QTY: 7

EKENA MILLWORK 2300 WEST MAIN ST. CLARKSVILLE, TX 75426 TOLL FREE: 866-607-0453 WWW.EKENAMILLWORK.COM