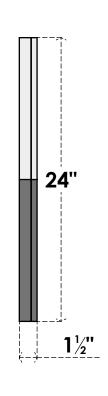

## GVPDI24X2402SN

24"W X 24"H DIAMOND SURFACE MOUNT PVC GABLE VENT: NON-FUNCTIONAL, W/ 2"W X 1-1/2"P **BRICKMOULD FRAME** 

**FRONT** 

SIDE

LOUVER HEIGHT: 2 5/8"

LOUVER QTY: 7

EKENA MILLWORK 2300 WEST MAIN ST. CLARKSVILLE, TX 75426 TOLL FREE: 866-607-0453 WWW.EKENAMILLWORK.COM