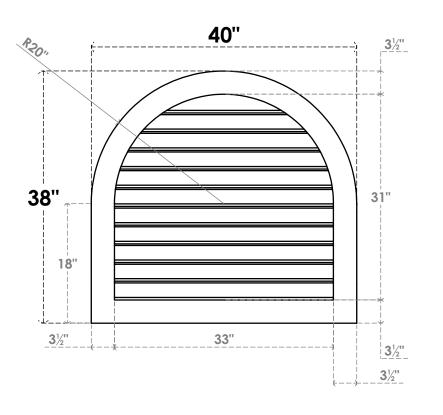

## GVPRT40X3801SF

40"W X 38"H ROUND TOP SURFACE MOUNT PVC GABLE VENT: FUNCTIONAL, W/ 3-1/2"W X 1"P STANDARD FRAME

**VENTING AREA: 76.46 SQ IN** 

LOUVER HEIGHT: 2 7/8"

LOUVER QTY: 11

**FRONT** 

SIDE

1. INSTALLATION TO BE COMPLETED IN ACCORDANCE WITH MANUFACTURER'S SPECIFICATIONS. 2. DRAWING MAY NOT BE TO SCALE