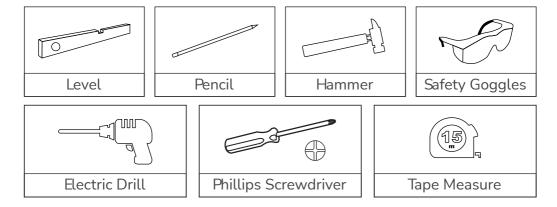

g bar. Secure the mirror clip with screws provided with the anchors.



### STEP 8

Put the washer into the mirror clips. Then secure round caps on the clip. (Repeat this step for the other two clips.)



#### NOTES:

① If you need to splice and install two gym mirrors, please make sure that the mounting bars are in the same horizontal level.



(2) If you want to hang the gym mirror horizontally, please place the mounting bar in the middle of the mirror.



# **GYM MIRROR**

## INSTALLATION MANUAL



### PACKING LIST



### ABOUT US

Thank you for shopping with us! We hope that our products have added a touchof brightness to your life. If you need any assistance, please don't hesitate to reach out. Our dedicated team is available 24/7 to ensure your satisfaction.

### INSTALLATION TOOLS



### INSTALLATION INSTRUCTIONS

#### STEP 1

Make sure the mounting bar is horizontal with a lever, then mark out the holes to be drilled on the wall.



#### STEP 2

Drill holes where marked (1) and insert anchors (2).

STEP 3

Secure the bar with screws provided with the anchors.



#### STEP 4

Place and hold the gym mirror on the mounting bar.



### STEP 5

Determine the locations for 3 clips, and mark them on the wall.



### STEP 6

Set the gym mirror aside. Drill holes where marked ( $\mathbb{I}$ ) and insert anchor ( $\mathbb{O}$ ).