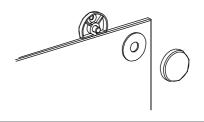

### STEP 7

Place and hold the gym mirror on the mounting bar. Secure the mirror clip with screws provided with the anchors.

### STEP 8

Put the washer into the mirror clips. Then secure round caps on the clip. (Repeat this step for the other two clips.)