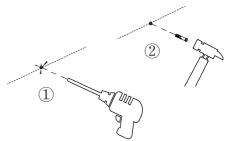

#### STEP 1

Make sure the mounting bar is horizontal with a lever, then mark out the holes to be drilled on the wall.

#### STEP 2

Drill holes where marked (1) and insert anchors (2).

STEP 3

Secure the bar with screws provided with the anchors.