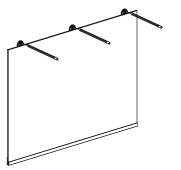

### STEP 5

Determine the locations for 3 clips, and mark them on the wall.

### STEP 6

Set the gym mirror aside. Drill holes where marked ( $\mathbb{I}$ ) and insert anchor ( $\mathbb{O}$ ).