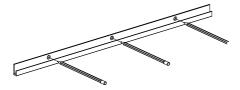

#### STEP 1

Make sure the mounting bar is horizontal with a lever, then mark out the holes to be drilled on the wall.

#### STEP 2

Drill holes where marked (1) and insert anchors (2).

STEP 3

Secure the bar with screws provided with the anchors.