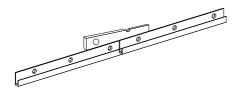

#### STEP 1

Make sure the mounting bar is horizontal with a lever, then mark out the holes to be drilled on the wall.

#### STEP 2

Drill holes where marked (1) and insert anchors (2).

STEP 3

Secure the bar with screws provided with the anchors.