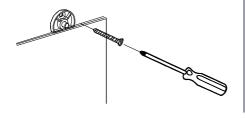

### STEP 6

Set the gym mirror aside. Drill holes where marked ( $\mathbb{I}$ ) and insert anchor ( $\mathbb{O}$ ).