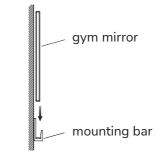

### STEP 7

Place and hold the gym mirror on the mounting bar. Secure the mirror clip with screws provided with the anchors.

#### STEP 4

Place and hold the gym mirror on the mounting bar.