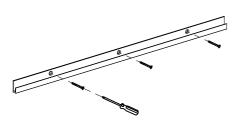

re that the mounting bars are in the same horizontal level.



(2) If you want to hang the gym mirror horizontally, please place the mounting bar in the middle of the mirror.



# **GYM MIRROR**

## INSTALLATION MANUAL



### PACKING LIST



### ABOUT US

Thank you for shopping with us! We hope that our products have added a touchof brightness to your life. If you need any assistance, please don't hesitate to reach out. Our dedicated team is available 24/7 to ensure your satisfaction.

### INSTALLATION TOOLS



### INSTALLATION INSTRUCTIONS

#### STEP 1

Make sure the mounting bar is horizontal with a lever, then mark out the holes to be drilled on the wall.



#### STEP 2

Drill holes where marked (1) and insert anchors (2).

STEP 3

Secure the bar with screws provided with the anchors.



#### STEP 4

Place and hold the gym mirror on the mounting bar.



### STEP 5

Determine the locations for 3 clips, and mark them on the wall.



### STEP 6

Set the gym mirror aside. Drill holes where marked ( $\mathbb{I}$ ) and insert anchor ( $\mathbb{O}$ ).