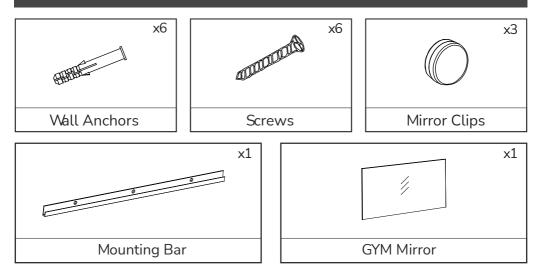

### STEP 7

Place and hold the gym mirror on the mounting bar. Secure the mirror clip with screws provided with the anchors.



### STEP 8

Put the washer into the mirror clips. Then secure round caps on the clip. (Repeat this step for the other two clips.)



#### NOTES:

① If you need to splice and install two gym mirrors, please make sure that the mounting bars are in the same horizontal level.



(2) If you want to hang the gym mirror horizontally, please place the mounting bar in the middle of the mirror.



# **GYM MIRROR**

## INSTALLATION MANUAL



### PACKING LIST



### ABOUT US

Thank you for shopping with us! We hope that our products have added a touchof brightness to your life. If you need any assistance, please don't hesitate to reach out. Our dedicated team is available 24/7 to ensure your satisfaction.

### INSTALLATION TOOLS



### INSTALLATION INSTRUCTIONS

#### STEP 1

Make sure the mounting bar is horizontal with a lever, then mark out the holes to be drilled on the wall.



#### STEP 2

Drill holes where marked (1) and insert anchors (2).

STEP 3

Secure the bar with screws provided with the anchors.



#### STEP 4

Place and hold the gym mirror on the mounting bar.



### STEP 5

Determine the locations for 3 clips, and mark them on the wall.



### STEP 6

Set the gym mirror aside. Drill holes where marked ( $\mathbb{I}$ ) and insert a