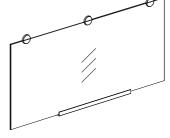

#### STEP 4

Place and hold the gym mirror on the mounting bar.

### STEP 5

Determine the locations for 3 clips, and mark them on the wall.