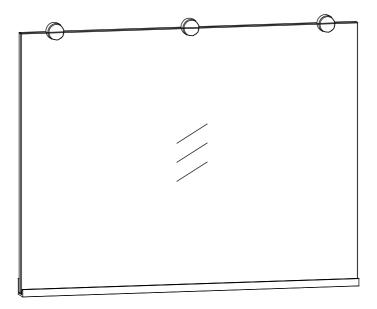

### STEP 7

Place and hold the gym mirror on the mounting bar. Secure the mirror clip with screws provided with the anchors.

### STEP 8

Put the washer into the mirror clips. Then secure round caps on the clip. (Repeat this step for the other two clips.)

#### NOTES:

① If you need to splice and install two gym mirrors, please make sure that the mounting bars are in the same horizontal level.

(2) If you want to hang the gym mirror horizontally, please place the mounting bar in the middle of the mirror.

#### STEP 4

Place and hold the gym mirror on the mounting bar.

### STEP 5

Determine the locations for 3 clips, and mark them on the wall.