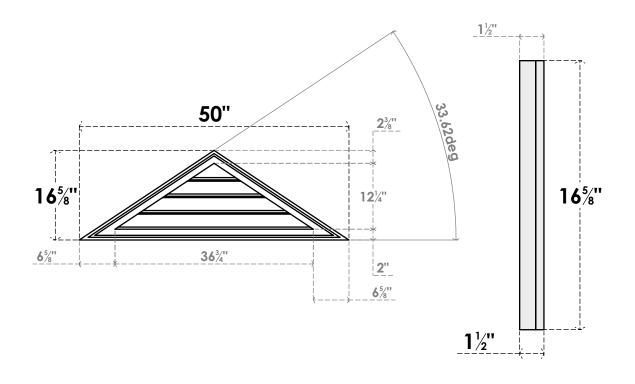

## GVPTR50X1702SF

50"W X 16-5/8"H TRIANGLE SURFACE MOUNT PVC GABLE VENT 8/12 PITCH: FUNCTIONAL, W/ 2"W X 1-1/2"P BRICKMOULD FRAME

**VENTING AREA: 13.79 SQ IN** 

LOUVER HEIGHT: 3" LOUVER QTY: 4

**FRONT** 

SIDE