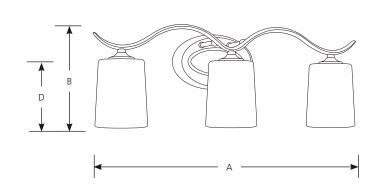

Incandescent **Pendant** 

|                 |            |              | Dimensions (Inches) |  |
|-----------------|------------|--------------|---------------------|--|
| Finish          | Lamping    | A B          | C D                 |  |
| Brushed Antique | 1 (m) 100w | 4-5/8 7-1/2  | 3-3/4 7-3/8         |  |
| Nickel Bronze   | 2 (m) 100w | 15 8-1/2     | 6-1/8 6-7/8         |  |
|                 | 3 (m) 100w | 22-3/8 8-1/4 | 5-1/2 6-7/8         |  |
|                 | 4 (m) 100w | 31-3/8 8-1/2 | 6-1/8 6-7/8         |  |