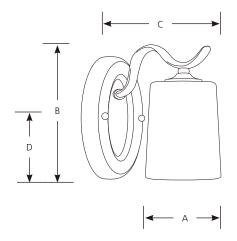

Incandescent **Pendant** 

|                 |            |              | Dimensions (Inches) |  |
|-----------------|------------|--------------|---------------------|--|
| Finish          | Lamping    | A B          | C D                 |  |
| Brushed Antique | 1 (m) 100w | 4-5/8 7-1/2  | 3-3/4 7-3/8         |  |
| Nickel Bronze   | 2 (m) 100w | 15 8-1/2     | 6-1/8 6-7/8         |  |
|                 | 3 (m) 100w | 22-3/8 8-1/4 | 5-1/2 6-7/8         |  |
|                 | 4 (m) 100w | 31-3/8 8-1/2 | 6-1/8 6-7/8         |  |