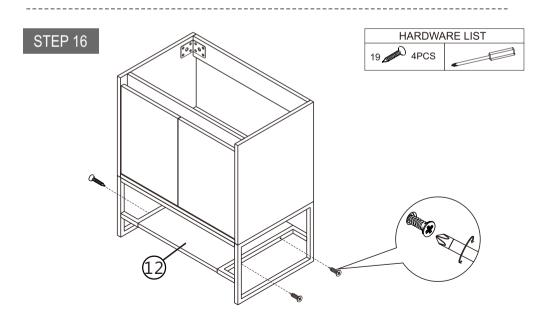

C.Height adjustment

+1.5-1.5mm

 Refer to the illustration, lock the combined shelf with screws.

STEP 12

• Refer to the illustration, combine the iron frame and cabinet and lock it with screws.

• Refer to the illustration, combine the iron frame and cabinet and lock it with screws.

and cabinet and lock it with screws.

• Refer to the illustration, combine the iron frame and cabinet and lock it with screws.

• Refer to the illustration, Draw the spacing between the walls on the cabinet, punch holes in the wall, and fix the cabinet to the wall with screws. Then tighten the nut cover.