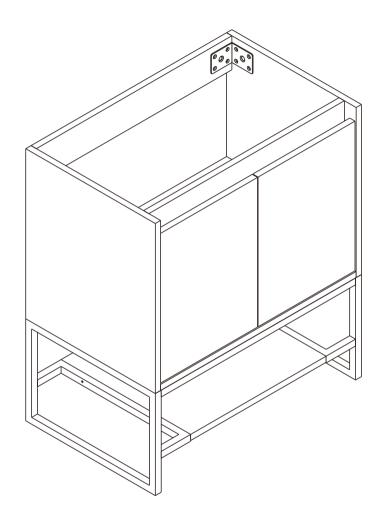

## **INSTALLATION INSTRUCTIONS**

\*The vessel and faucet set is not included

## DIMENSIONS



# ASSEMBLY DIAGRAM



# PARTS LIST

| No. | Description | QTY |
|-----|-------------|-----|
| 1   |             | 1   |
| 2   |             | 1   |
| 3   |             | 1   |
| 4   |             | 1   |
| 5   |             | 1   |
| 6   |             | 1   |
| 7   |             | 1   |
| 8   |             | 1   |
| 9   |             |     |
| 10  |             | 1   |
| 11  |             | 1   |
| 12  |             | 1   |

| Number |   | Picture  | Qty |
|--------|---|----------|-----|
| 13     | Α |          | 2   |
|        | В |          | 2   |
|        | С |          | 1   |
|        | D |          | 1   |
|        | Ш |          | 16  |
| 14     |   | 00000    | 2   |
| 15     |   | (5