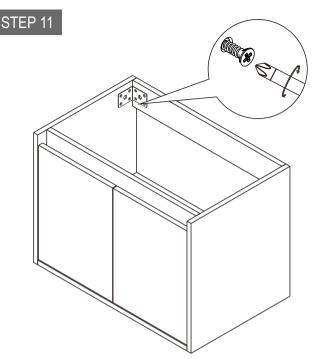

and cabinet and lock it with screws.

• Refer to the illustration, combine the iron frame and cabinet and lock it with screws.

• Refer to the illustration, Draw the spacing between the walls on the cabinet, punch holes in the wall, and fix the cabinet to the wall with screws. Then tighten the nut cover.