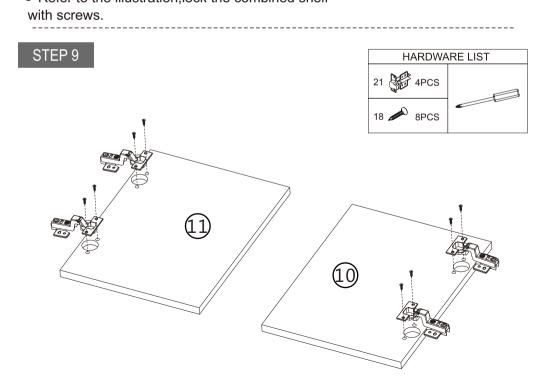

C.Height adjustment

+1.5-1.5mm

 Refer to the illustration, lock the combined shelf with screws.

STEP 12

• Refer to the illustration, combine the iron frame and cabinet and lock it with screws.

• Refer to the illustration, combine the iron frame and cabinet and lock it with screws.