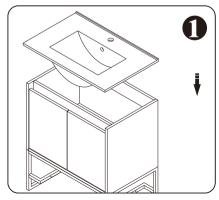

silicone transparent

Install the basin on the cabinet with glue. Put into use after 24 hours.

 To help prevent mildew, apply sealant to the space between the wall and the edge of the cabinet.