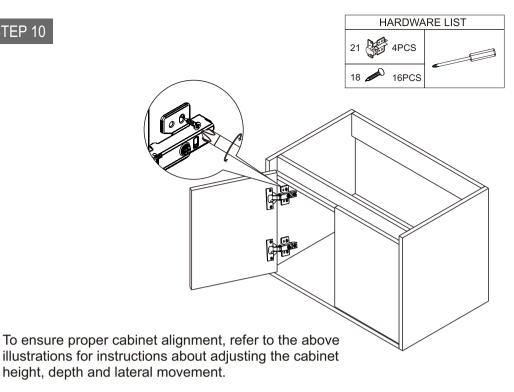

C.Height adjustment

+1.5-1.5mm

 Refer to the illustration, lock the combined shelf with screws.

STEP 12

• Refer to the illustration, combine the iron frame and cabinet and lock it with screws.

• Refer to the illustration, combine the iron frame and cabinet and lock it with screws.