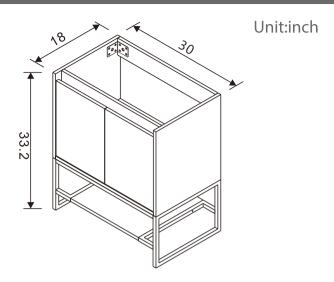

## **INSTALLATION INSTRUCTIONS**

\*The vessel and faucet set is not included

## DIMENSIONS



# ASSEMBLY DIAGRAM



# PARTS LIST

| No. | Description | QTY |
|-----|-------------|-----|
| 1   |             | 1   |
| 2   |             | 1   |
| 3   |             | 1   |
| 4   |             | 1   |
| 5   |             | 1   |
| 6   |             | 1   |
| 7   |             | 1   |
| 8   |             | 1   |
| 9   |             |     |
| 10  |             | 1   |
| 11  |             | 1   |
| 12  |             | 1   |

| Number |   | Picture  | Qty |
|--------|---|----------|-----|
| 13     | Α |          | 2   |
|        | В |          | 2   |
|        | С |          | 1   |
|        | D |          | 1   |
|        | Ш |          | 16  |
| 14     |   | 00000    | 2   |
| 15     |   | (5×60mm) | 2   |
| 16     |   |          | 4   |
| 17     |   |          | 24  |
| 18     |   | (4