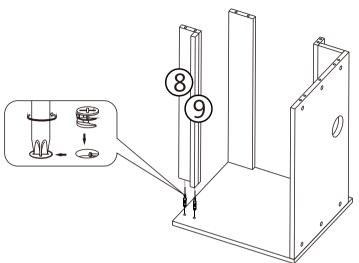

### STEP 5

• Refer to the illustration, Then tighten the cam lock with the cover.

• Refer to the illustration,
Then tighten the cam lock with the cover.

+2.5mm A.Depth adjustment +5mm B.Side to side adjustment