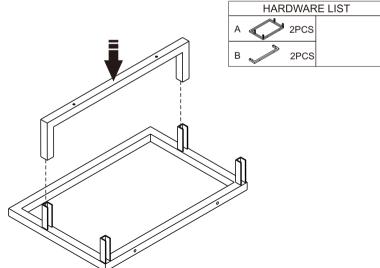

# ASSEMBLY DIAGRAM

| Number |   | Picture  | Qty |
|--------|---|----------|-----|
| 13     | Α |          | 2   |
|        | В |          | 2   |
|        | С |          | 1   |
|        | D |          | 1   |
|        | Ш |          | 16  |
| 14     |   | 00000    | 2   |
| 15     |   | (5×60mm) | 2   |
| 16     |   |          | 4   |
| 17     |   |          | 24  |
| 18     |   | (4×14mm) | 42  |
| 19     |   | (4×45mm) | 8   |
| 20     |   |          | 1   |
| 21     |   |          | 4   |