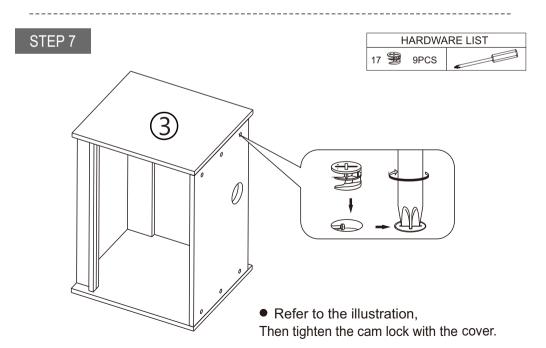

### STEP 3

• Refer to the illustration, Then tighten the cam lock with the cover.

• Refer to the illustration,
Then tighten the cam lock with the cover.