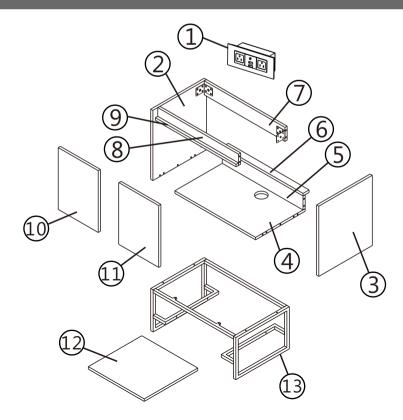

# ASSEMBLY DIAGRAM

# PARTS LIST

| No. | Description | QTY |
|-----|-------------|-----|
| 1   |             | 1   |
| 2   |             | 1   |
| 3   |             | 1   |
| 4   |             | 1   |
| 5   |             | 1   |
| 6   |             | 1   |
| 7   |             | 1   |
| 8   |             | 1   |
| 9   |             |     |
| 10  |             | 1   |
| 11  |             | 1   |
| 12  |             | 1   |