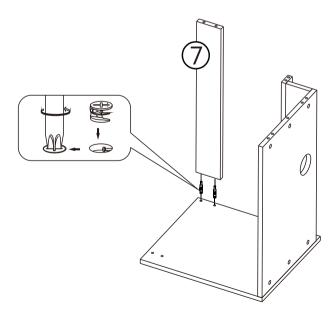

### STEP 5

• Refer to the illustration, Then tighten the cam lock with the cover.

• Refer to the illustration,
Then tighten the cam lock with the cover.

+2.5mm A.Depth adjustment +5mm B.Side to side adjustment