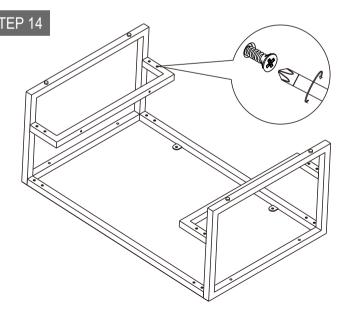

C.Height adjustment

+1.5-1.5mm

 Refer to the illustration, lock the combined shelf with screws.

STEP 12

• Refer to the illustration, combine the iron frame and cabinet and lock it with screws.

• Refer to the illustration, combine the iron frame and cabinet and lock it with screws.

and cabinet and lock it with screws.

• Refer to the illustration, combine the iron frame and cabinet and lock it with screws.

• Refer to the illustration, Draw the spacing between the walls on the cabinet, punch holes in the wall, and fix the cabinet to the wall with screws. Then tighten the nut cover.