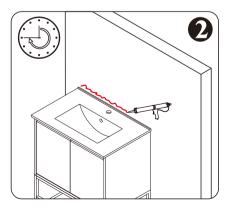

silicone transparent

Install the basin on the cabinet with glue. Put into use after 24 hours.

 To help prevent mildew, apply sealant to the space between the wall and the edge of the cabinet.