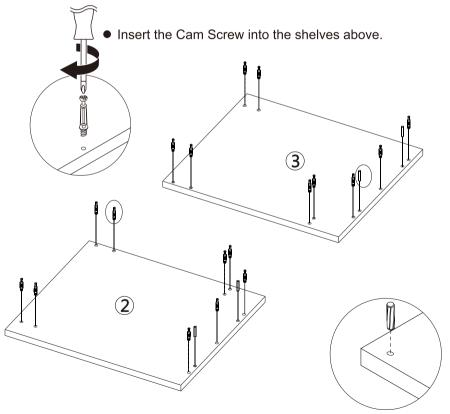

|             | 1   |
| 5   |             | 1   |
| 6   |             | 1   |
| 7   |             | 1   |
| 8   |             | 1   |
| 9   |             |     |
| 10  |             | 1   |
| 11  |             | 1   |
| 12  |             | 1   |

| Number |   | Picture  | Qty |
|--------|---|----------|-----|
| 13     | Α |          | 2   |
|        | В |          | 2   |
|        | С |          | 1   |
|        | D |          | 1   |
|        | Ш |          | 16  |
| 14     |   | 00000    | 2   |
| 15     |   | (5×60mm) | 2   |
| 16     |   |          | 4   |
| 17     |   |          | 24  |
| 18     |   | (4×14mm) | 42  |
| 19     |   | (4×45mm) | 8   |
| 20     |   |          | 1   |
| 21     |   |          | 4   |

## YOU MAY NEED (NOT SUPPLIED)



### **INSTALLATIONS**

#### STEP 1





• Insert the wooden dowel pins into the shelves.





### STEP 3





• Refer to the illustration, Then tighten the cam lock with the cover.





• Refer to the illustration,
Then tighten the cam lock with the cover.

### STEP 5





• Refer to the illustration, Then tighten the cam lock with the cover.



• Refer to the illustration,
Then tighten the cam lock with the cover.









+2.5mm A.Depth adjustment +5mm B.Side to side adjustment

C.Height adjustment

+1.5-1.5mm





 Refer to the illustration, lock the combined shelf with screws.

STEP 12



• Refer to the illustration, combine the iron frame and cabinet and lock it with screws.





• Refer to the illustration, combine the iron frame and cabinet and lock it with screws.



and cabinet and lock it with screws.



• Refer to t