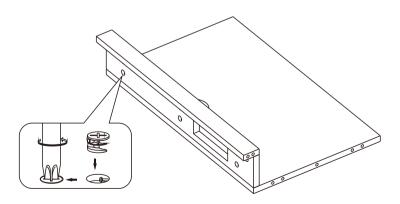

| 1   |
| 7   |             | 1   |
| 8   |             | 1   |
| 9   |             |     |
| 10  |             | 1   |
| 11  |             | 1   |
| 12  |             | 1   |

| Number |   | Picture  | Qty |
|--------|---|----------|-----|
| 13     | Α |          | 2   |
|        | В |          | 2   |
|        | С |          | 1   |
|        | D |          | 1   |
|        | Ш |          | 16  |
| 14     |   | 00000    | 2   |
| 15     |   | (5×60mm) | 2   |
| 16     |   |          | 4   |
| 17     |   |          | 24  |
| 18     |   | (4×14mm) | 42  |
| 19     |   | (4×45mm) | 8   |
| 20     |   |          | 1   |
| 21     |   |          | 4   |

## YOU MAY NEED (NOT SUPPLIED)



### **INSTALLATIONS**

#### STEP 1





• Insert the wooden dowel pins into the shelves.





### STEP 3





• Refer to the illustration, Then tighten the cam lock with the cover.





• Refer to the illustration,
Then tighten the cam lock with the cover.

### STEP 5





• Refer to the illustration, Then tighten the cam lock with the cover.



• Refer to the illustration,
Then tighten the cam lock with the cover.









+2.5mm A.Depth adjustment +5mm B.Side to side adjustment

C.Height adjustment

+1.5-1.5mm





 Refer to the illustration, lock the combined shelf with screws.

STEP 12



• Refer to the illustration, combine the iron frame and cabinet and lock it with screws.





• Refer to the illustration, combine the iron frame and cabinet and lock it with screws.



and cabinet and lock it with screws.



• Refer to the illustration, combine the iron frame and cabinet and lock it with s