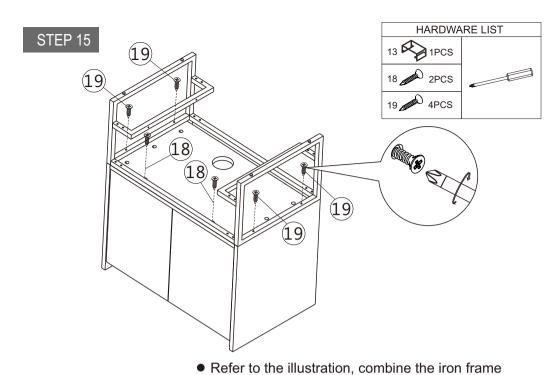

| Number |   | Picture  | Qty |
|--------|---|----------|-----|
| 13     | Α |          | 2   |
|        | В |          | 2   |
|        | С |          | 1   |
|        | D |          | 1   |
|        | Ш |          | 16  |
| 14     |   | 00000    | 2   |
| 15     |   | (5×60mm) | 2   |
| 16     |   |          | 4   |
| 17     |   |          | 24  |
| 18     |   | (4×14mm) | 42  |
| 19     |   | (4×45mm) | 8   |
| 20     |   |          | 1   |
| 21     |   |          | 4   |

and cabinet and lock it with screws.

• Refer to the illustration, combine the iron frame and cabinet and lock it with screws.

• Refer to the illustration, Draw the spacing between the walls on the cabinet, punch holes in the wall, and fix the cabinet to the wall with screws. Then tighten the nut cover.