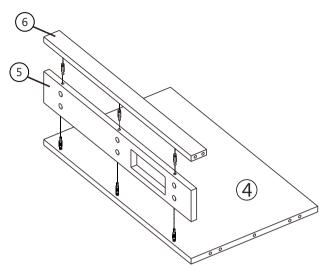

C.Height adjustment

+1.5-1.5mm

 Refer to the illustration, lock the combined shelf with screws.

STEP 12

• Refer to the illustration, combine the iron frame and cabinet and lock it with screws.

• Refer to the illustration, combine the iron frame and cabinet and lock it with screws.