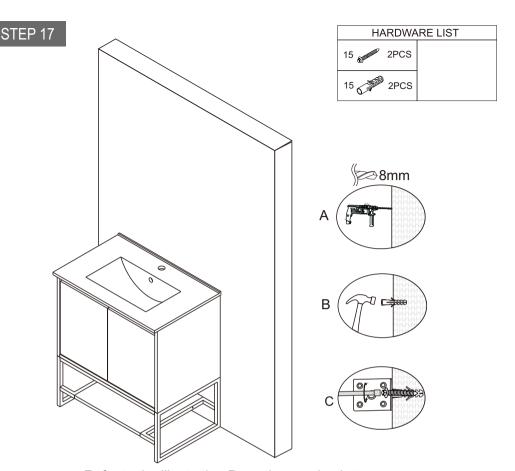

and cabinet and lock it with screws.

• Refer to the illustration, combine the iron frame and cabinet and lock it with screws.

• Refer to the illustration, Draw the spacing between the walls on the cabinet, punch holes in the wall, and fix the cabinet to the wall with screws. Then tighten the nut cover.

silicone transparent

Install the basin on the cabinet with glue. Put into use after 24 hours.

 To help prevent mildew, apply sealant to the space between the wall and the edge of the cabinet.