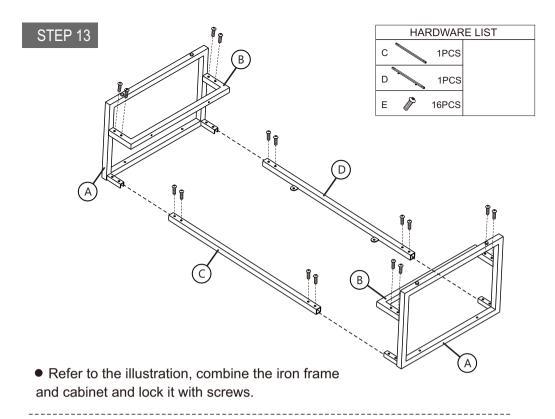

C.Height adjustment

+1.5-1.5mm

 Refer to the illustration, lock the combined shelf with screws.

STEP 12

• Refer to the illustration, combine the iron frame and cabinet and lock it with screws.

• Refer to the illustration, combine the iron frame and cabinet and lock it with screws.

and cabinet and lock it with screws.

• Refer to the illustration, combine the iron frame and cabinet and lock it with screws.

• Refer to the illustration, Draw the spacing between the walls on the cabinet, punch holes in the wall, and fix the cabinet to the wall with screws. Then tighten the nut cover.