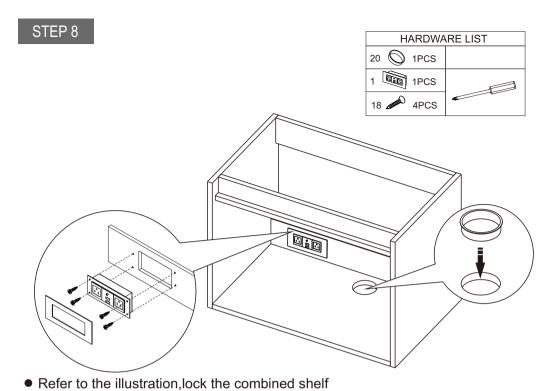

C.Height adjustment

+1.5-1.5mm

 Refer to the illustration, lock the combined shelf with screws.

STEP 12

• Refer to the illustration, combine the iron frame and cabinet and lock it with screws.

• Refer to the illustration, combine the iron frame and cabinet and lock it with screws.