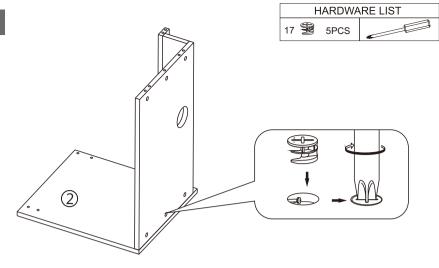

|     |
| 10  |             | 1   |
| 11  |             | 1   |
| 12  |             | 1   |

| Number |   | Picture  | Qty |
|--------|---|----------|-----|
| 13     | Α |          | 2   |
|        | В |          | 2   |
|        | С |          | 1   |
|        | D |          | 1   |
|        | Ш |          | 16  |
| 14     |   | 00000    | 2   |
| 15     |   | (5×60mm) | 2   |
| 16     |   |          | 4   |
| 17     |   |          | 24  |
| 18     |   | (4×14mm) | 42  |
| 19     |   | (4×45mm) | 8   |
| 20     |   |          | 1   |
| 21     |   |          | 4   |

## YOU MAY NEED (NOT SUPPLIED)



### **INSTALLATIONS**

#### STEP 1





• Insert the wooden dowel pins into the shelves.





### STEP 3





• Refer to the illustration, Then tighten the cam lock with the cover.





• Refer to the illustration,
Then tighten the cam lock with the cover.

### STEP 5





• Refer to the illustration, Then tighten the cam lock with the cover.



• Refer to the illustration,
Then tighten the cam lock with the cover.









+2.5mm A.Depth adjustment +5mm B.Side to side adjustment

C.Height adjustment

+1.5-1.5mm





 Refer to the illustration, lock the combined shelf with screws.

STEP 12



• Refer to the illustration, combine the iron frame and cabinet and lock it with screws.





• Refer to the illustration, combine the iron frame and cabinet and lock it with screws.



and cabinet and lock it with screws.



• Refer to the illustration, combine the iron frame and cabinet and lock it with screws.



• Refer to the illustration, Draw the spacing between the walls on