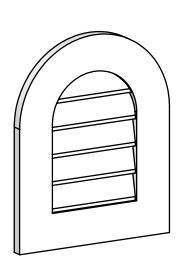

## GVPRT16X2001SN

16"W X 20"H ROUND TOP SURFACE MOUNT PVC GABLE VENT: NON-FUNCTIONAL, W/ 3-1/2"W X 1"P STANDARD FRAME

**FRONT** 

SIDE

LOUVER HEIGHT: 2 5/8"

LOUVER QTY: 5

1. INSTALLATION TO BE COMPLETED IN ACCORDANCE WITH MANUFACTURER'S SPECIFICATIONS. 2. DRAWING MAY NOT BE TO SCALE