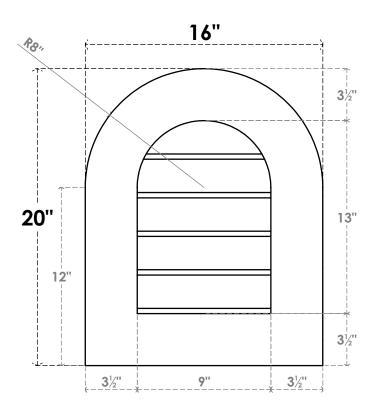

## GVPRT16X2001SN

16"W X 20"H ROUND TOP SURFACE MOUNT PVC GABLE VENT: NON-FUNCTIONAL, W/ 3-1/2"W X 1"P STANDARD FRAME

**FRONT** 

SIDE

LOUVER HEIGHT: 2 5/8"

LOUVER QTY: 5

1. INSTALLATION TO BE COMPLETED IN ACCORDANCE WITH MANUFACTURER'S SPECIFICATIONS. 2. DRAWING MAY NOT BE TO SCALE