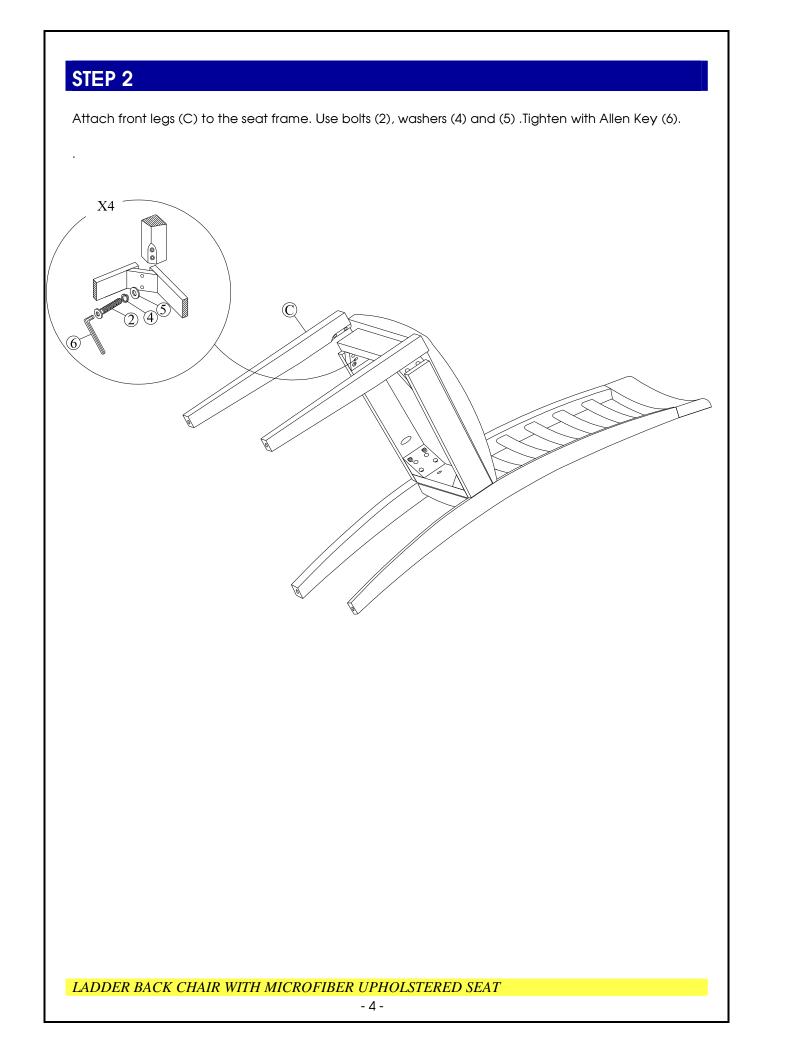

the following hardware:

| NO | Description              | Qty | Sketch | NO | Description              | Qty | Sketch |
|----|--------------------------|-----|--------|----|--------------------------|-----|--------|
| 1  | Long bolt<br>(M6x80mm)   | 4   |        | 2  | Medium bolt<br>(M6x60mm) | 4   |        |
| 3  | Short bolt<br>(M6x40mm)  | 2   |        | 4  | Lock Washer<br>(Ф6.5х9)  | 10  | Ø      |
| 5  | Flat Washer<br>(Φ6.5x19) | 10  | Ø      | 6  | Allen Key<br>(4mm)       | 1   |        |

## **STEP 1**

Attach frame (B) to the back (A) by using bolts (3) and (1) and washers (4) and (5). Tighten with Allen Key (6).

Note: DO NOT tighten any of the bolts, until the chair is assembled, then put on a flat level surface to make sure the chair is level and then tighten the bolts.