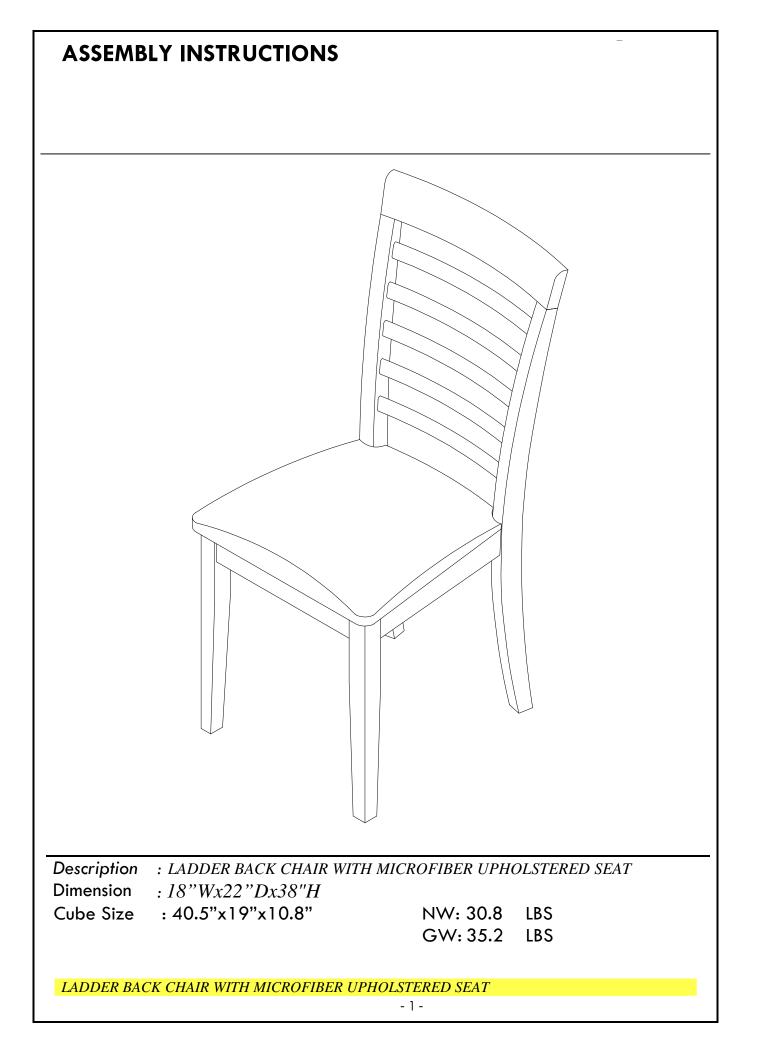

## **PART LIST**

When unpacking, please be careful not to discard any parts with the packaging. Before continuing, please make sure you have the following parts:

| NO | Description | Qty | Sketch                                | NO | Description | Qty | Sketch |
|----|-------------|-----|---------------------------------------|----|-------------|-----|--------|
| A  | Chair back  | 1   |                                       | В  | Seat Frame  | 1   |        |
| с  | Front Leg   | 2   | C C C C C C C C C C C C C C C C C C C |    |             |     |        |

LADDER BACK CHAIR WITH MICROFIBER UPHOLSTERED SEAT

- 2 -