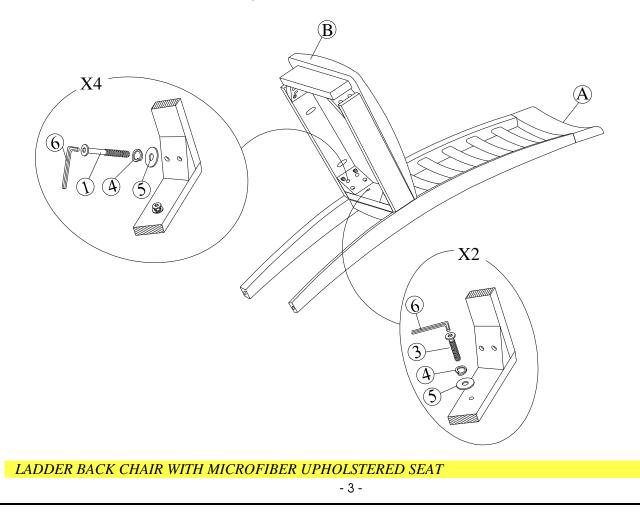

## **STEP 1**

Attach frame (B) to the back (A) by using bolts (3) and (1) and washers (4) and (5). Tighten with Allen Key (6).

Note: DO NOT tighten any of the bolts, until the chair is assembled, then put on a flat level surface to make sure the chair is level and then tighten the bolts.