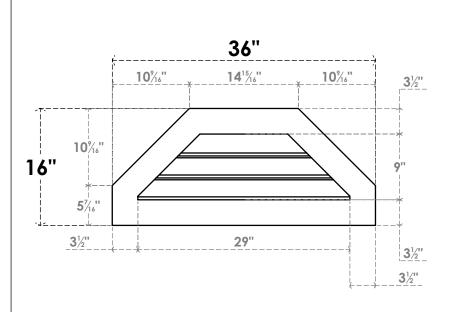

## GVPOT36X1601SF

36"W X 16"H OCTAGONAL TOP SURFACE MOUNT PVC GABLE VENT: FUNCTIONAL, W/ 3-1/2"W X 1"P STANDARD FRAME

**VENTING AREA: 10.51 SQ IN** 

LOUVER HEIGHT: 3" LOUVER QTY: 3

**FRONT** 

SIDE

EKENA MILLWORK 2300 WEST MAIN ST. CLARKSVILLE, TX 75426 TOLL FREE: 866-607-0453 WWW.EKENAMILLWORK.COM