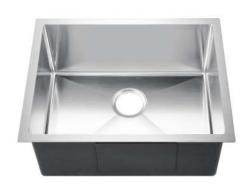

## 23" SALOME SINGLE BOWL RECTANGULAR PREP SINK

Cat. No PSSSB2204-SS

W: 23"

D: 18"

H: 10"

\*Please do NOT cut hole without template or actual product.

## Features:

- ► Rectangular single bowl
- ► Solid 16 gauge, 304 grade metal construction
- ► Matte finish
- ► Coated for sound insulation
- ► Mounting clips and template included
- ► Lip is 1-1/16" wide
- ▶ Drain is 3-1/2"
- ► Drain sold separately
- ► Wire grid available to purchase separately, PSSSB2204-Wire