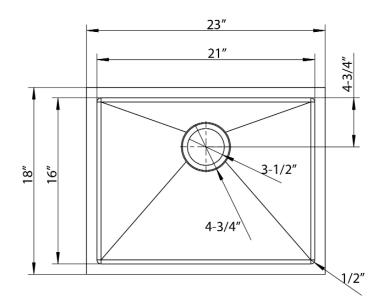

## 23" SALOME SINGLE BOWL RECTANGULAR PREP SINK

Cat. No PSSSB2204-SS

W: 23"

D: 18"

H: 10"

\*Please do NOT cut hole without template or actual product.

## **Interior Dimensions:**

Basin Interior: 21" W x 16" D

Basin Depth: 9-1/2"

## Features:

- ► Rectangular single bowl
- ► Solid 16 gauge, 304 grade metal construction
- ► Matte finish
- ► Coated for sound insulation
- ► Mounting clips and template included
- ► Lip is 1-1/16" wide
- ▶ Drain is 3-1/2"
- ► Drain sold separately
- ► Wire grid available to purchase separately, PSSSB2204-Wire