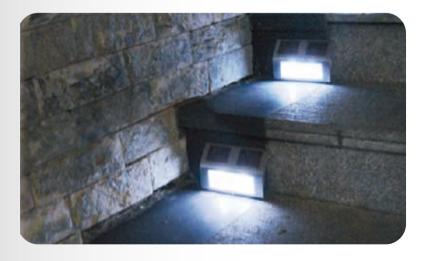

## **2-PACK SOLAR STEP LIGHT**

## Features

- Perfect for illuminating pathways, stairs, walkways, docks and decks.
- Mounting kit included.
- The integrated solar cell located on the top of each light recharges the included battery during the day.
- An internal photo-sensor ensures the lights turn on at night and off during the day.
- Can shine up to 8 hours through the night.
- The stainless steel construction is resistant to wear and corrosion.