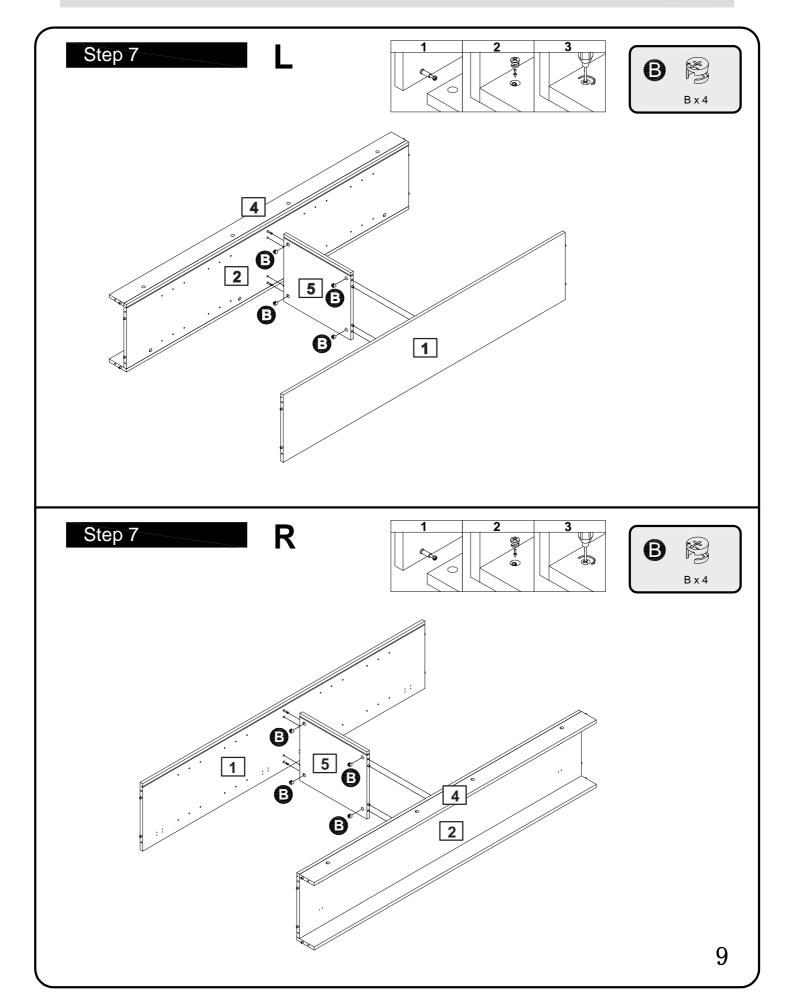

#### Handy Hints

• Assemble all parts and bolts loosely during assembly, only once the product is complete should you fully tighten the bolts • Regularly check and ensure that all bolts and fittings are correctly tightened.