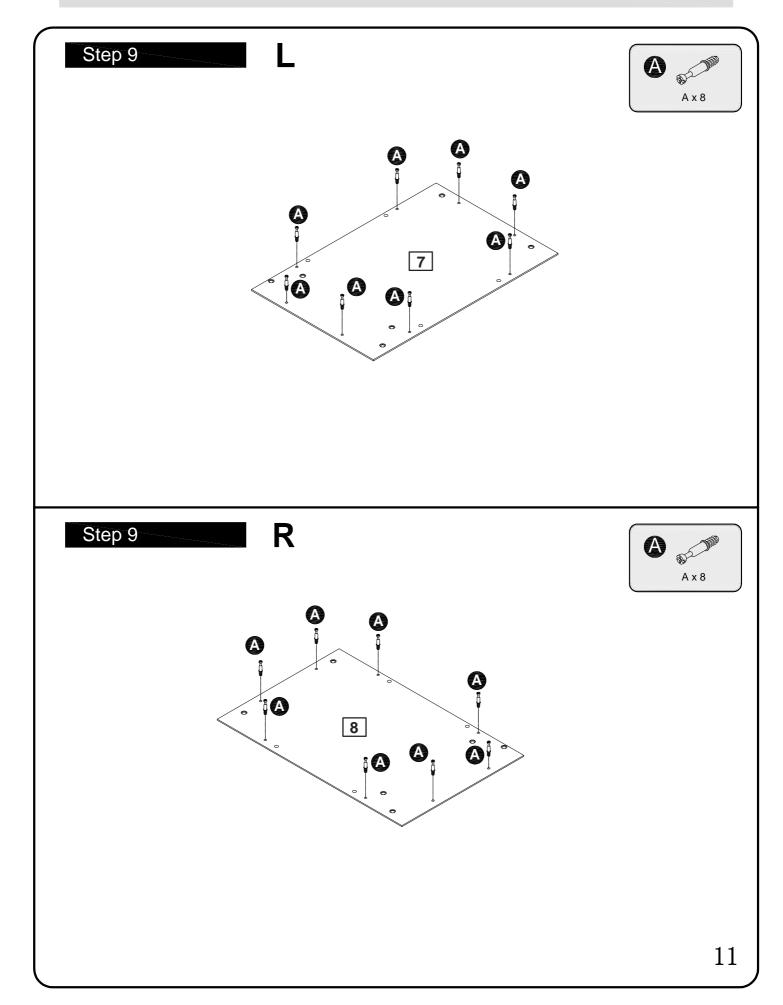

#### Handy Hints

• Assemble all parts and bolts loosely during assembly, only once the product is complete should you fully tighten the bolts • Regularly check and ensure that all bolts and fittings are correctly tightened.