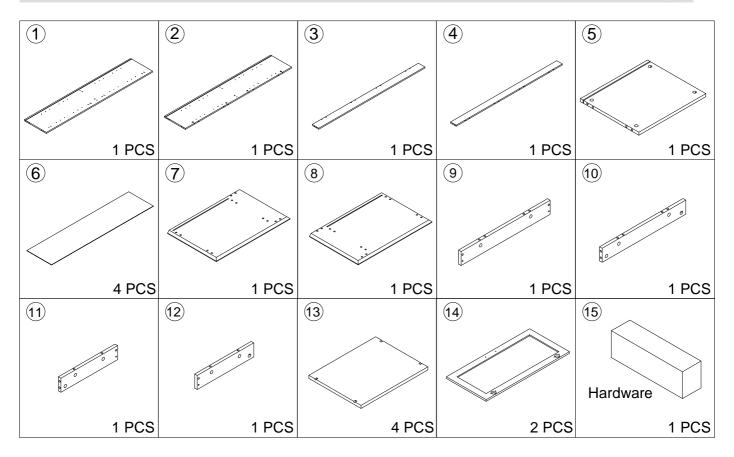

#### Part List:

#### Please check you have all the panels listed below

*Note:* The quantitie below are the correcet amount to complete the assembly. In some cases more fittings may be supplied than are required.

|                                                                                                                                                                                                                         | 1                         |                      |
|-------------------------------------------------------------------------------------------------------------------------------------------------------------------------------------------------------------------------|---------------------------|----------------------|
|                                                                                                                                                                                                                         | B                         | G 👒                  |
| Male Camlock x 24                                                                                                                                                                                                       | Female Camlock x 24       | Dowel (8x30) x 32    |
|                                                                                                                                                                                                                         | <b>6</b> *48mm Screw x 12 | Door Hinge X 4       |
| G                                                                                                                                                                                                                       | 0                         | 0                    |
| 800mm x 2                                                                                                                                                                                                               | 3.5*14mm Screw x 24       | Plasticwedge x 12    |
|                                                                                                                                                                                                                         | B - D                     | 0                    |
| 3*16mm Screw x 12                                                                                                                                                                                                       | Handle & Fixings x 2      | Wall Fixing Pack x 2 |
|                                                                                                                                                                                                                         |                           | 0                    |
| Shelf Support Pin x16                                                                                                                                                                                                   | Ø20 Sticker x 12          | Hex Key M4 x 1       |
|                                                                                                                                                                                                                         |                           |                      |
|                                                                                                                                                                                                                         |                           |                      |
| Phillips screwdriver<br>(medium & large)   Ruler - Use this ruler to help correctly identify the screws   0 5 10 15 20 25 30 35 40 45 50 55 60 65 70 75 80 85 90 95 100 105 110 115 120 135 140 145 150 155 160 165 170 |                           |                      |
| The screws length is measured from the head to the point (30mm screw shown).                                                                                                                                            |                           |                      |