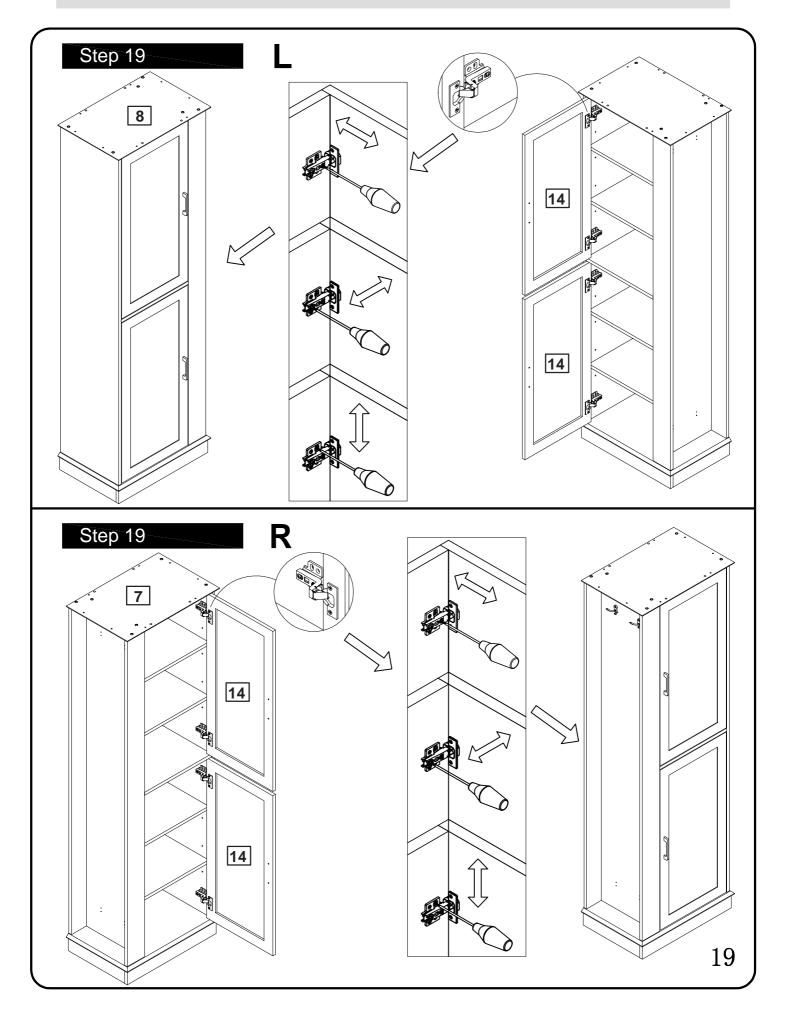

|                           |                      |
| Phillips screwdriver<br>(medium & large)   Ruler - Use this ruler to help correctly identify the screws   0 5 10 15 20 25 30 35 40 45 50 55 60 65 70 75 80 85 90 95 100 105 110 115 120 135 140 145 150 155 160 165 170 |                           |                      |
| The screws length is measured from the head to the point (30mm screw shown).                                                                                                                                            |                           |                      |





































#### A Guide to Wall Mounting & Fixings