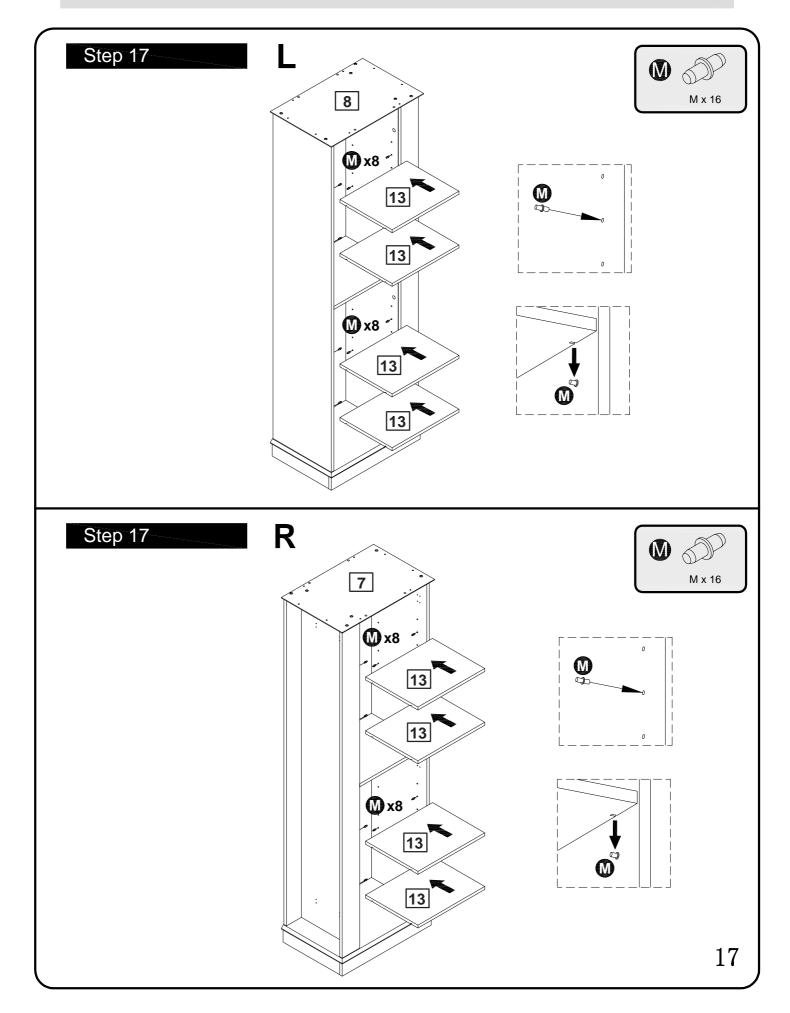

|                           |                      |
| Phillips screwdriver<br>(medium & large)   Ruler - Use this ruler to help correctly identify the screws   0 5 10 15 20 25 30 35 40 45 50 55 60 65 70 75 80 85 90 95 100 105 110 115 120 135 140 145 150 155 160 165 170 |                           |                      |
| The screws length is measured from the head to the point (30mm screw shown).                                                                                                                                            |                           |                      |





































#### A Guide to Wall Mounting & Fixings