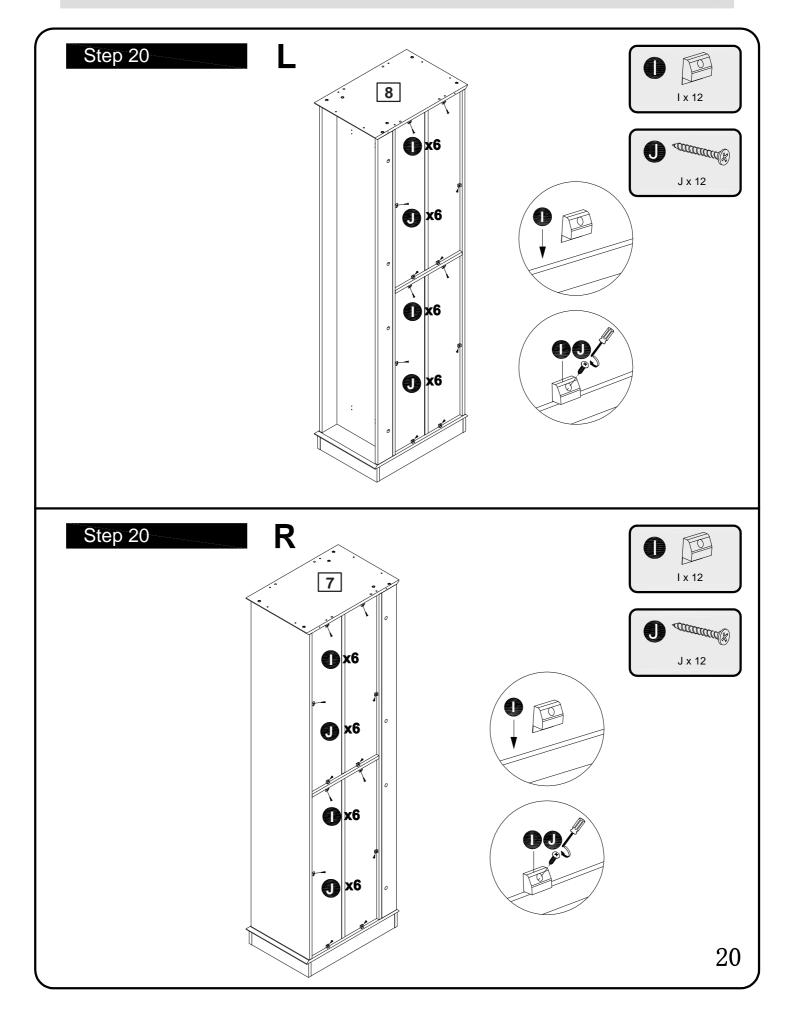

|                           |                      |
| Phillips screwdriver<br>(medium & large)   Ruler - Use this ruler to help correctly identify the screws   0 5 10 15 20 25 30 35 40 45 50 55 60 65 70 75 80 85 90 95 100 105 110 115 120 135 140 145 150 155 160 165 170 |                           |                      |
| The screws length is measured from the head to the point (30mm screw shown).                                                                                                                                            |                           |                      |





































#### A Guide to Wall Mounting & Fixings