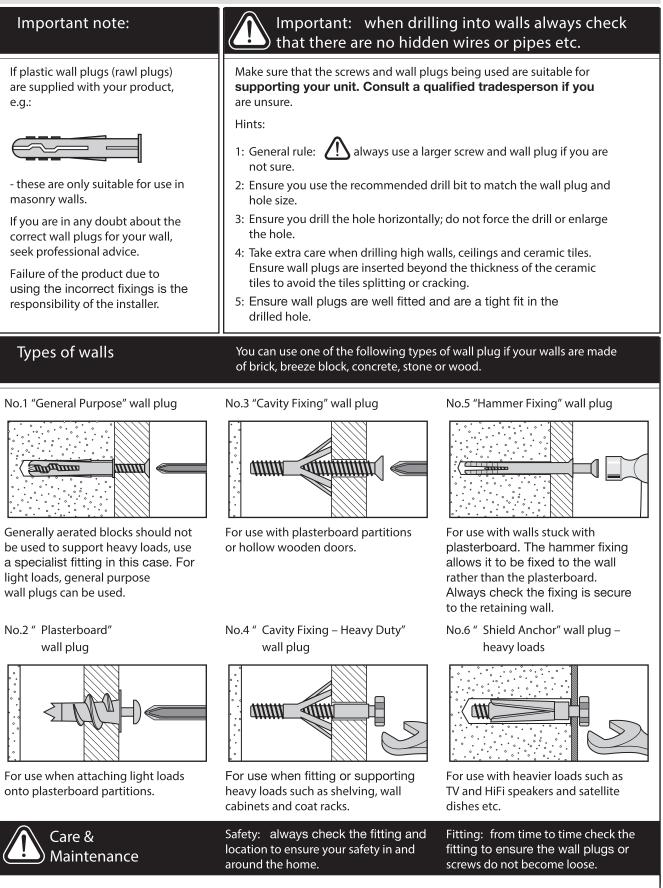

|                           |                      |
| Phillips screwdriver<br>(medium & large)   Ruler - Use this ruler to help correctly identify the screws   0 5 10 15 20 25 30 35 40 45 50 55 60 65 70 75 80 85 90 95 100 105 110 115 120 135 140 145 150 155 160 165 170 |                           |                      |
| The screws length is measured from the head to the point (30mm screw shown).                                                                                                                                            |                           |                      |





































#### A Guide to Wall Mounting & Fixings