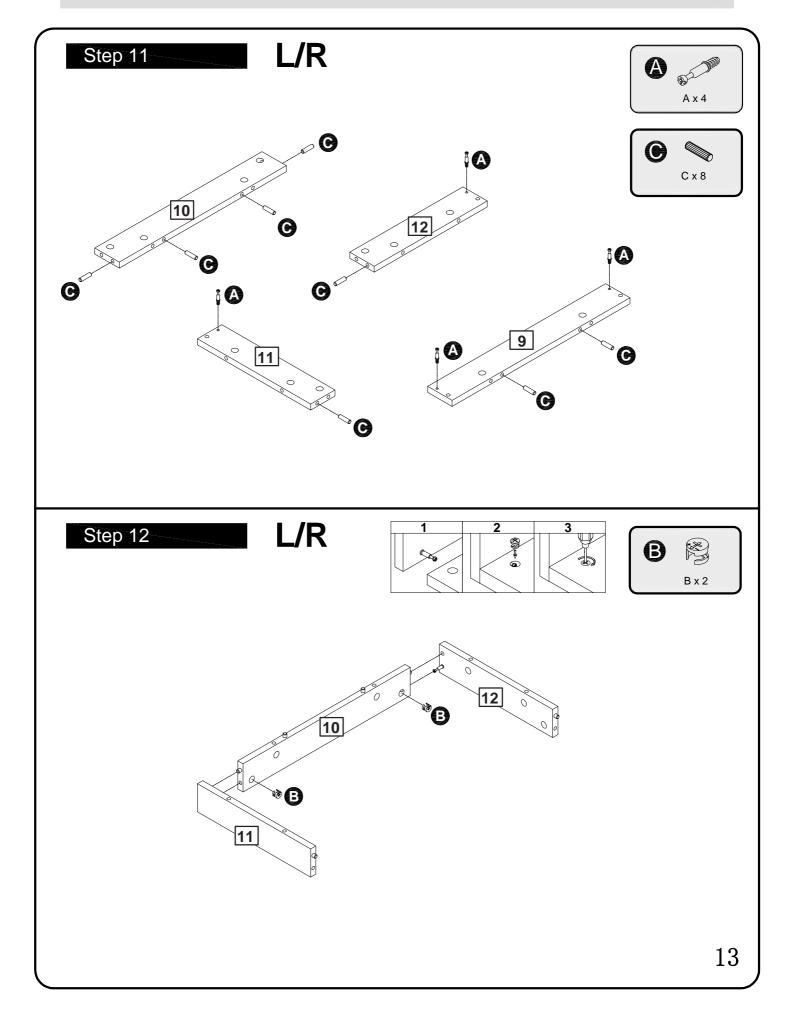

|                           |                      |
| Phillips screwdriver<br>(medium & large)   Ruler - Use this ruler to help correctly identify the screws   0 5 10 15 20 25 30 35 40 45 50 55 60 65 70 75 80 85 90 95 100 105 110 115 120 135 140 145 150 155 160 165 170 |                           |                      |
| The screws length is measured from the head to the point (30mm screw shown).                                                                                                                                            |                           |                      |





































#### A Guide to Wall Mounting & Fixings