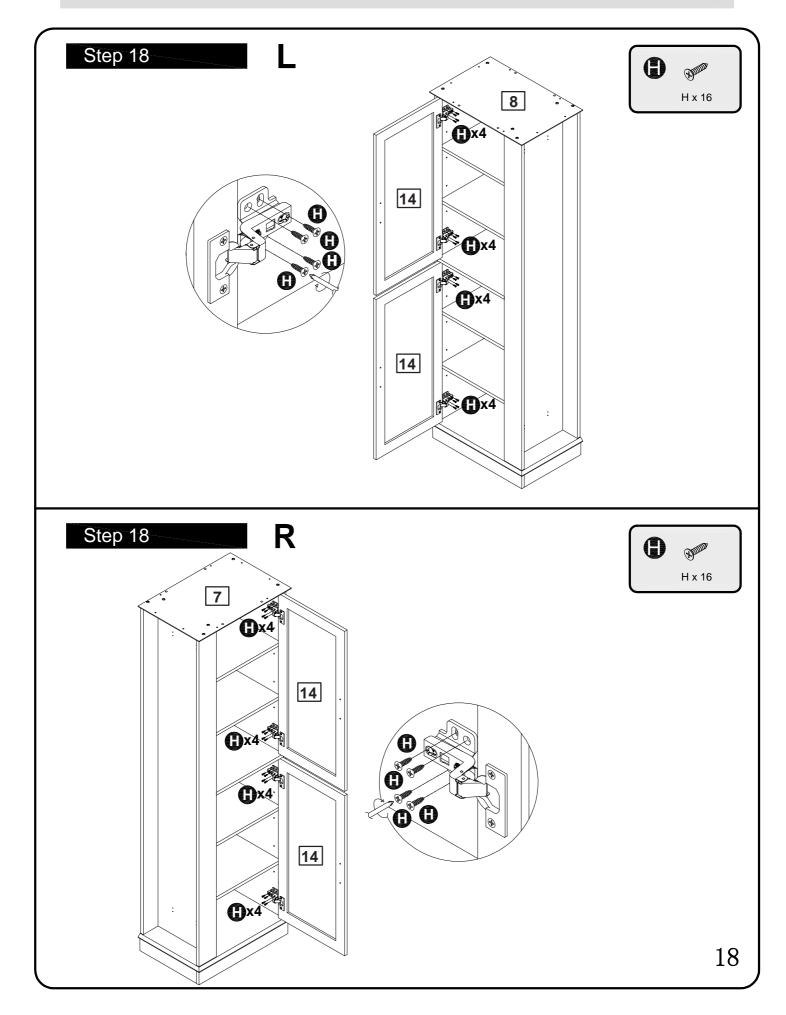

|                           |                      |
| Phillips screwdriver<br>(medium & large)   Ruler - Use this ruler to help correctly identify the screws   0 5 10 15 20 25 30 35 40 45 50 55 60 65 70 75 80 85 90 95 100 105 110 115 120 135 140 145 150 155 160 165 170 |                           |                      |
| The screws length is measured from the head to the point (30mm screw shown).                                                                                                                                            |                           |                      |





































#### A Guide to Wall Mounting & Fixings