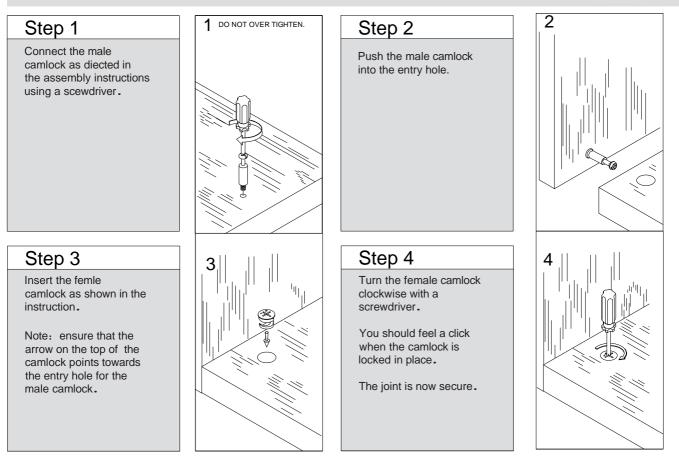

during assembly, only once the product is complete should you fully tighten the bolts • Regularly check and ensure that all bolts and fittings are correctly tightened.

#### WARNING In order to help prevent overturning – please follow these instructions

To help prevent product toppling over please follow the below steps:-

Use the anti tip stap or wall fixing method provided (if applicable) Do not allow children to climb or hang on the furniture Do not open more than one drawer at a time Do not place heavy items in the top drawers Do not place heavy items on top of the furniture, unless the furniture has been designed for this purpose

please note that only the anti tip strap is provided. You will need to provide wall plugs and screws applicable for your wall type

## **Using Camlocks**





#### Part List:



### Hardware list

#### Please check you have all the panels listed below

*Note:* The quantitie below are the correcet amount to complete the assembly. In some cases more fittings may be supplied than are required.

|                                                                                                                                                                                                                         | 1                         |                      |
|-------------------------------------------------------------------------------------------------------------------------------------------------------------------------------------------------------------------------|---------------------------|----------------------|
|