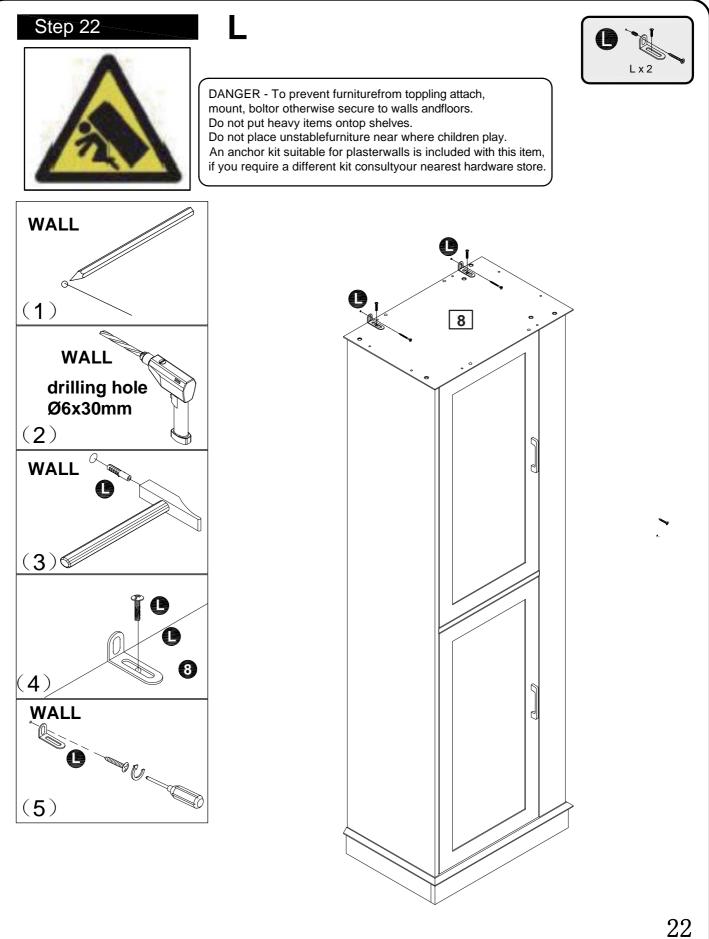

#### WARNING In order to help prevent overturning – please follow these instructions

To help prevent product toppling over please follow the below steps:-

Use the anti tip stap or wall fixing method provided (if applicable) Do not allow children to climb or hang on the furniture Do not open more than one drawer at a time Do not place heavy items in the top drawers Do not place heavy items on top of the furniture, unless the furniture has been designed for this purpose

please note that only the anti tip strap is provided. You will need to provide wall plugs and screws applicable for your wall type