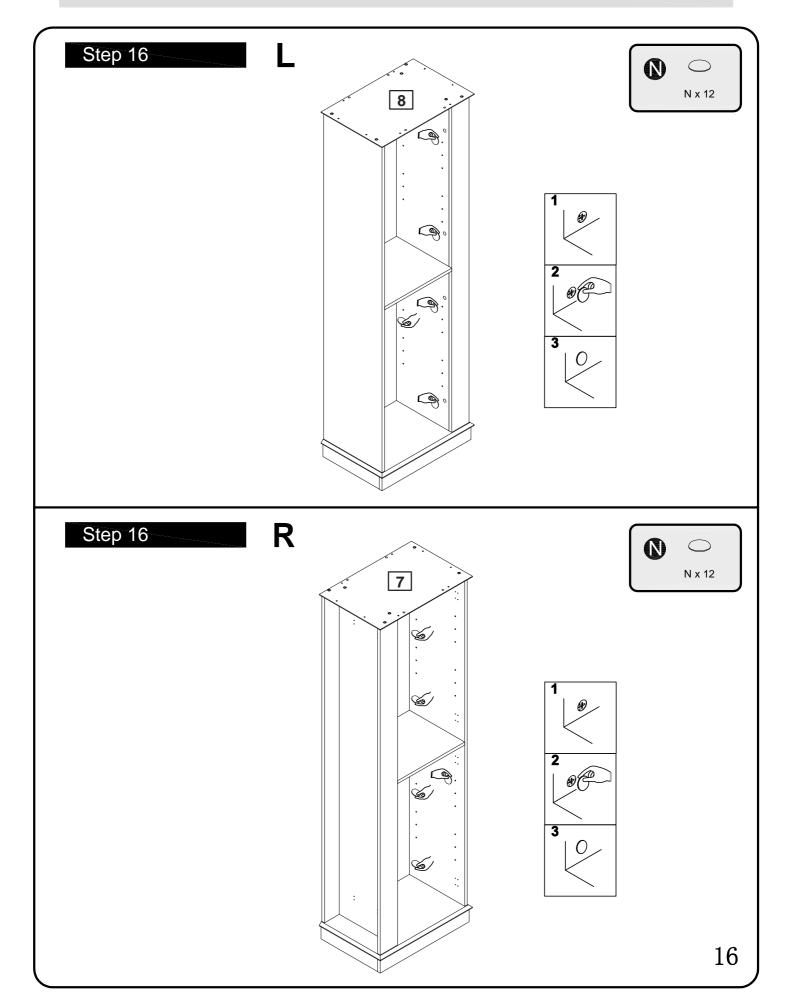

|                           |                      |
| Phillips screwdriver<br>(medium & large)   Ruler - Use this ruler to help correctly identify the screws   0 5 10 15 20 25 30 35 40 45 50 55 60 65 70 75 80 85 90 95 100 105 110 115 120 135 140 145 150 155 160 165 170 |                           |                      |
| The screws length is measured from the head to the point (30mm screw shown).                                                                                                                                            |                           |                      |





































#### A Guide to Wall Mounting & Fixings