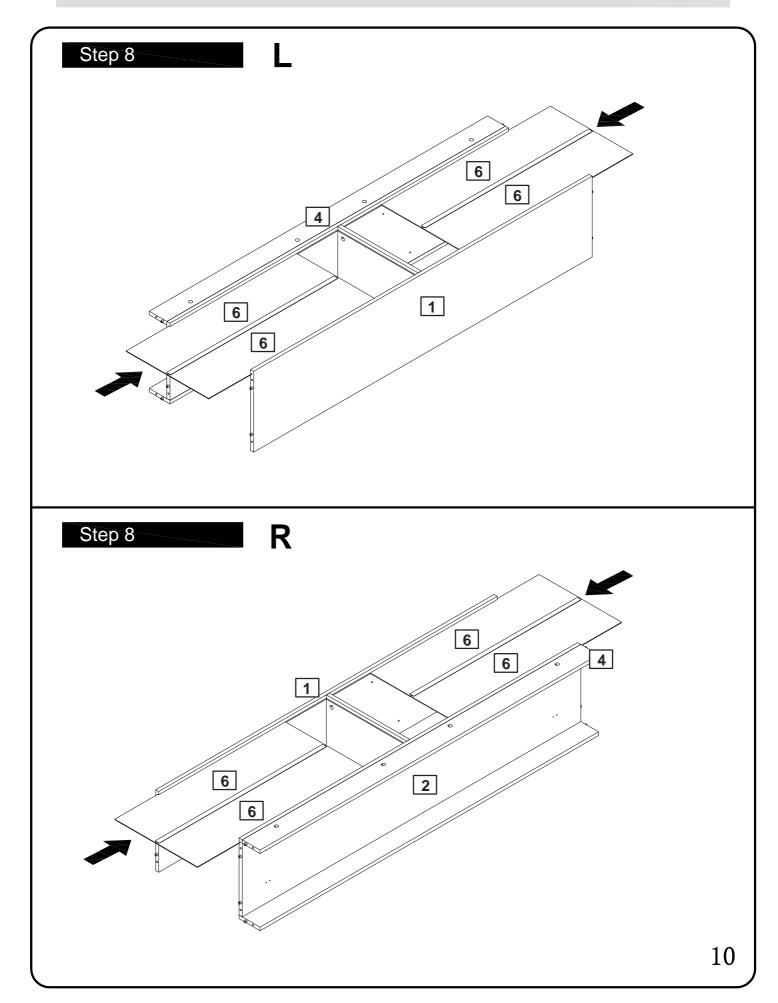

#### Handy Hints

• Assemble all parts and bolts loosely during assembly, only once the product is complete should you fully tighten the bolts • Regularly check and ensure that all bolts and fittings are correctly tightened.