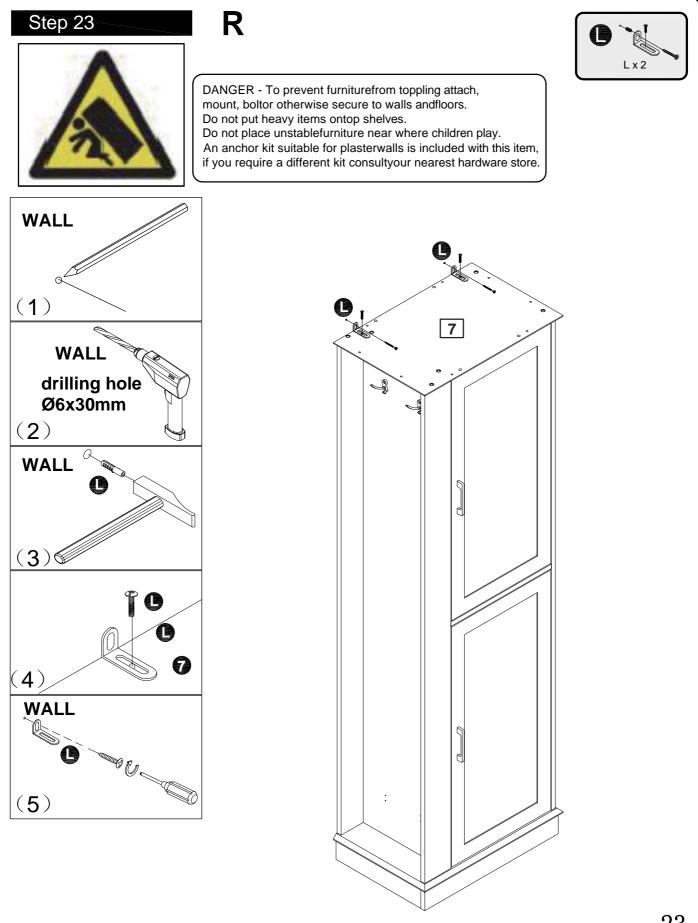

#### WARNING In order to help prevent overturning – please follow these instructions

To help prevent product toppling over please follow the below steps:-

Use the anti tip stap or wall fixing method provided (if applicable) Do not allow children to climb or hang on the furniture Do not open more than one drawer at a time Do not place heavy items in the top drawers Do not place heavy items on top of the furniture, unless the furniture has been designed for this purpose

please note that only the anti tip strap is provided. You will need to provide wall plugs and screws applicable for your wall type