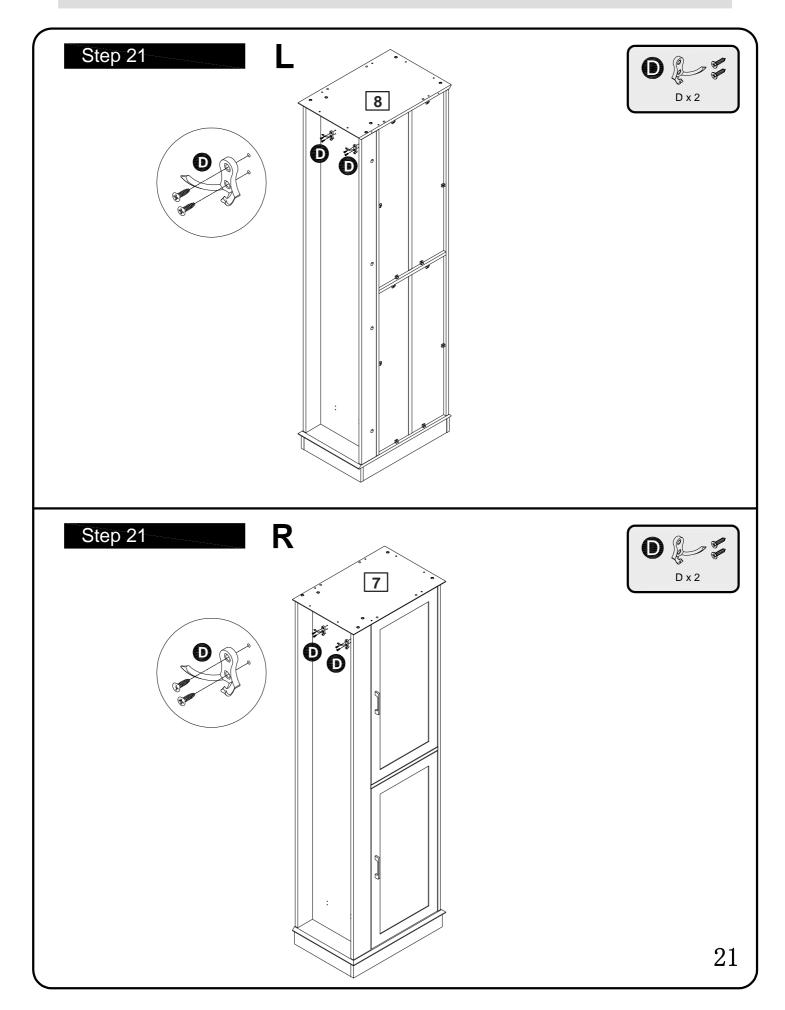

|                           |                      |
| Phillips screwdriver<br>(medium & large)   Ruler - Use this ruler to help correctly identify the screws   0 5 10 15 20 25 30 35 40 45 50 55 60 65 70 75 80 85 90 95 100 105 110 115 120 135 140 145 150 155 160 165 170 |                           |                      |
| The screws length is measured from the head to the point (30mm screw shown).                                                                                                                                            |                           |                      |





































#### A Guide to Wall Mounting & Fixings