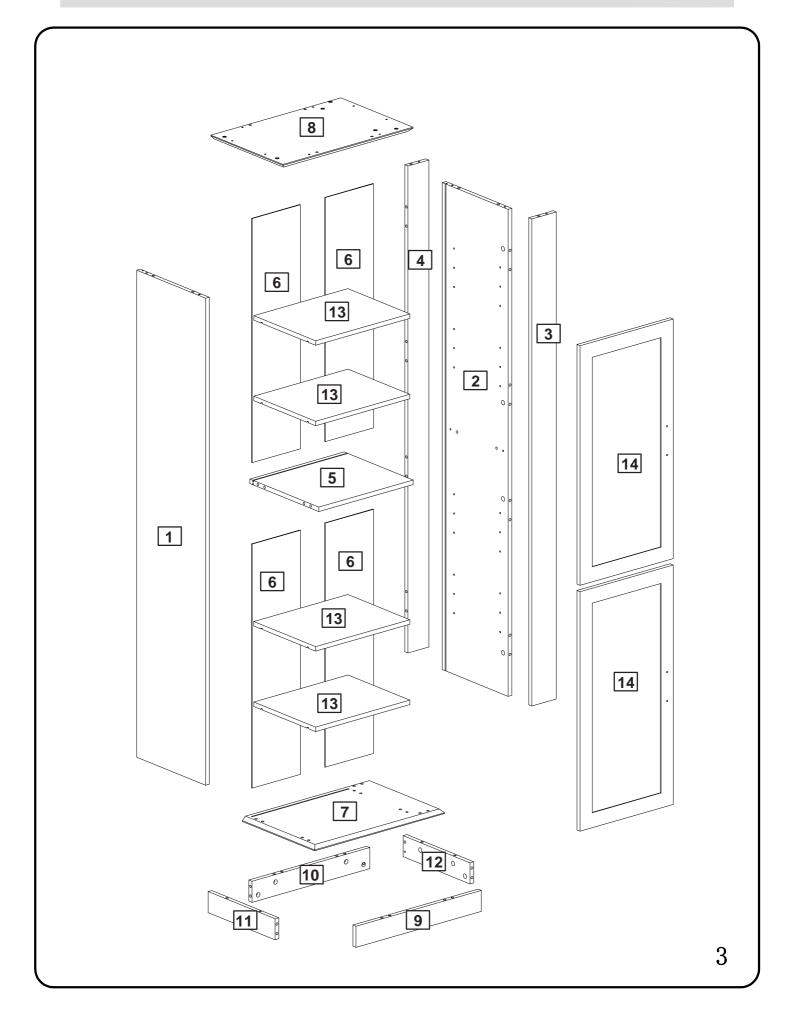

#### Part List:

#### Please check you have all the panels listed below

*Note:* The quantitie below are the correcet amount to complete the assembly. In some cases more fittings may be supplied than are required.

|                                                                                                                                                                                                                         | 1                         |                      |
|-------------------------------------------------------------------------------------------------------------------------------------------------------------------------------------------------------------------------|---------------------------|----------------------|
|                                                                                                                                                                                                                         | B                         | G 👒                  |
| Male Camlock x 24                                                                                                                                                                                                       | Female Camlock x 24       | Dowel (8x30) x 32    |
|                                                                                                                                                                                                                         | <b>6</b> *48mm Screw x 12 | Door Hinge X 4       |
| G                                                                                                                                                                                                                       | 0                         | 0                    |
| 800mm x 2                                                                                                                                                                                                               | 3.5*14mm Screw x 24       | Plasticwedge x 12    |
|                                                                                                                                                                                                                         | B - D                     | 0                    |
| 3*16mm Screw x 12                                                                                                                                                                                                       | Handle & Fixings x 2      | Wall Fixing Pack x 2 |
|                                                                                                                                                                                                                         |                           | 0                    |
| Shelf Support Pin x16                                                                                                                                                                                                   | Ø20 Sticker x 12          | Hex Key M4 x 1       |
|                                                                                                                                                                                                                         |                           |                      |
|                                                                                                                                                                                                                         |                           |                      |
| Phillips screwdriver<br>(medium & large)   Ruler - Use this ruler to help correctly identify the screws   0 5 10 15 20 25 30 35 40 45 50 55 60 65 70 75 80 85 90 95 100 105 110 115 120 135 140 145 150 155 160 165 170 |                           |                      |
| The screws length is measured from the head to the point (30mm screw shown).                                                                                                                                            |                           |                      |