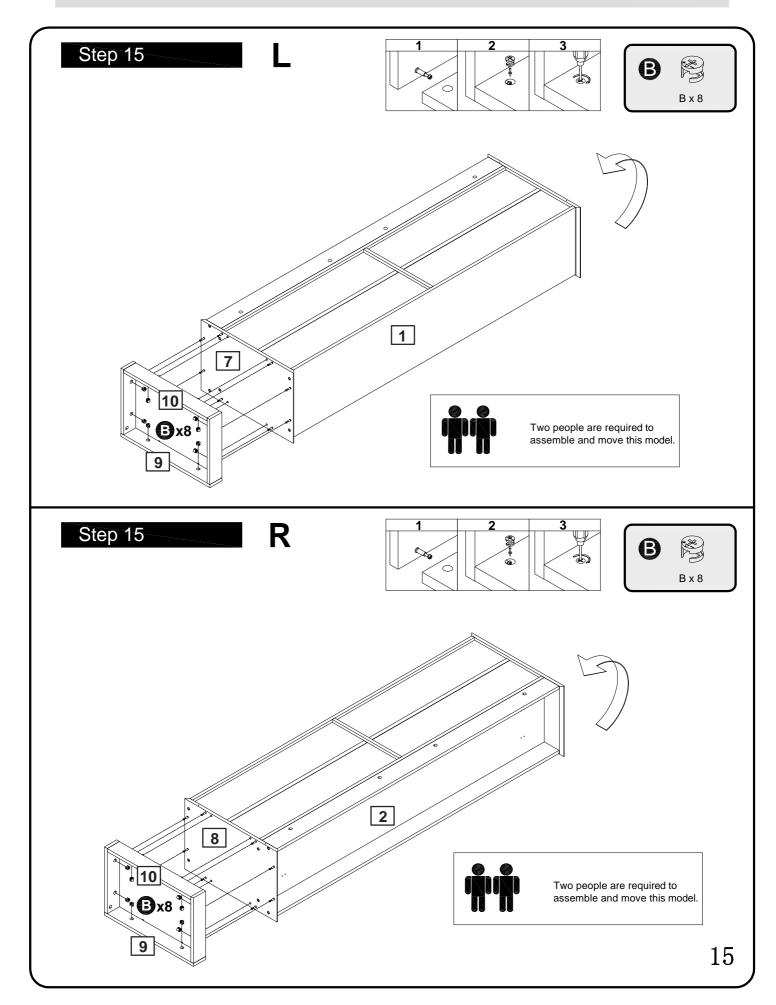

|                           |                      |
| Phillips screwdriver<br>(medium & large)   Ruler - Use this ruler to help correctly identify the screws   0 5 10 15 20 25 30 35 40 45 50 55 60 65 70 75 80 85 90 95 100 105 110 115 120 135 140 145 150 155 160 165 170 |                           |                      |
| The screws length is measured from the head to the point (30mm screw shown).                                                                                                                                            |                           |                      |





































#### A Guide to Wall Mounting & Fixings