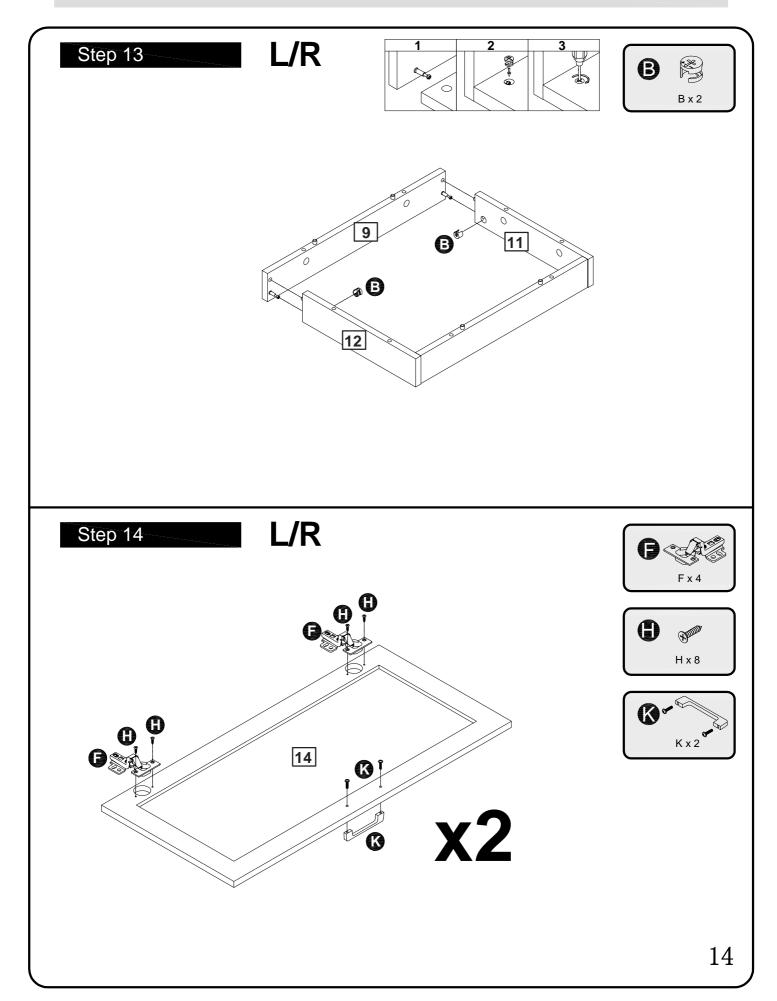

|                           |                      |
| Phillips screwdriver<br>(medium & large)   Ruler - Use this ruler to help correctly identify the screws   0 5 10 15 20 25 30 35 40 45 50 55 60 65 70 75 80 85 90 95 100 105 110 115 120 135 140 145 150 155 160 165 170 |                           |                      |
| The screws length is measured from the head to the point (30mm screw shown).                                                                                                                                            |                           |                      |





































#### A Guide to Wall Mounting & Fixings