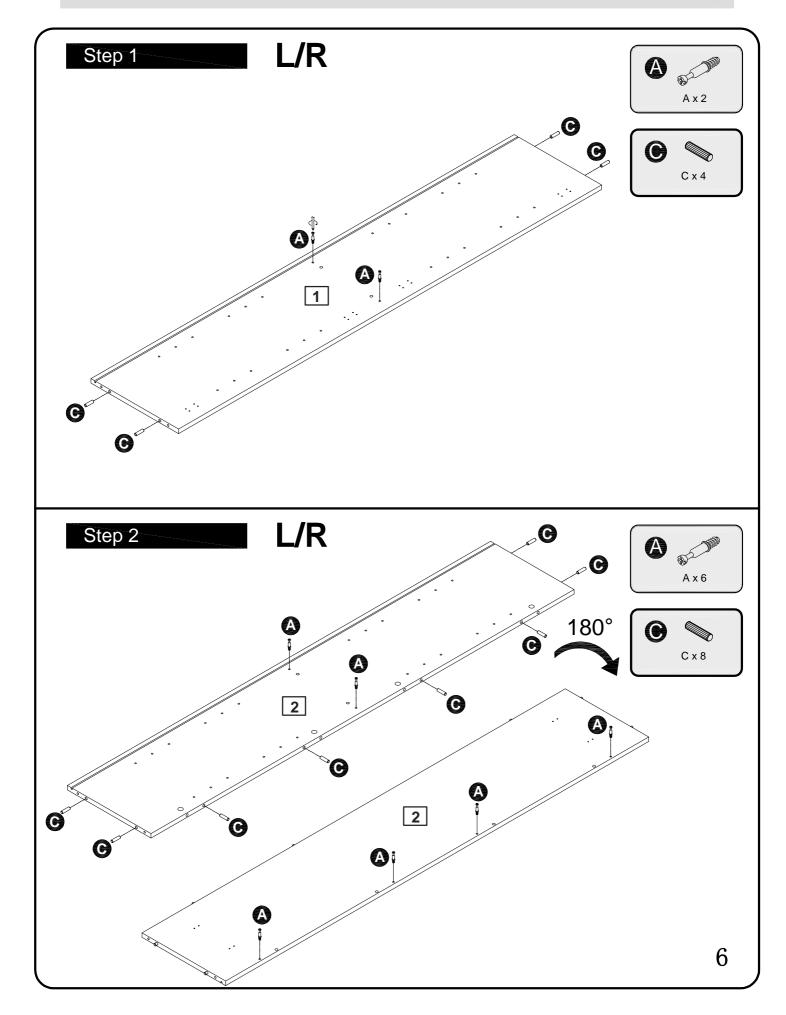

#### Handy Hints

• Assemble all parts and bolts loosely during assembly, only once the product is complete should you fully tighten the bolts • Regularly check and ensure that all bolts and fittings are correctly tightened.