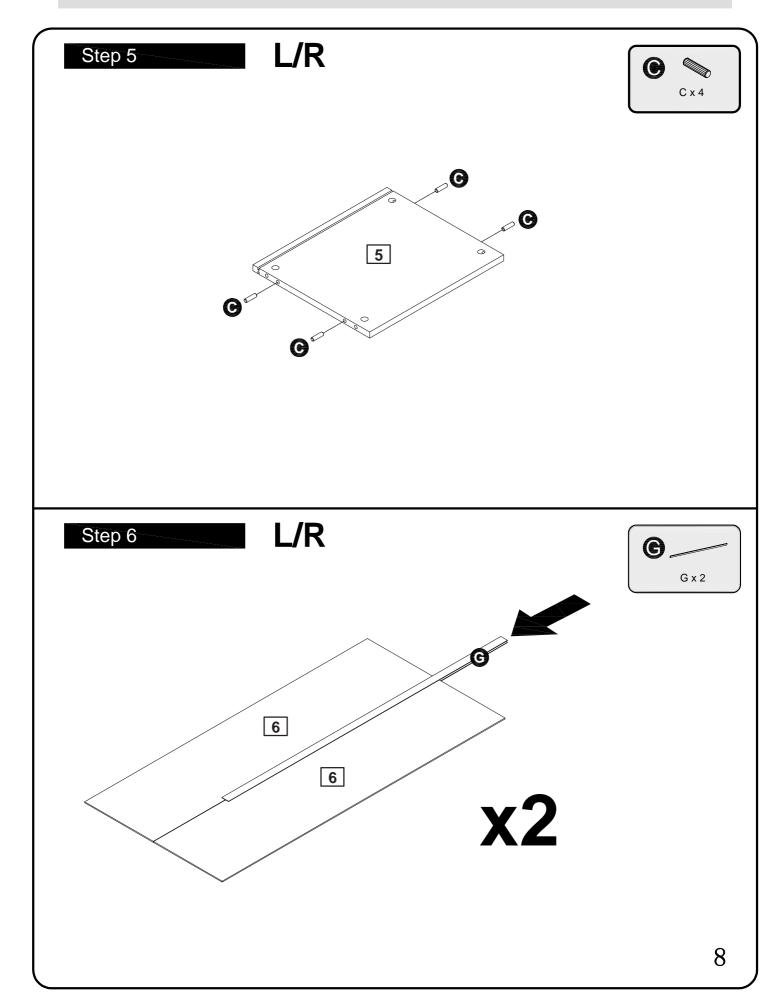

#### Handy Hints

• Assemble all parts and bolts loosely during assembly, only once the product is complete should you fully tighten the bolts • Regularly check and ensure that all bolts and fittings are correctly tightened.