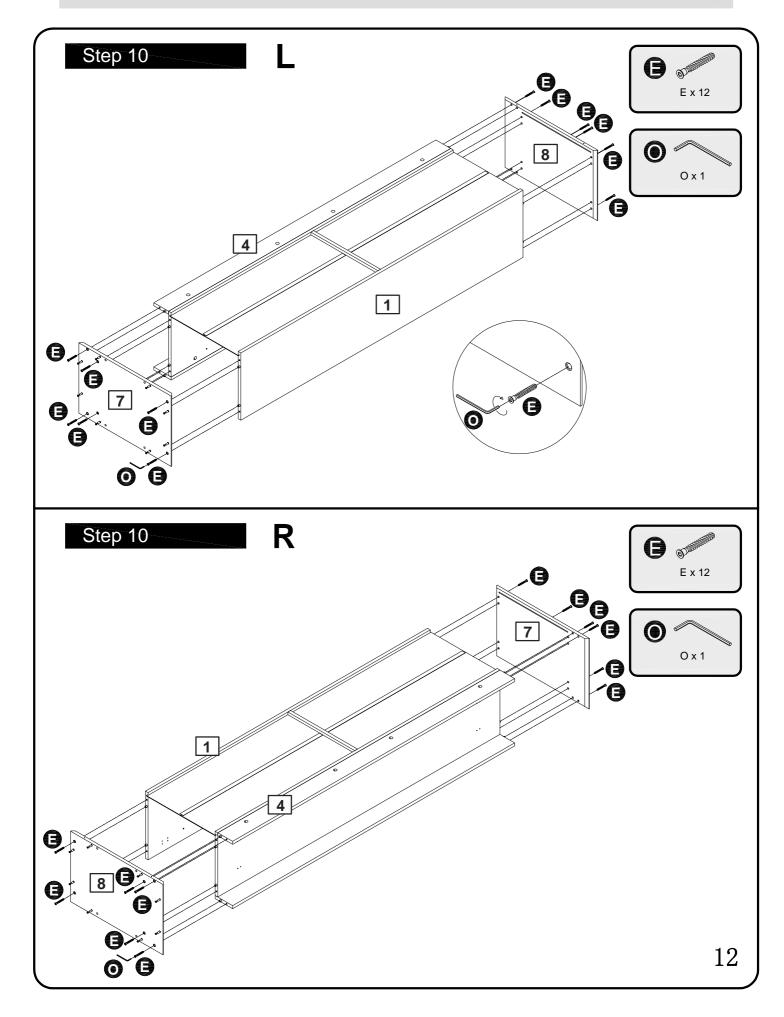

#### Handy Hints

• Assemble all parts and bolts loosely during assembly, only once the product is complete should you fully tighten the bolts • Regularly check and ensure that all bolts and fittings are correctly tightened.