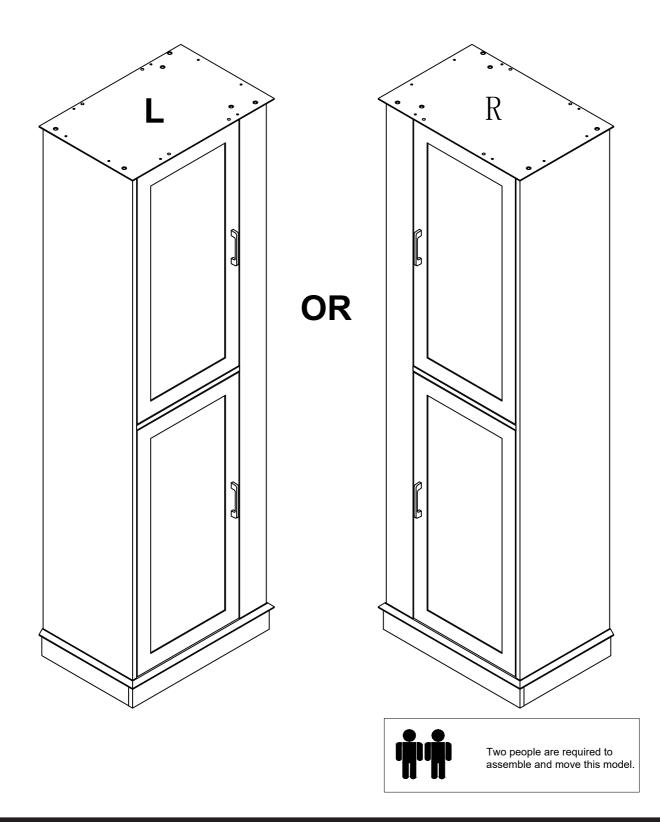

## **BATHROOM CABINET**

#### Assembly Instructions - Please keep for future reference



Important – Please read these instructions fully before starting assembly

#### Important – Please read these instructions fully before starting assembly

• Check you have all the components and tools listed on the following pages.

• Remove all fittings from the plastic bags and separate them

• Keep children and pets away from the installation area, which may cause choking if small parts are swallowed.

• Make sure you have enough space to layout the parts before

• Do not stand or apply weight to the product during assembly. This may cause damage.

- Assemble the item as close to its final position (in the same room) as possible.
- Assemble on a soft level surface to avoid damage to the unit or floor.
- It's easier for two people to assemble the parts together.



• To reduce the like