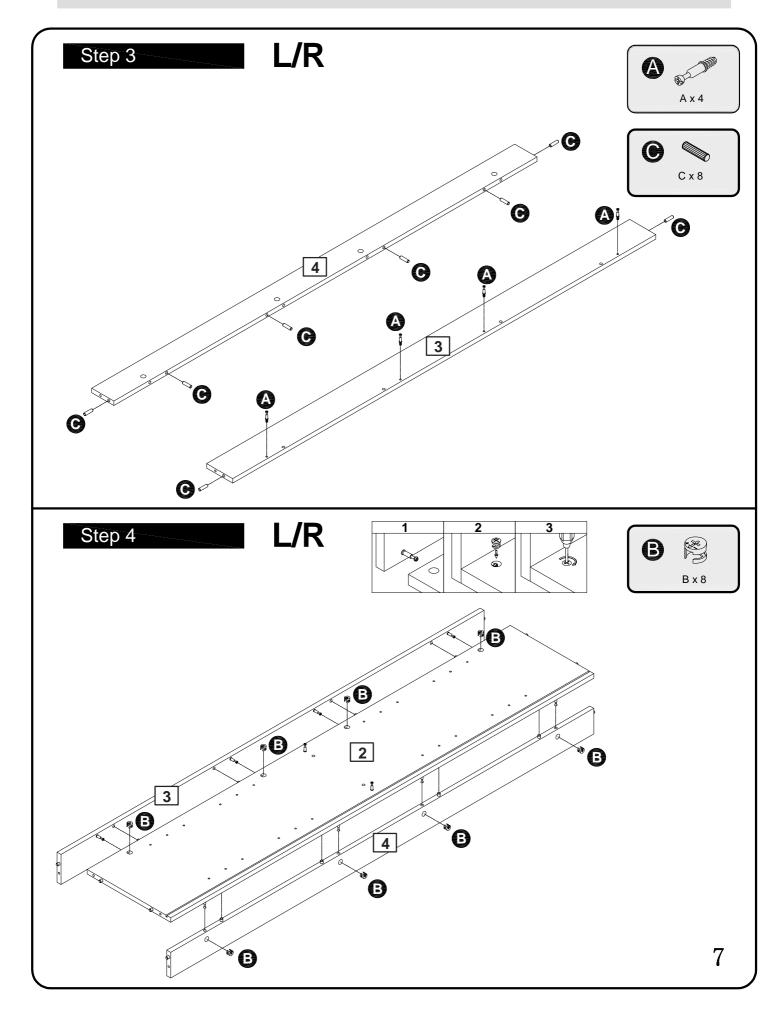

#### Handy Hints

• Assemble all parts and bolts loosely during assembly, only once the product is complete should you fully tighten the bolts • Regularly check and ensure that all bolts and fittings are correctly tightened.