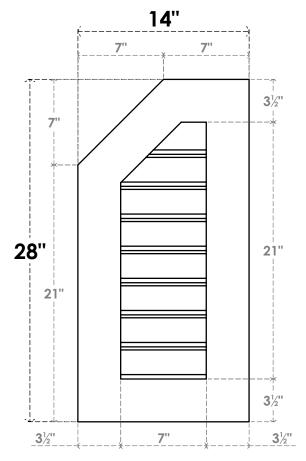

## GVPOL14X2801SF

14"W X 28"H HALF OCTAGON TOP LEFT SURFACE MOUNT PVC GABLE VENT: FUNCTIONAL, W/ 3-1/2"W X 1"P STANDARD FRAME

**VENTING AREA: 11.67 SQ IN** LOUVER HEIGHT: 2 5/8" LOUVER QTY: 8