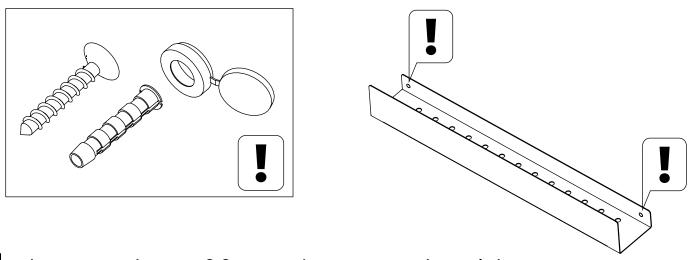

### Check the package contents

The number of fastening sets should correspond with the holes in the back of the shelf