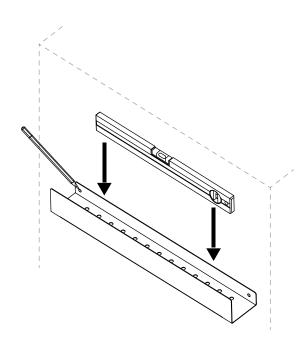

irst. Clean the surface with a soft cloth or paper towel.

NOTE!!! Excessive loads on products create a hazard during use and risk permanent damage.

## ATTENTION

The installation set includes dowels designed for materials such as: plain concrete, ceramic brick, silicate brick, hollow brick, ceramic hollow block, autoclaved concrete, plaster-cardboard panel. Since the wall material may be different in every home, contact your local specialty store for advice on choosing the right screws.







The maximum load of the product is 3 kg.

# Preparation stage



### **Prepare your tools**





### Check the package contents



The number of fastening sets should correspond with the holes in the back of the shelf

# 2 Installation stage



## Place the shelf with the spirit level on the wall





## (B) Mark out the hole locations



## C Drill holes



## Screw on the shelf



## (E) Cover the screws





### Manufacturer:

DABSTORY S.C. Ul. Wilczak 20F/37 61-623 Poznań www.dabstory.com info@dabstory.com +48 608 885 045