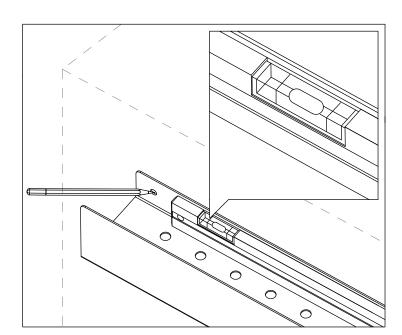

## Place the shelf with the spirit level on the wall

## (B) Mark out the hole locations