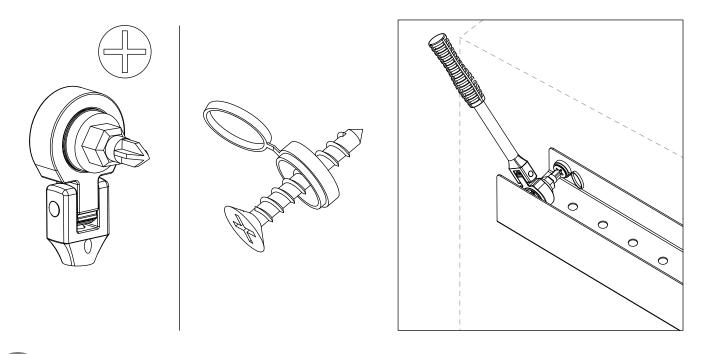

### **Prepare your tools**

### Check the package contents

The number of fastening sets should correspond with the holes in the back of the shelf

## Screw on the shelf