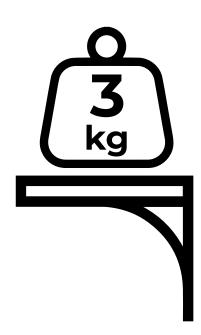

ess of the mounting screws as needed. Do not use rough sponges or components containing abrasives for cleaning. This may cause tarnishing or scratching of the surface. Do not use cleaners containing solvents, acids, or cooking vinegar. Test the cleaning agent on an inconspicuous area of the product first. Clean the surface with a soft cloth or paper towel.

NOTE!!! Excessive loads on products create a hazard during use and risk permanent damage.

## ATTENTION

The installation set includes dowels designed for materials such as: plain concrete, ceramic brick, silicate brick, hollow brick, ceramic hollow block, autoclaved concrete, plaster-cardboard panel. Since the wall material may be different in every home, contact your local specialty store for advice on choosing the right screws.







The maximum load of the product is 3 kg.

# Preparation stage



### **Prepare your tools**





### Check the package contents



The number of fastening sets should correspond with the holes in the back of the shelf

# 2 Installation stage



## Place the shelf with the spirit level on the wall





## (B) Mark out the hole locations



## C Drill holes



## Screw on the shelf



## (E) Cover the screws





### Manufacturer:

DABSTORY S.C. Ul. Wilczak 20F/37 61-623 Poznań www.dabstory.com info@dabstory.com +48 608 885 045