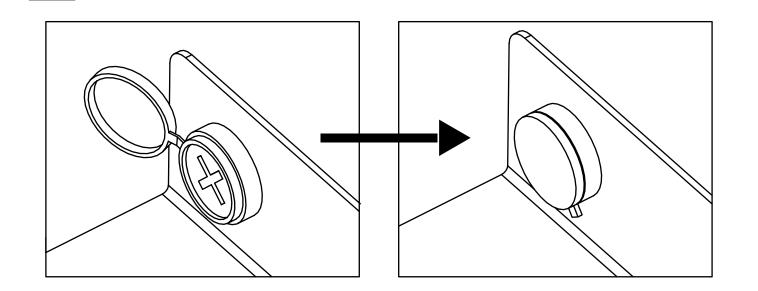

uring use and risk permanent damage.

## ATTENTION

The installation set includes dowels designed for materials such as: plain concrete, ceramic brick, silicate brick, hollow brick, ceramic hollow block, autoclaved concrete, plaster-cardboard panel. Since the wall material may be different in every home, contact your local specialty store for advice on choosing the right screws.







The maximum load of the product is 3 kg.

# Preparation stage



### **Prepare your tools**





### Check the package contents



The number of fastening sets should correspond with the holes in the back of the shelf

# 2 Installation stage



## Place the shelf with the spirit level on the wall





## (B) Mark out the hole locations



## C Drill holes



## Screw on the shelf



## (E) Cover the screws





### Manufacturer:

DABSTORY S.C. Ul. Wilczak 20F/37 61-623 Poznań www.dabstory.com info@dabstory.com +48 608 885 045