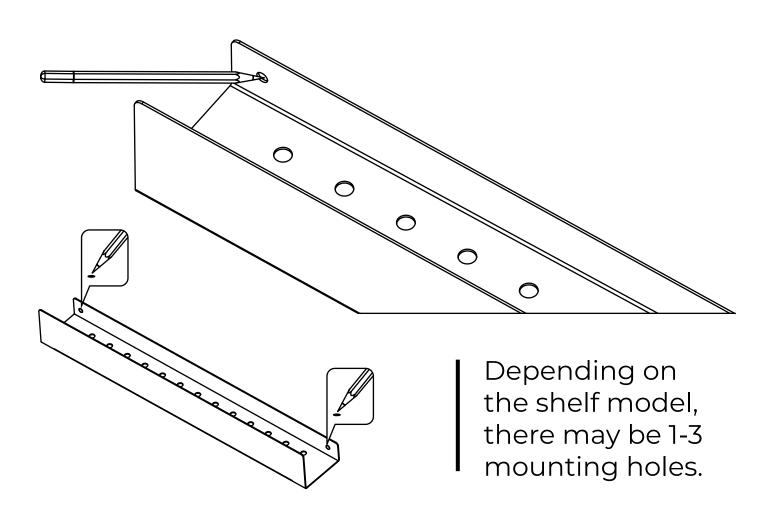

h or paper towel.

NOTE!!! Excessive loads on products create a hazard during use and risk permanent damage.

## ATTENTION

The installation set includes dowels designed for materials such as: plain concrete, ceramic brick, silicate brick, hollow brick, ceramic hollow block, autoclaved concrete, plaster-cardboard panel. Since the wall material may be different in every home, contact your local specialty store for advice on choosing the right screws.







The maximum load of the product is 3 kg.

# Preparation stage



### **Prepare your tools**





### Check the package contents



The number of fastening sets should correspond with the holes in the back of the shelf

# 2 Installation stage



## Place the shelf with the spirit level on the wall





## (B) Mark out the hole locations



## C Drill holes



## Screw on the shelf



## (E) Cover the screws





### Manufacturer:

DABSTORY S.C. Ul. Wilczak 20F/37 61-623 Poznań www.dabstory.com info@dabstory.com +48 608 885 045