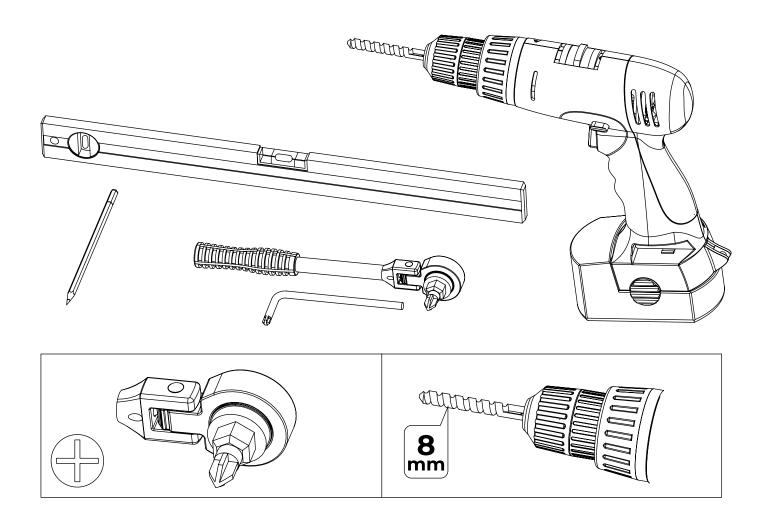

es for cleaning. This may cause tarnishing or scratching of the surface. Do not use cleaners containing solvents, acids, or cooking vinegar. Test the cleaning agent on an inconspicuous area of the product first. Clean the surface with a soft cloth or paper towel.

NOTE!!! Excessive loads on products create a hazard during use and risk permanent damage.

## ATTENTION

The installation set includes dowels designed for materials such as: plain concrete, ceramic brick, silicate brick, hollow brick, ceramic hollow block, autoclaved concrete, plaster-cardboard panel. Since the wall material may be different in every home, contact your local specialty store for advice on choosing the right screws.







The maximum load of the product is 3 kg.

# Preparation stage



### **Prepare your tools**





### Check the package contents



The number of fastening sets should correspond with the holes in the back of the shelf

# 2 Installation stage



## Place the shelf with the spirit level on the wall





## (B) Mark out the hole locations



## C Drill holes



## Screw on the shelf



## (E) Cover the screws





### Manufacturer:

DABSTORY S.C. Ul. Wilczak 20F/37 61-623 Poznań www.dabstory.com info@dabstory.com +48 608 885 045