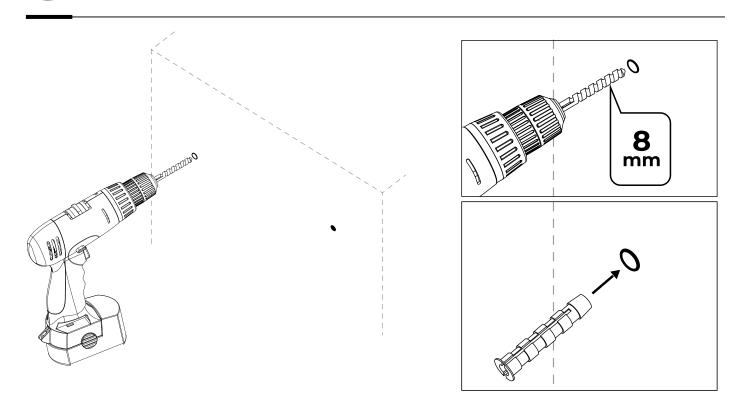

OTE!!! Excessive loads on products create a hazard during use and risk permanent damage.

## ATTENTION

The installation set includes dowels designed for materials such as: plain concrete, ceramic brick, silicate brick, hollow brick, ceramic hollow block, autoclaved concrete, plaster-cardboard panel. Since the wall material may be different in every home, contact your local specialty store for advice on choosing the right screws.







The maximum load of the product is 3 kg.

# Preparation stage



### **Prepare your tools**





### Check the package contents



The number of fastening sets should correspond with the holes in the back of the shelf

# 2 Installation stage



## Place the shelf with the spirit level on the wall





## (B) Mark out the hole locations



## C Drill holes



## Screw on the shelf



## (E) Cover the screws





### Manufacturer:

DABSTORY S.C. Ul. Wilczak 20F/37 61-623 Poznań www.dabstory.com info@dabstory.com +48 608 885 045