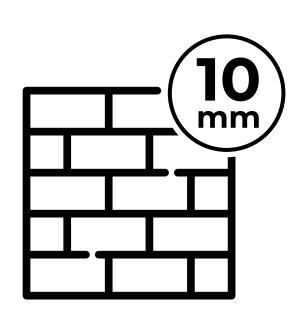

## ATTENTION

The installation set includes dowels designed for materials such as: plain concrete, ceramic brick, silicate brick, hollow brick, ceramic hollow block, autoclaved concrete, plaster-cardboard panel. Since the wall material may be different in every home, contact your local specialty store for advice on choosing the right screws.