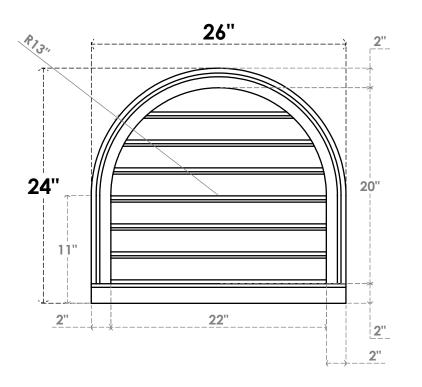

## GVPRT26X2403SF

26"W X 24"H ROUND TOP SURFACE MOUNT PVC GABLE VENT: FUNCTIONAL, W/ 2"W X 2"P **BRICKMOULD SILL FRAME** 

**VENTING AREA: 30.84 SQ IN** 

LOUVER HEIGHT: 2 7/8"

LOUVER QTY: 7

**FRONT** 

SIDE

1. INSTALLATION TO BE COMPLETED IN ACCORDANCE WITH MANUFACTURER'S SPECIFICATIONS. 2. DRAWING MAY NOT BE TO SCALE