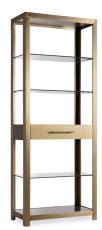

## Hooker Furniture Home Office Curata Bunching Bookcase

Hooker Furniture www.hookerfurniture.com

SKU: 1600-10445-MTL1 Width: 32" (81.3 cm) **Depth:** 14" (35.6 cm) Height: 82" (208.3 cm) Weight: 136.4 lb (61.4 kg) **Volume:** 28.41 cu ft (0.8 m<sup>3</sup>) Carton Width: 17 (43.2 cm) Carton Length: 35" (88.9 cm) Carton Height: 82.5 (209.6 cm) Carton Weight: 165 lb (74.2 kg) Type: Bookcases Category: Home Office **Collection:** Curata Number of Shelves: 3 Number of Drawers: 1 Number of Leaves: 0 Style: Modern-Contemporary Finish: Golds Brand: Hooker Furniture

**Product Description:** Minimalist, modern and sleek, the Curata Bunching Bookcase mixes a brushed brass metal silhouette with tinted glass shelves and a brushed brass pull on the single drawer. Three fixed shelves.

Status: Active

Finish: Brushed brass metal with brushed brass pull

**Features:** One drawer Three fixed tinted glass shelves

Material: Metal and Glass

**Drawer Construction:** Hooker Furniture offers full height, full depth and full width drawers for maximum storage capacity. All drawers have strong, time-tested English or French dovetail construction, for years of problem-free use. Plywood drawer bottoms are attached to plywood drawer sides for strength and durability. Metal side guides or wood on wood guide systems operate smoothly.