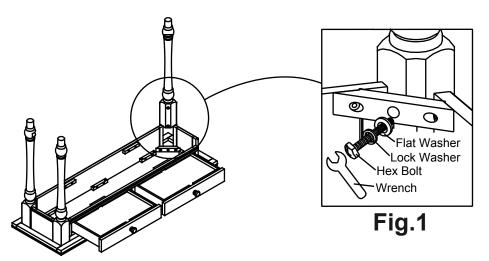

### STEP 1

1.1- Pull out the Drawer as shown on Fig.1 And Turn the sofa Table upside down on a soft protective surface such as carpet.

**1.2**- Attach 3 of the 4 legs to the Table Tops using the provided hardware as shown on Fig.1 Do not fully tighten bolts yet.