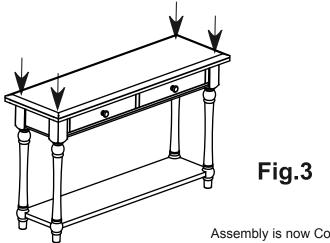

### STEP 3

- 3.1- Close all drawers.
- 3.2- Turn table to upright position.

Once sofa table is fully balance fully tighten all bolts.

**CARE INSTRUCTION** 

Be sure to use the same type of polish consistently. Your furniture will appear cloudy or streaky if oil based or wax based polishes are interchanged. ~ Spray your furniture surface evenly. Wipe in a circular motion with a soft clean cloth.

Assembly is now Completed.