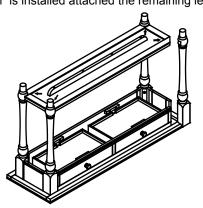

### STEP 2

2.1-Insert the Fixed Shelf into the already installed legs as shown on Fig.2

Insert the last leg to the corner of apron frame and Fixed Shelf. Once fixed shelf is installed attached the remaining legs using the provided hardware as shown on Fig.2.