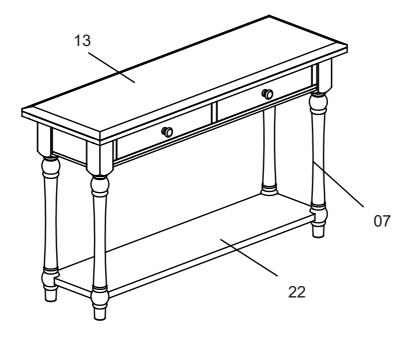

### **COMPONENT LIST:**

# HARDWARE LIST:

| PART NO                                              | FIGURE              | DESCRIPTION  | QTY   | PART NO                                                                                                             | FIGURE                                           | DESCRIPTION | QTY      |
|------------------------------------------------------|---------------------|--------------|-------|---------------------------------------------------------------------------------------------------------------------|--------------------------------------------------|-------------|----------|
| 01                                                   | <b>0</b> 0 <i>5</i> | Hardware Bag | 1 pce | 1                                                                                                                   | (Human and A | HexBolt     | 8 pcs    |
| 13                                                   |                     | Table Top    | 1 pce | 2                                                                                                                   | Ø                                                | Lock Washer | 8 pcs    |
|                                                      | Service -           |              |       | 3                                                                                                                   | $\bigcirc$                                       | Flat Washer | 8 pcs    |
| 07                                                   | EM D                | Legs         | 4 pcs | 4                                                                                                                   | 5                                                | Wrench      | 1 pce    |
| 22                                                   |                     | Fixed Shelf  | 1 pce |                                                                                                                     | I                                                | I           | <u> </u> |
| This product will take 15-20<br>minutes to assemble. |                     |              |       |                                                                                                                     |                                                  |             |          |
| 1.Use only the hardware supplied.1                   |                     |              |       | IOTE:<br>.Two or two people are needed for assembly<br>please keep all hardware parts out of the reach of children. |                                                  |             |          |