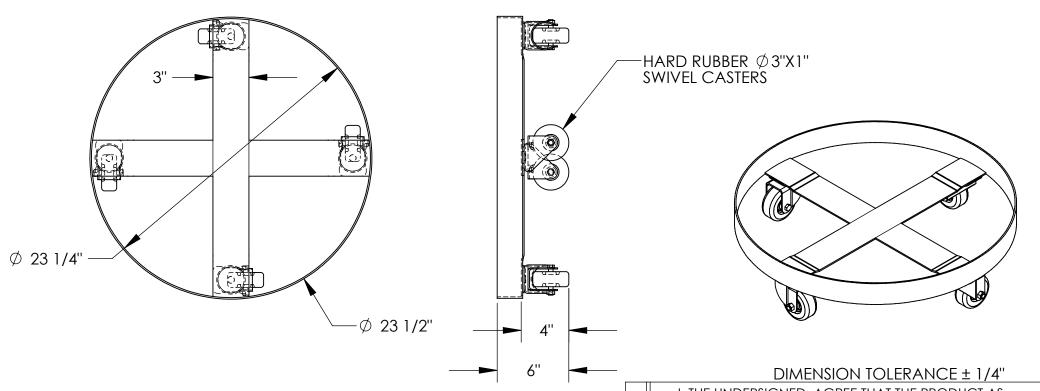

## STAINLESS STEEL MOBILE DRUM DOLLY - DRUM-SS-55-H

APPROX WEIGHT: 22.26 lbs.

DOES NOT INCLUDE WEIGHT OF POWER OR PACKAGING!!!

\*\*\* ANY ADDITIONS, DELETIONS, OR OMISSIONS MUST BE CORRECTED ON THIS DRAWING AS THIS DRAWING WILL BE CONSIDERED ALL INCLUSIVE \*\*\*
ALL GRAPHICS PROVIDED ARE FOR REFERENCE ONLY. IF CERTAIN DIMENSIONS ARE CRITICAL PLEASE VERIFY THOSE DIMENSIONS WITH YOUR SALESPERSON

## STANDARD FEATURES

MODEL NUMBER IS DRUM-SS-55-H
CAPACITY IS ONE 55 GALLON DRUM
OVERALL DIAMETER IS 23 1/2"
INNER (USABLE) DIAMETER IS 23 1/4"
USABLE HEIGHT IS 4"
OVERALL HEIGHT IS 6"
FRAME IS STAINLESS STEEL
QTY 4- SWIVEL Ø 3"X1" HARD RUBBER CASTERS