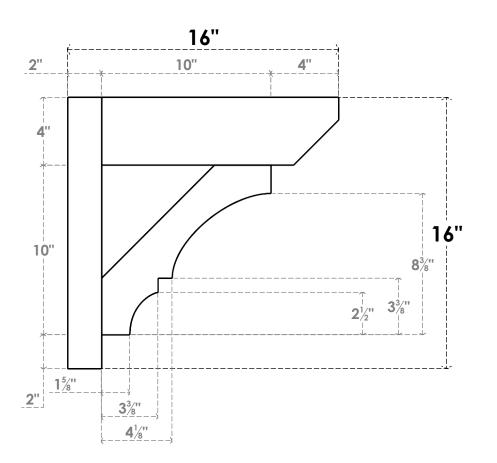

## ITEM NUMBER: OUTUROC040X060X16000X16000X040X020X040BOA24RCPR

4"W TOP X 6"W BACK X 16"D X 16"H X 4"T TOP X 2"T BACK TIMBERTHANE ROUGH CEDAR BALBOA FAUX WOOD OPEN OUTLOOKER, SLAT TOP AND BLOCK BACK, 4"W CLOSED BRACE, PRIMED TAN

**SIDE PROFILE** 

**FRONT PROFILE** 

**ISOMETRIC** 

GENERATED DATE: 07/05/2023

**EKENA MILLWORK** 2300 WEST MAIN ST. CLARKSVILLE, TX 75426 TOLL FREE: 866-607-0453 WWW.EKENAMILLWORK.COM

1. INSTALLATION TO BE COMPLETED IN ACCORDANCE WITH MANUFACTURER'S SPECIFICATIONS.
2. DRAWING MAY NOT BE TO SCALE
3. THIS DRAWING IS INTENDED FOR DESIGN AND PLANNING PURPOSES ONLY.
4. ALL INFORMATION CONTAINED HEREIN WAS CURRENT AT THE TIME OF DEVELOPMENT BUT MUST BE REVIEWED AND APPROVED BY THE PRODUCT MANUFACTURER TO BE CONSIDERED ACCURATE.