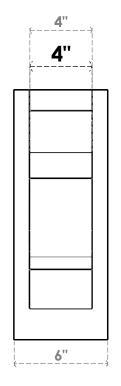

## ITEM NUMBER: OUTUROC040X060X16000X16000X040X020X040BOA24RCPR

4"W TOP X 6"W BACK X 16"D X 16"H X 4"T TOP X 2"T BACK TIMBERTHANE ROUGH CEDAR BALBOA FAUX WOOD OPEN OUTLOOKER, SLAT TOP AND BLOCK BACK, 4"W CLOSED BRACE, PRIMED TAN

**SIDE PROFILE** 

**FRONT PROFILE** 

**ISOMETRIC** 

GENERATED DATE: 07/05/2023

**EKENA MILLWORK** 2300 WEST MAIN ST. CLARKSVILLE, TX 75426 TOLL FREE: 866-607-0453 WWW.EKENAMILLWORK.COM

1. INSTALLATION TO BE COMPLETED IN ACCORDANCE WITH MANUFACTURER'S SPECIFICATIONS.
2. DRAWING MAY NOT BE TO SCALE
3. THIS DRAWING IS INTENDED FOR DESIGN AND PLANNING PURPOSES ONLY.
4. ALL INFORMATION CONTAINED HEREIN WAS CURRENT AT THE TIME OF DEVELOPMENT BUT MUST BE REVIEWED AND APPROVED BY THE PRODUCT MANUFACTURER TO BE CONSIDERED ACCURATE.