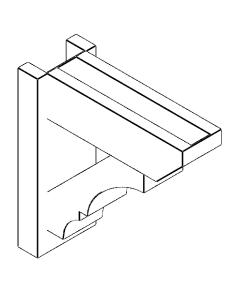

## ITEM NUMBER: OUTUROC040X060X16000X16000X040X020X040BOA24RCPR

4"W TOP X 6"W BACK X 16"D X 16"H X 4"T TOP X 2"T BACK TIMBERTHANE ROUGH CEDAR BALBOA FAUX WOOD OPEN OUTLOOKER, SLAT TOP AND BLOCK BACK, 4"W CLOSED BRACE, PRIMED TAN

**SIDE PROFILE** 

**FRONT PROFILE** 

**ISOMETRIC** 

GENERATED DATE: 07/05/2023

**EKENA MILLWORK** 2300 WEST MAIN ST. CLARKSVILLE, TX 75426 TOLL FREE: 866-607-0453 WWW.EKENAMILLWORK.COM

1. INSTALLATION TO BE COMPLETED IN ACCORDANCE WITH MANUFACTURER'S SPECIFICATIONS.
2. DRAWING MAY NOT BE TO SCALE
3. THIS DRAWING IS INTENDED FOR DESIGN AND PLANNING PURPOSES ONLY.
4. ALL INFORMATION CONTAINED HEREIN WAS CURRENT AT THE TIME OF DEVELOPMENT BUT MUST BE REVIEWED AND APPROVED BY THE PRODUCT MANUFACTURER TO BE CONSIDERED ACCURATE.