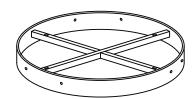

# **PARTS LIST**

(A) Large Frame (1 PC)

(B) Large Leg (3 PCS)

(C) Large Top (1 PC)

(D) Small Frame (1 PC)

(E) Small Leg (3 PS)

(F) Small Top (1 PC)