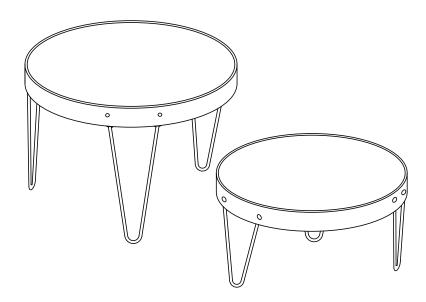

# **ACCENT TABLE SET**

# **PARTS LIST**

(A) Large Frame (1 PC)

(B) Large Leg (3 PCS)

(C) Large Top (1 PC)

(D) Small Frame (1 PC)

(E) Small Leg (3 PS)

(F) Small Top (1 PC)