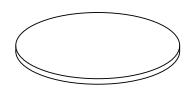

# **PARTS LIST**

(A) Large Frame (1 PC)

(B) Large Leg (3 PCS)

(C) Large Top (1 PC)

(D) Small Frame (1 PC)

(E) Small Leg (3 PS)

(F) Small Top (1 PC)