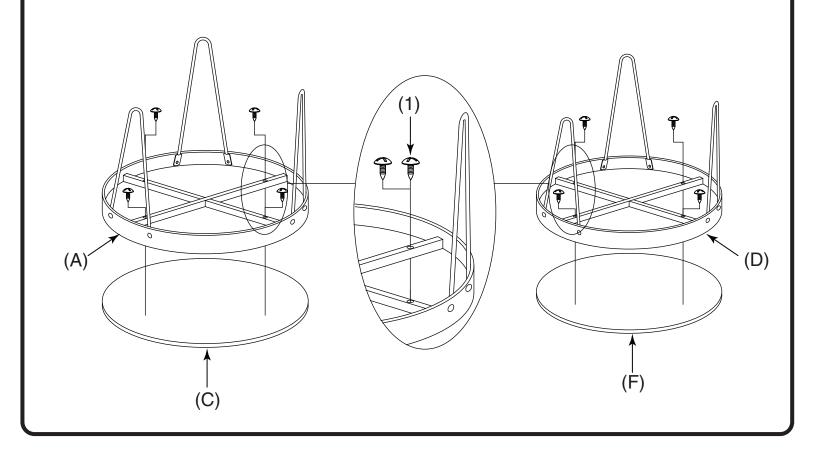

# **PARTS LIST**

(A) Large Frame (1 PC)

(B) Large Leg (3 PCS)

(C) Large Top (1 PC)

(D) Small Frame (1 PC)

(E) Small Leg (3 PS)

(F) Small Top (1 PC)

# **HARDWARE LIST**

| NO | DRAWING  | DESCRIPTION | SIZE | QUANTITY |
|----|----------|-------------|------|----------|
| 1  | «JIIIII» | Screw       |      | 8 PCS    |
| 2  |          | Bolt        |      | 12 PCS   |
| 3  |          | Nut         |      | 12 PCS   |
| 4  |          | Wrench      |      | 1 PC     |