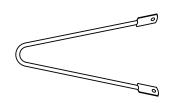

# **PARTS LIST**

(A) Large Frame (1 PC)

(B) Large Leg (3 PCS)

(C) Large Top (1 PC)

(D) Small Frame (1 PC)

(E) Small Leg (3 PS)

(F) Small Top (1 PC)