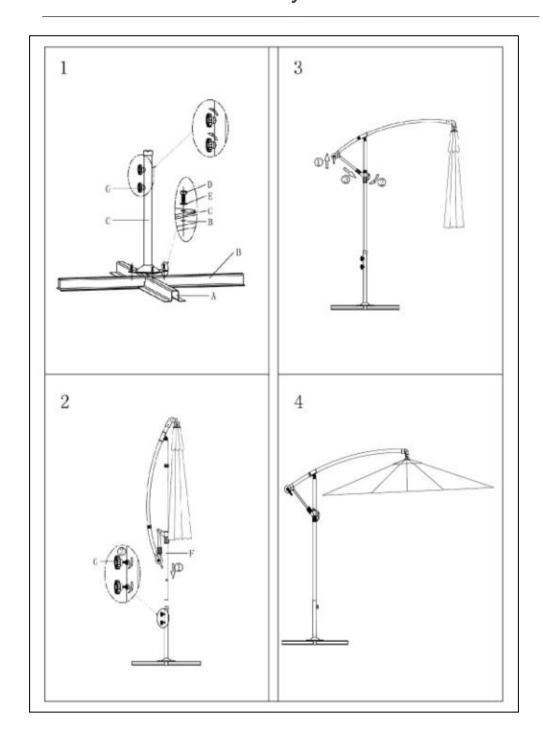

### Package Content

| A | 1x | Е       | (88) | 4x       |
|---|----|---------|------|----------|
| В | 1x | F       |      | 1x       |
| С | 1x | G       | (O)- | 2x       |
| D | 4x | <u></u> |      | <u>c</u> |

We suggest you spend a short time reading through this leaflet before you start.

When you are ready, make sure that you have the right tools and plenty of space.

Unwrap all package materials and place the components on a clean surface.

Carefully check that you have all the parts before beginning assembly.