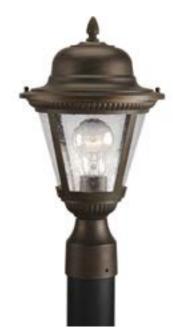

DATE: TYPE:

NAME:

PROJECT:

Incandescent

Add a touch of rustic appeal and classic styling with beaded detailing in this collection. Clear seeded glass compliments the durable powder coat finish in die-cast aluminum frames. One-light post lantern.

Category: Outdoor Finish: Antique Bronze (powdercoat) Construction:

Glass: Clear seeded glass

| MOUNTING                                             | ELECTRICAL                               | LAMPING                                                         | ADDITIONAL INFORMATION                                                            |
|------------------------------------------------------|------------------------------------------|-----------------------------------------------------------------|-----------------------------------------------------------------------------------|
| Post top - fitter for 3" post or<br>pedestal mounted | Pre-wired<br>6" of wire supplied<br>120V | Quantity: 1<br>100W Medium Base<br>Medium base porcelain socket | UL-CUL Wet location listed<br>1 year warranty<br>Companion fixtures are available |

Diameter: 9" Height: 16-3/8"