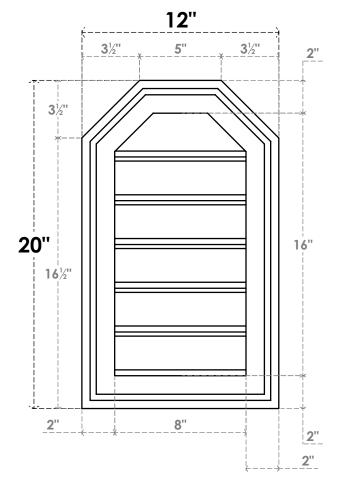

## GVPOT12X2002SF

12"W X 20"H OCTAGONAL TOP SURFACE MOUNT PVC GABLE VENT: FUNCTIONAL, W/ 2"W X 1-1/2"P BRICKMOULD FRAME

**VENTING AREA: 10 SQ IN** LOUVER HEIGHT: 2 5/8"

LOUVER QTY: 6

**FRONT** 

SIDE

EKENA MILLWORK 2300 WEST MAIN ST. CLARKSVILLE, TX 75426 TOLL FREE: 866-607-0453 WWW.EKENAMILLWORK.COM