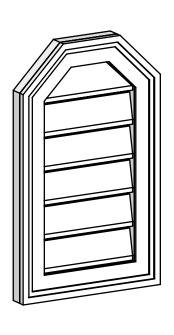

## GVPOT12X2002SF

12"W X 20"H OCTAGONAL TOP SURFACE MOUNT PVC GABLE VENT: FUNCTIONAL, W/ 2"W X 1-1/2"P BRICKMOULD FRAME

**VENTING AREA: 10 SQ IN** LOUVER HEIGHT: 2 5/8"

LOUVER QTY: 6

**FRONT** 

SIDE

EKENA MILLWORK 2300 WEST MAIN ST. CLARKSVILLE, TX 75426 TOLL FREE: 866-607-0453 WWW.EKENAMILLWORK.COM