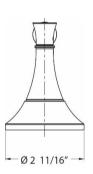

## Specifications:

\* Tissue Paper Bar ~ Material : Stainless Steel #201

~ Finish : Chrome - by Polished Bright

: SN - by Electrophoresis

: Dark ORB - by Electro-plating

\* Mounting Bracket ~ Material : Zinc alloy