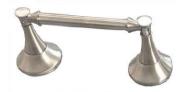

## **#BA27 Series Tissue Paper Holder**

## Specifications:

\* Tissue Paper Bar ~ Material : Stainless Steel #201

~ Finish : Chrome - by Polished Bright

: SN - by Electrophoresis

: Dark ORB - by Electro-plating

\* Mounting Bracket ~ Material : Zinc alloy