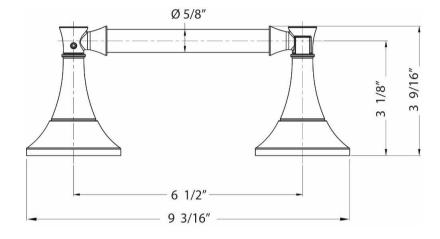

## **#BA27 Series Tissue Paper Holder**

## Specifications:

\* Tissue Paper Bar ~ Material : Stainless Steel #201

~ Finish : Chrome - by Polished Bright

: SN - by Electrophoresis

: Dark ORB - by Electro-plating

\* Mounting Bracket ~ Material : Zinc alloy