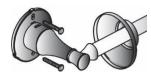

### **EAZEE Mount System**

: Direct screw mounting (no Set-screw needed)

~ Finish : Chrome - by PVD Chrome

: SN - by Electro-plating

: Dark ORB - by Electro-plating

\* Flange Cover ~ #SS304

\* Mount plate ~ Strong Strength Plastic

\* Mounting Hardware Included

: #10 x 1" Panhead Zinc-plated Steel Mounting Screws x 2 pcs