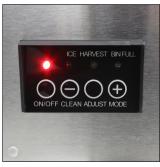

### **Features:**

- Can be recessed, built-in (fully recessed), or freestanding
- Front exhaust for built-in installation
- Indoor and/or outdoor installation
- Ice storage bin and plastic scoop
- Reversible door swing
- Easy-to-use control panel
- Control Display: Electronic, LED indicators
- Ice Setting Options: Large and small sizes
- Produces up to 50 lbs of ice per day
- Stores up to 25 lbs of ice
- Automatic overfill protection
- Dimensions with feet:
  14 5/8"W x 24 7/8"D x 32 17/25"H