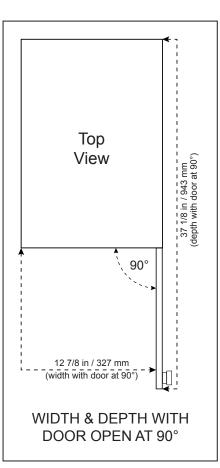

## **Unit and Installation Dimensions**

\*Please note: the unit depth with handle, when door is closed, is 24 7/8 in (632 mm)