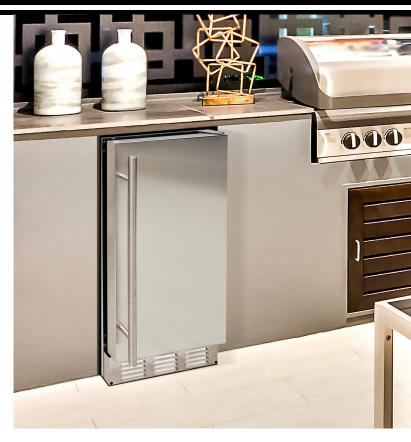

# Brama Outdoor Automatic Ice Maker

**BR-150UIM-SS** 

Brama Outdoor Automatic Ice Maker is a sophisticated addition to any environment setting. The BR-15OUIM-SS ice maker features an all stainless steel body, door, full-length door handle, and front exhaust. Producing up to 50 lbs of ice per day into a removable storage bin, it is perfect for entertaining large parties. Ice scoop is included in this unit. Drain hose and water supply hose are included for easy installation. This unit is designed for indoor and/or outdoor installation.

### **Features:**

- Can be recessed, built-in (fully recessed), or freestanding
- Front exhaust for built-in installation
- Indoor and/or outdoor installation
- Ice storage bin and plastic scoop
- Reversible door swing
- Easy-to-use control panel
- Control Display: Electronic, LED indicators
- Ice Setting Options: Large and small sizes
- Produces up to 50 lbs of ice per day
- Stores up to 25 lbs of ice
- Automatic overfill protection
- Dimensions with feet:
  14 5/8"W x 24 7/8"D x 32 17/25"H