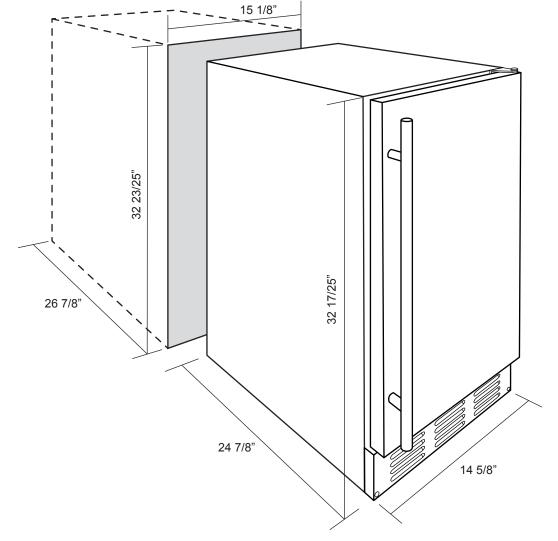

### **Features:**

- Can be recessed, built-in (fully recessed), or freestanding
- Front exhaust for built-in installation
- Indoor and/or outdoor installation
- Ice storage bin and plastic scoop
- Reversible door swing
- Easy-to-use control panel
- Control Display: Electronic, LED indicators
- Ice Setting Options: Large and small sizes
- Produces up to 50 lbs of ice per day
- Stores up to 25 lbs of ice
- Automatic overfill protection
- Dimensions with feet:
  14 5/8"W x 24 7/8"D x 32 17/25"H

## **Unit and Installation Dimensions**

\*Please note: the unit depth with handle, when door is closed, is 24 7/8 in (632 mm)