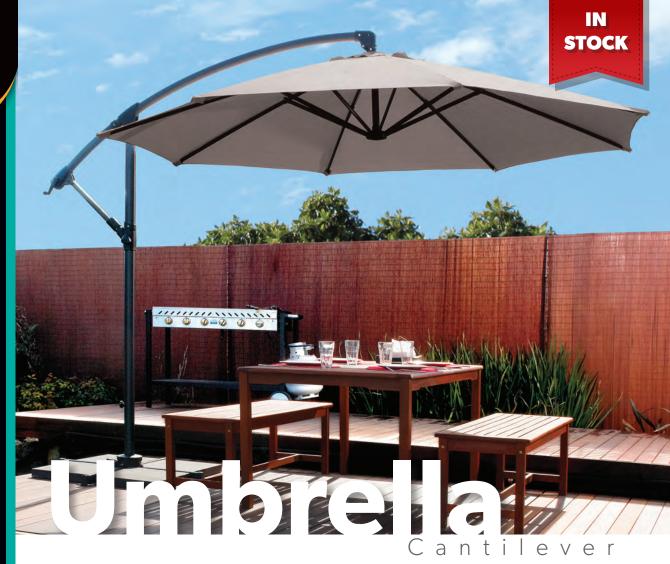

Large 10-ft cantilever freestanding patio umbrella with unique Coolaroo® knitted fabric that provides up to 90% UV block while letting air flow through the fabric reducing temperature underneath by up to 32%. It is easy to clean and mold and mildew resistant. The sliding 'Banana Arm' design allows the umbrella to be used in a number of positions from horizontal to 70° upright. The aluminum poles and arms are robust, corrosion free and lightweight, and the powder coated steel ribs provide excellent strength. Plus, the aluminum cross beam stand is designed to work with the optional Coolaroo® umbrella base, standard paving slabs or it can be fastened with screws.

- Knitted HDPE fabric provides 90% UV block
- 5-year warranty on fabric against UV degradation
- Light weight aluminum poles, base and arms
- High strength steel ribs
- Base integrates with Coolaroo® water base, standard slabs or screws (not included)
- All metal work powder coated