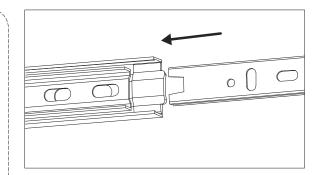

### **INSTALLATION INSTRUCTION**

Please place the mirror on a soft mat to avoid scratches.

**REMARK:** Align the slide runners on the drawer with the unit and push it carefully inside until it stops.

★ If the drawer does not go in smoothly please take it out and repeat the step.