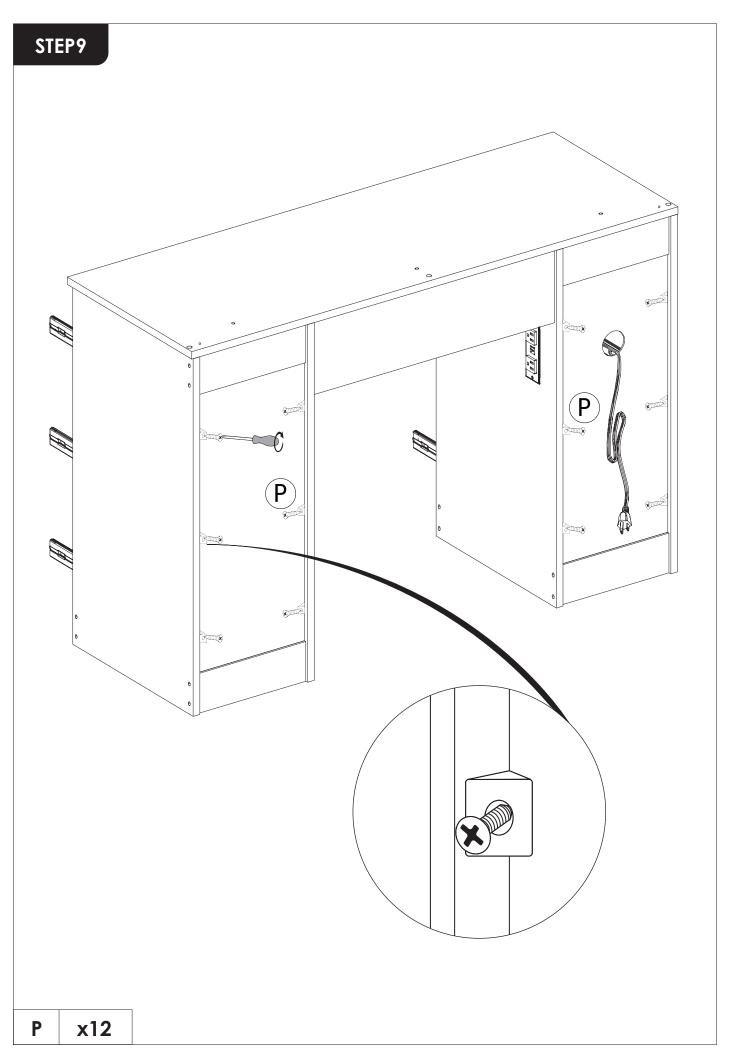

### **INSTALLATION INSTRUCTION**

Please place the mirror on a soft mat to avoid scratches.

**REMARK:** Align the slide runners on the drawer with the unit and push it carefully inside until it stops.

★ If the drawer does not go in smoothly please take it out and repeat the step.

Add L fittings to all exposed holes on the front of the product