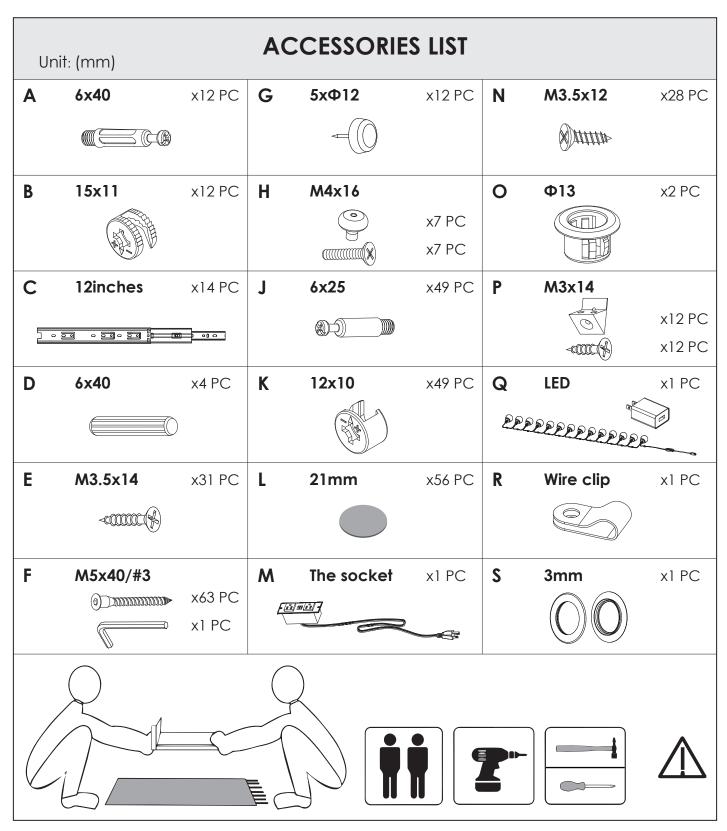

### **INSTALLATION INSTRUCTION**

Please place the mirror on a soft mat to avoid scratches.

**REMARK:** Align the slide runners on the drawer with the unit and push it carefully inside until it stops.

★ If the drawer does not go in smoothly please take it out and repeat the step.

Add L fittings to all exposed holes on the front of the product