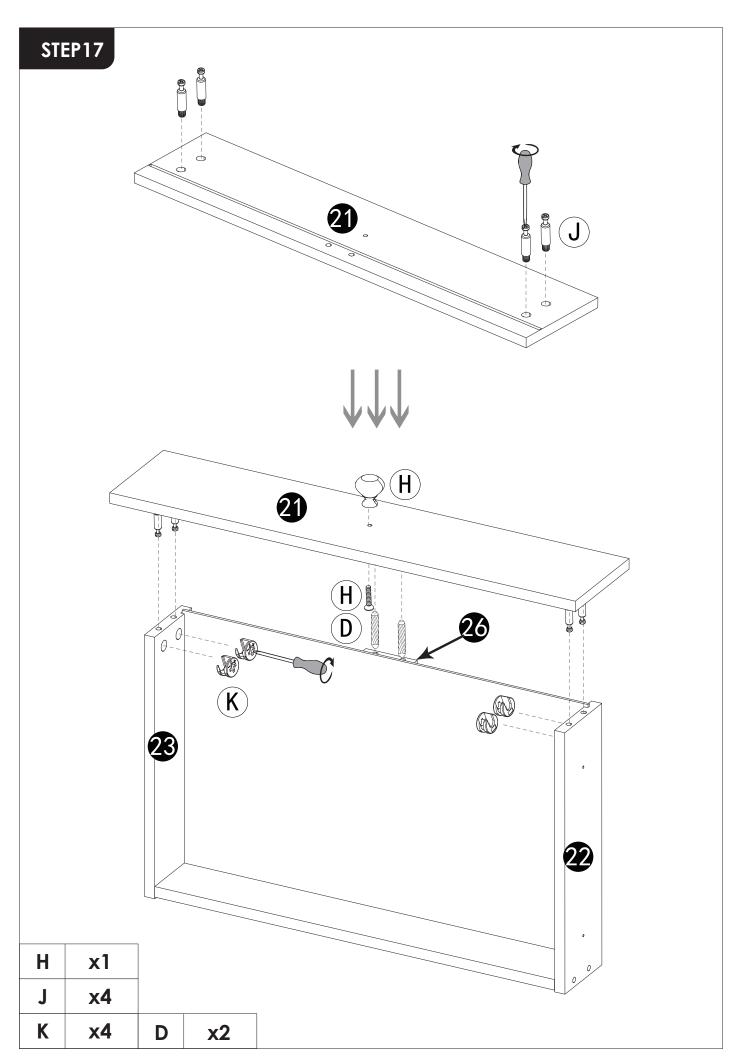

### **TIPS**

- 1. When installing the product, use a soft surface (such as carpet or card-board) to avoid scratching or damaging the surface of the product.
- 2. Do not use any glue.
- 3. The product is unstable before it is assembled. Please pay attention to the product installation sequence, and align all screws and screw holes before tightening.
- 4. The structure of this product can not meet the requirements of children climbing.

### **INSTALLATION INSTRUCTION**

Please place the mirror on a soft mat to avoid scratches.

**REMARK:** Align the slide runners on the drawer with the unit and push it carefully inside until it stops.

★ If the drawer does not go in smoothly please take it out and repeat the step.