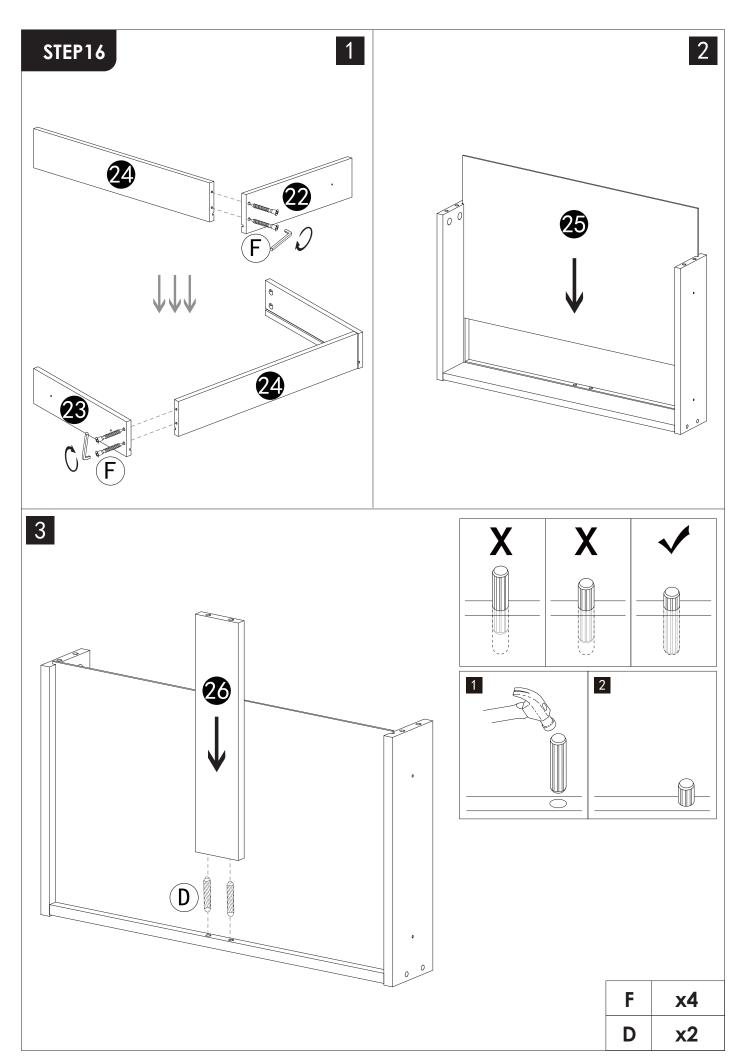

### **INSTALLATION INSTRUCTION**

Please place the mirror on a soft mat to avoid scratches.

**REMARK:** Align the slide runners on the drawer with the unit and push it carefully inside until it stops.

★ If the drawer does not go in smoothly please take it out and repeat the step.