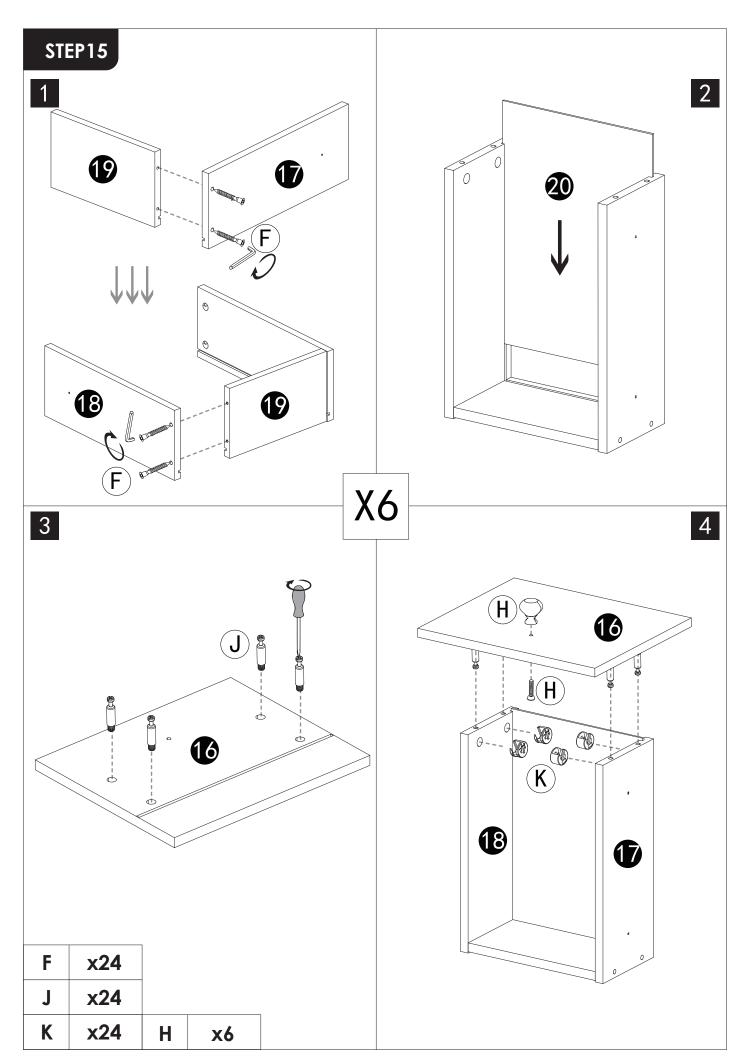

### **INSTALLATION INSTRUCTION**

Please place the mirror on a soft mat to avoid scratches.

**REMARK:** Align the slide runners on the drawer with the unit and push it carefully inside until it stops.

★ If the drawer does not go in smoothly please take it out and repeat the step.