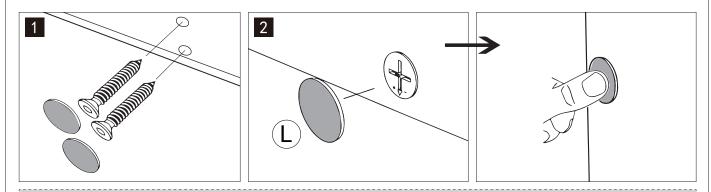

to send us email.







### **TIPS**

- 1. When installing the product, use a soft surface (such as carpet or card-board) to avoid scratching or damaging the surface of the product.
- 2. Do not use any glue.
- 3. The product is unstable before it is assembled. Please pay attention to the product installation sequence, and align all screws and screw holes before tightening.
- 4. The structure of this product can not meet the requirements of children climbing.

### **INSTALLATION INSTRUCTION**























Please place the mirror on a soft mat to avoid scratches.















**REMARK:** Align the slide runners on the drawer with the unit and push it carefully inside until it stops.

★ If the drawer does not go in smoothly please take it out and repeat the step.

















Add L fittings to all exposed holes on the front of the product



### **WARRANTY**

We offer an **18-month** warranty after the original purchase date. If there are manufacturing defects on this product, please contact support by email with your order number and other details about the problem.