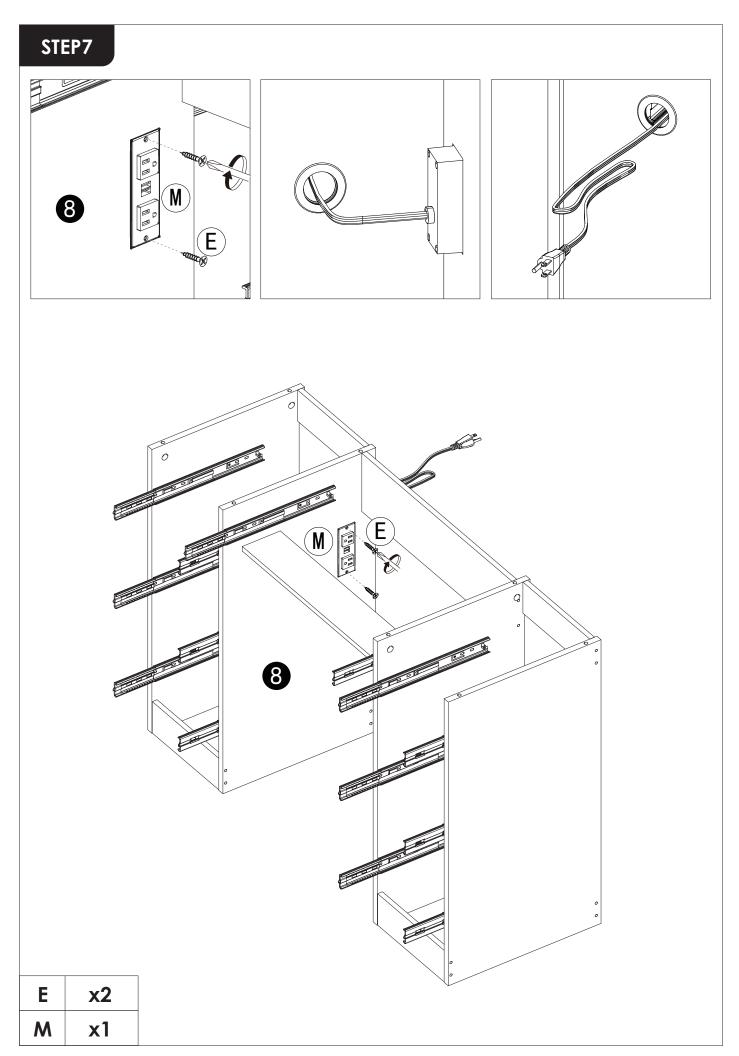

### **INSTALLATION INSTRUCTION**

Please place the mirror on a soft mat to avoid scratches.

**REMARK:** Align the slide runners on the drawer with the unit and push it carefully inside until it stops.

★ If the drawer does not go in smoothly please take it out and repeat the step.