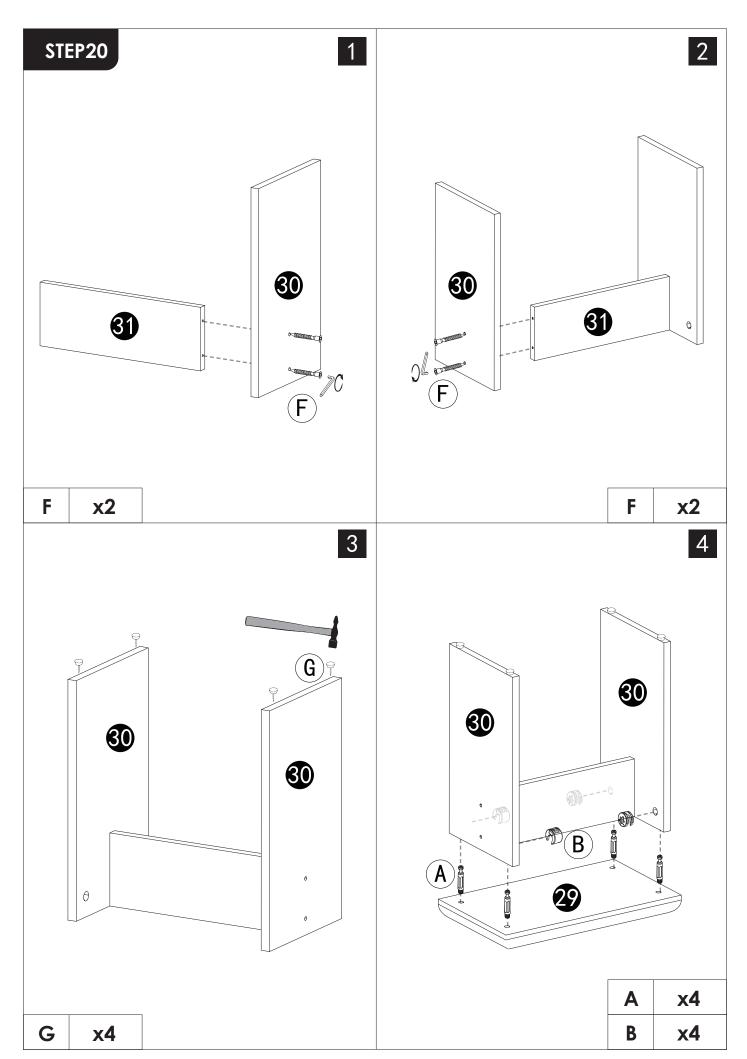

### **INSTALLATION INSTRUCTION**

Please place the mirror on a soft mat to avoid scratches.

**REMARK:** Align the slide runners on the drawer with the unit and push it carefully inside until it stops.

★ If the drawer does not go in smoothly please take it out and repeat the step.