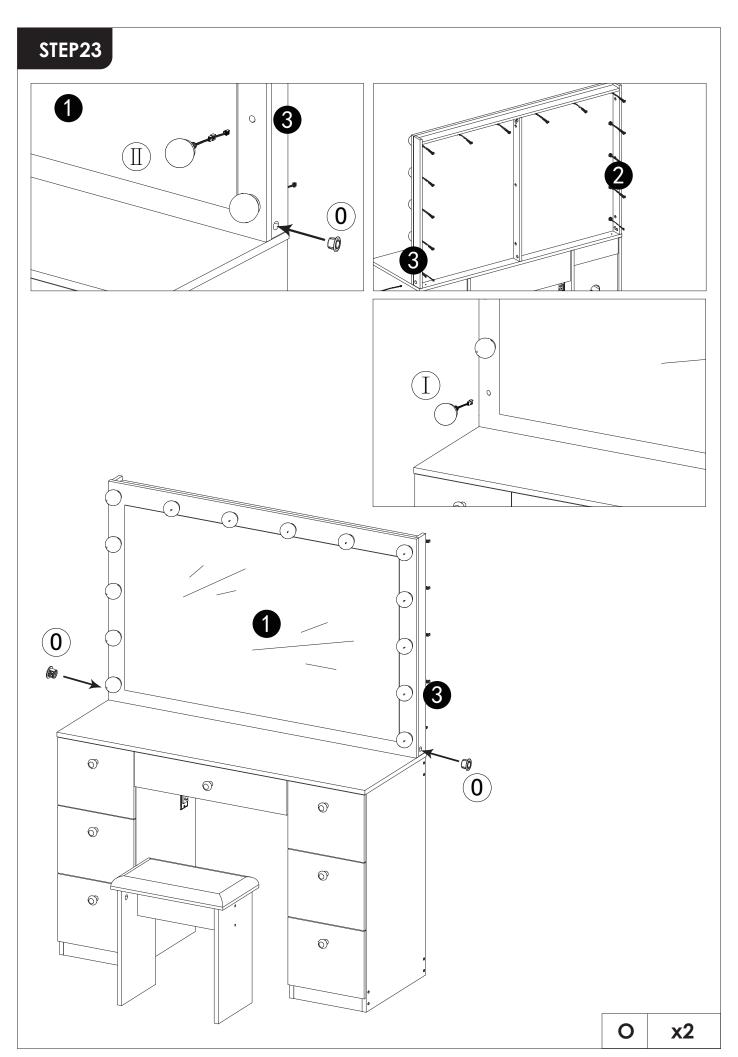

### **INSTALLATION INSTRUCTION**

Please place the mirror on a soft mat to avoid scratches.

**REMARK:** Align the slide runners on the drawer with the unit and push it carefully inside until it stops.

★ If the drawer does not go in smoothly please take it out and repeat the step.

Add L fittings to all exposed holes on the front of the product