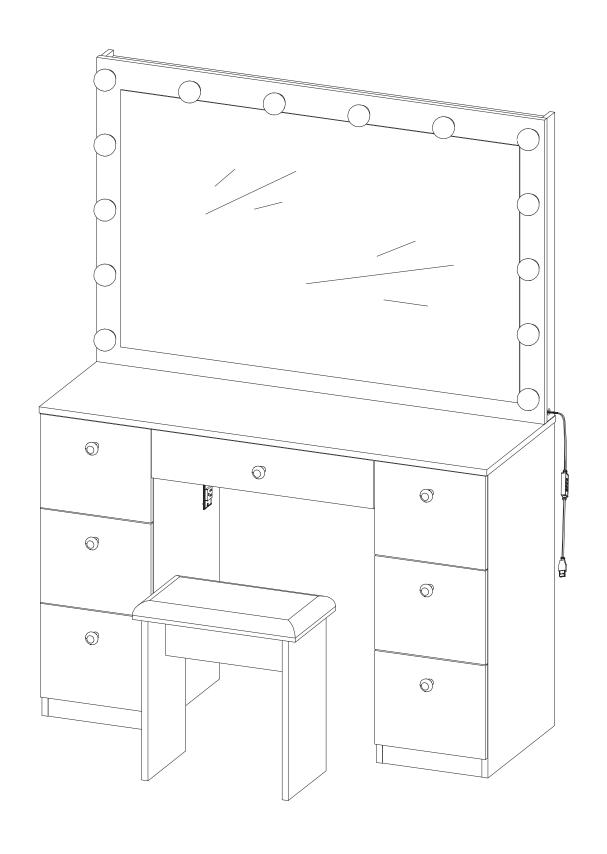

### **INSTALLATION INSTRUCTION**

Please place the mirror on a soft mat to avoid scratches.

**REMARK:** Align the slide runners on the drawer with the unit and push it carefully inside until it stops.

★ If the drawer does not go in smoothly please take it out and repeat the step.