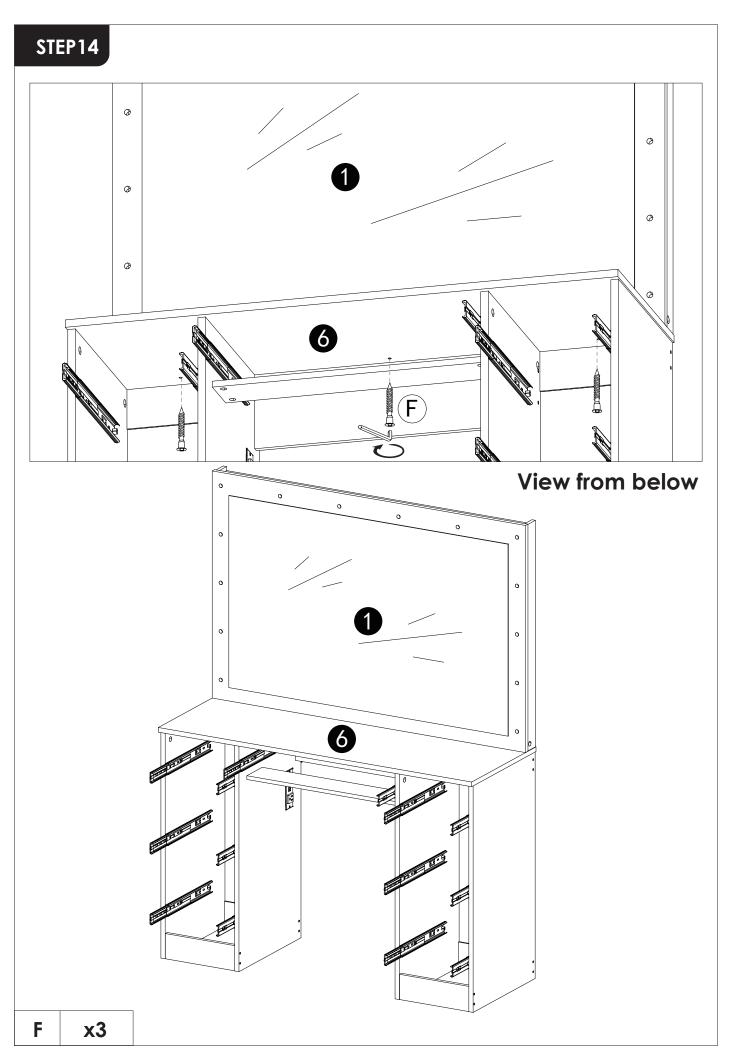

### **INSTALLATION INSTRUCTION**

Please place the mirror on a soft mat to avoid scratches.

**REMARK:** Align the slide runners on the drawer with the unit and push it carefully inside until it stops.

★ If the drawer does not go in smoothly please take it out and repeat the step.