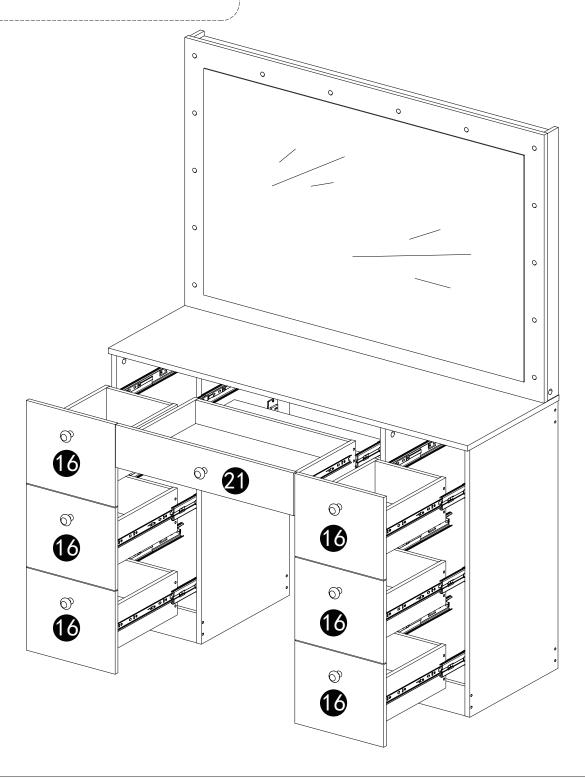

### **INSTALLATION INSTRUCTION**

Please place the mirror on a soft mat to avoid scratches.

**REMARK:** Align the slide runners on the drawer with the unit and push it carefully inside until it stops.

★ If the drawer does not go in smoothly please take it out and repeat the step.

Add L fittings to all exposed holes on the front of the product