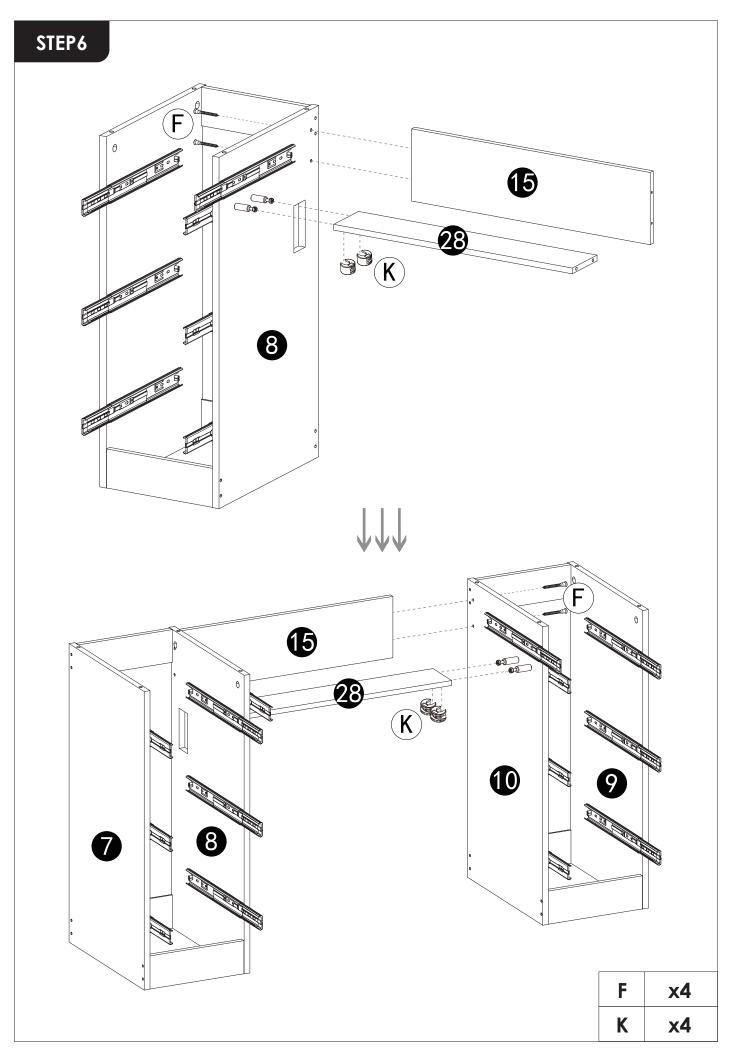

### **INSTALLATION INSTRUCTION**

Please place the mirror on a soft mat to avoid scratches.

**REMARK:** Align the slide runners on the drawer with the unit and push it carefully inside until it stops.

★ If the drawer does not go in smoothly please take it out and repeat the step.