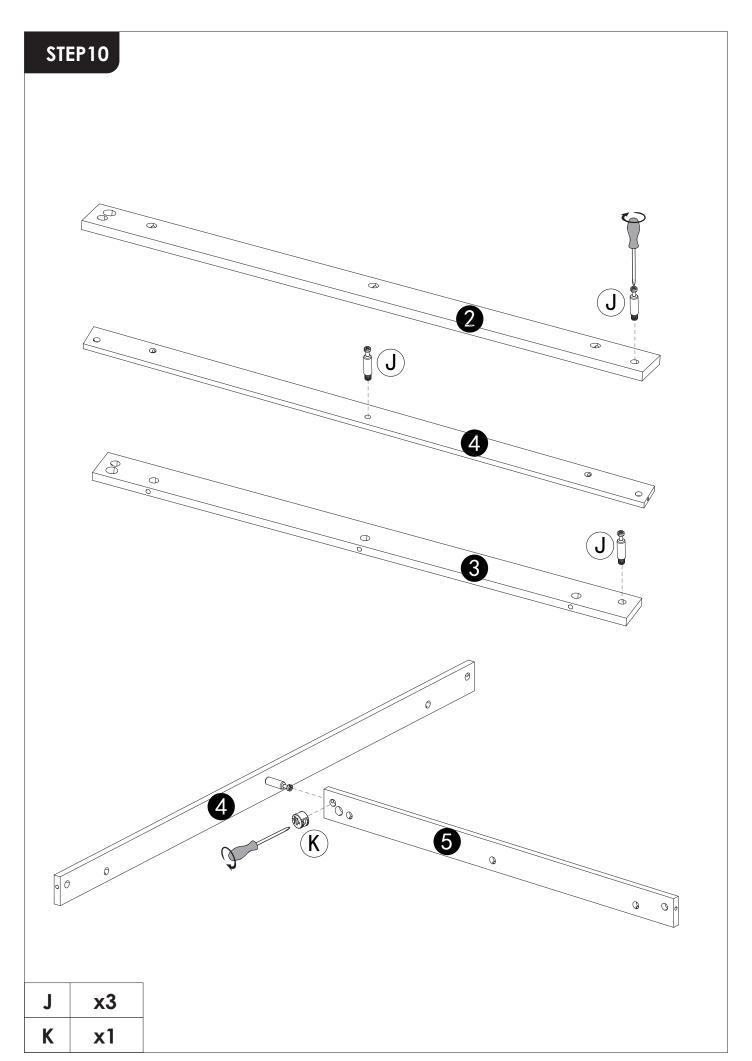

### **TIPS**

- 1. When installing the product, use a soft surface (such as carpet or card-board) to avoid scratching or damaging the surface of the product.
- 2. Do not use any glue.
- 3. The product is unstable before it is assembled. Please pay attention to the product installation sequence, and align all screws and screw holes before tightening.
- 4. The structure of this product can not meet the requirements of children climbing.