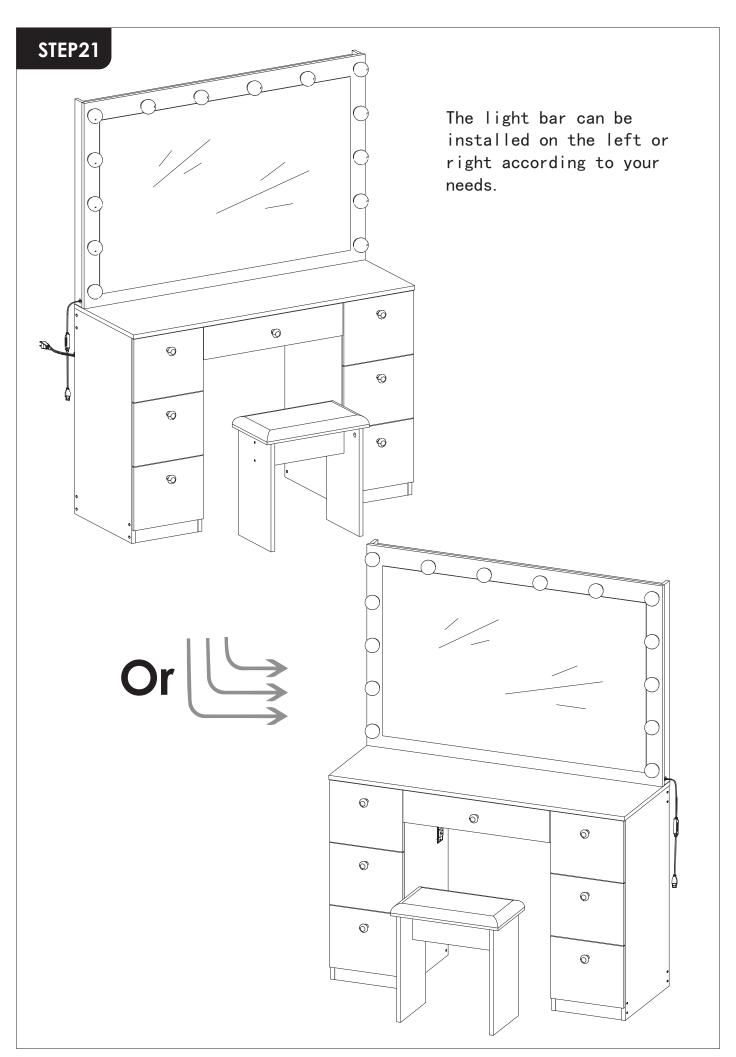

### **INSTALLATION INSTRUCTION**

Please place the mirror on a soft mat to avoid scratches.

**REMARK:** Align the slide runners on the drawer with the unit and push it carefully inside until it stops.

★ If the drawer does not go in smoothly please take it out and repeat the step.