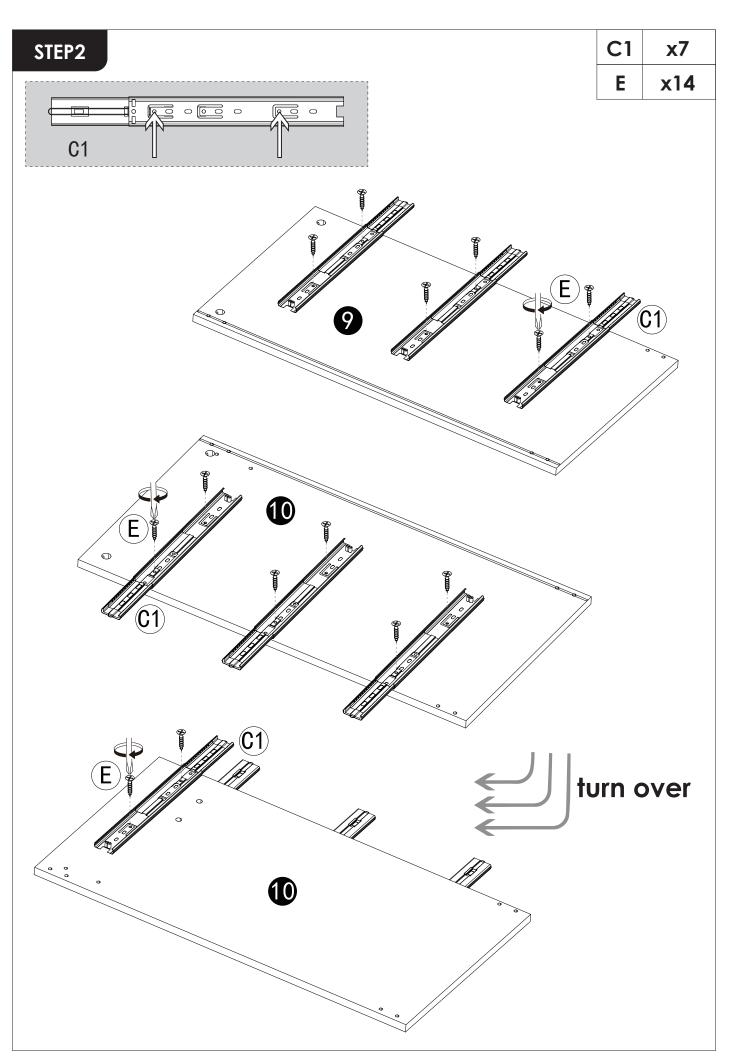

### **INSTALLATION INSTRUCTION**

Please place the mirror on a soft mat to avoid scratches.

**REMARK:** Align the slide runners on the drawer with the unit and push it carefully inside until it stops.

★ If the drawer does not go in smoothly please take it out and repeat the step.