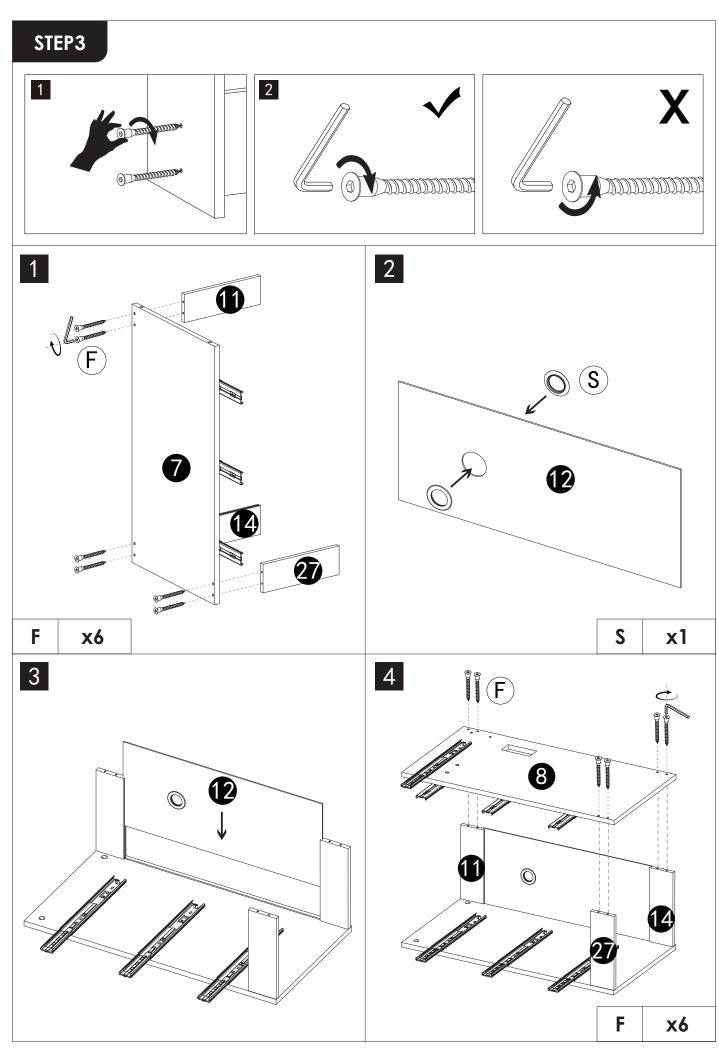

### **INSTALLATION INSTRUCTION**

Please place the mirror on a soft mat to avoid scratches.

**REMARK:** Align the slide runners on the drawer with the unit and push it carefully inside until it stops.

★ If the drawer does not go in smoothly please take it out and repeat the step.