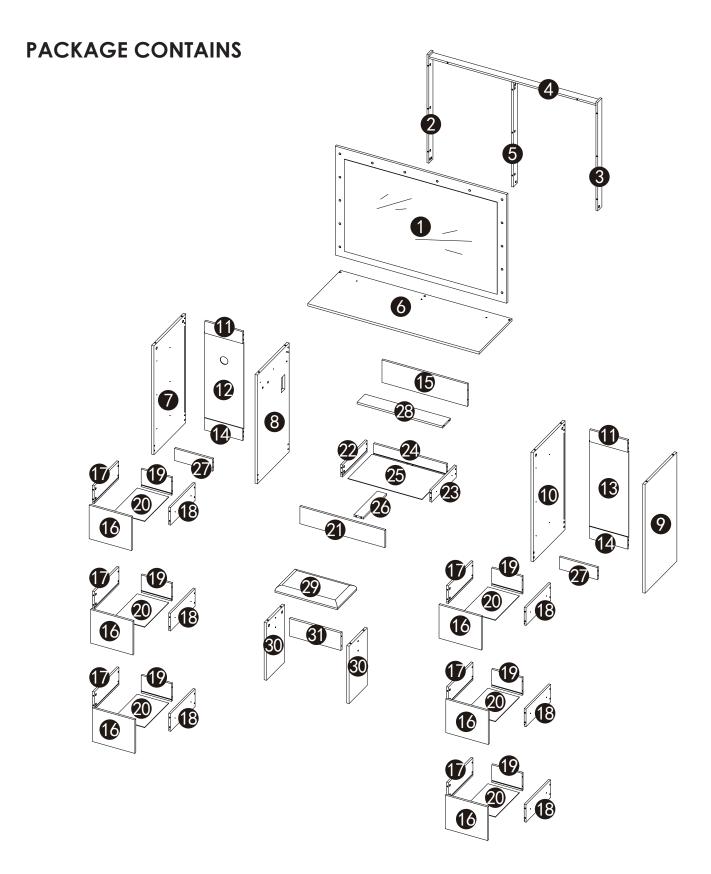

### **INSTALLATION INSTRUCTION**

Please place the mirror on a soft mat to avoid scratches.

**REMARK:** Align the slide runners on the drawer with the unit and push it carefully inside until it stops.

★ If the drawer does not go in smoothly please take it out and repeat the step.