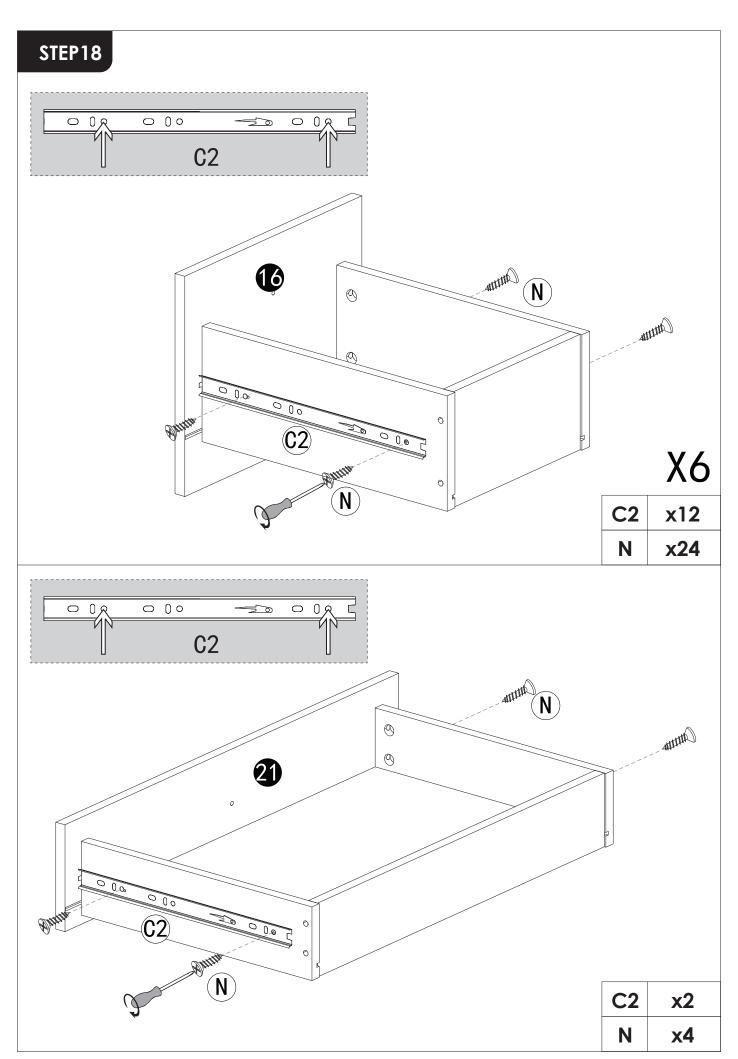

### **INSTALLATION INSTRUCTION**

Please place the mirror on a soft mat to avoid scratches.

**REMARK:** Align the slide runners on the drawer with the unit and push it carefully inside until it stops.

★ If the drawer does not go in smoothly please take it out and repeat the step.