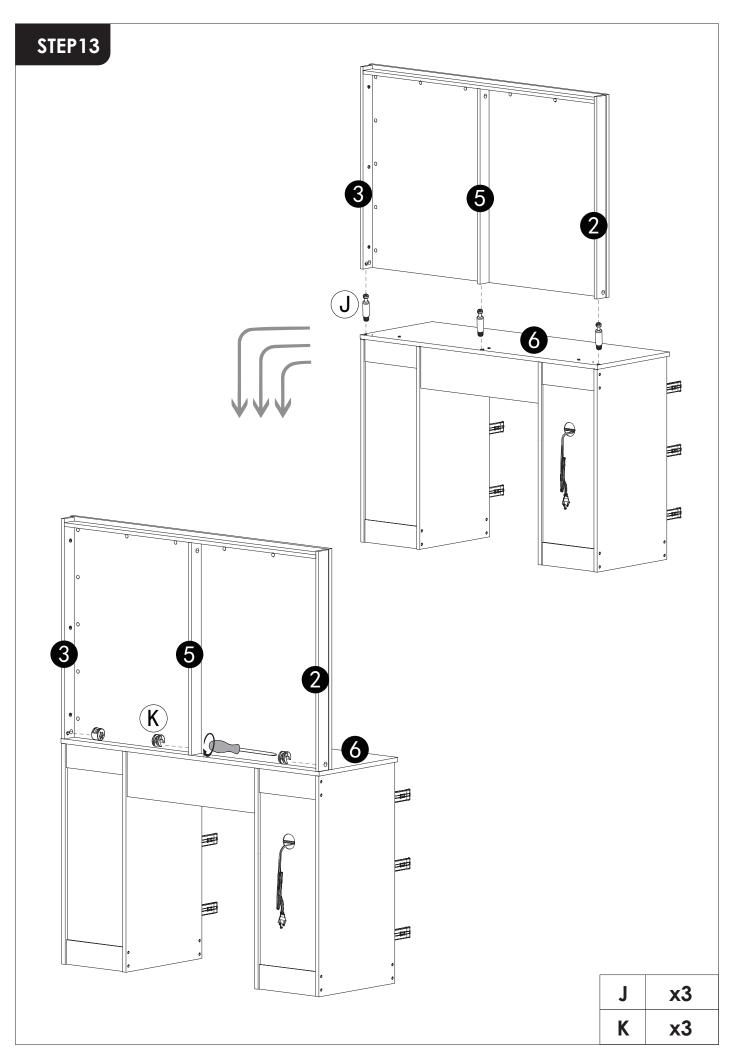

### **INSTALLATION INSTRUCTION**

Please place the mirror on a soft mat to avoid scratches.

**REMARK:** Align the slide runners on the drawer with the unit and push it carefully inside until it stops.

★ If the drawer does not go in smoothly please take it out and repeat the step.