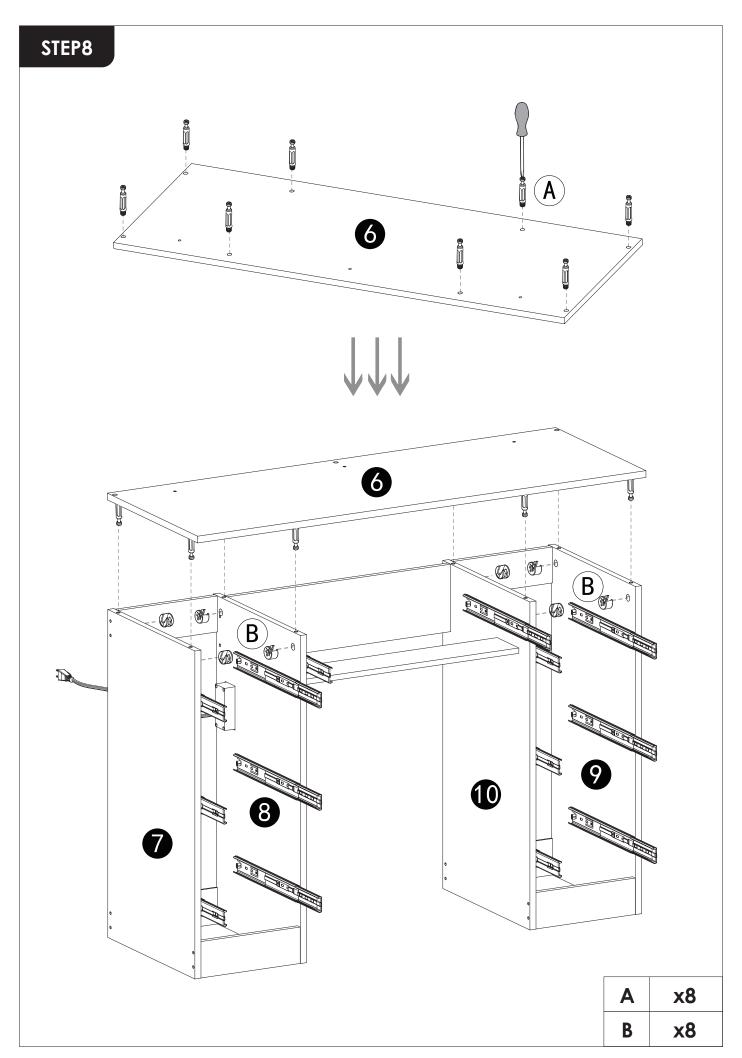

### **INSTALLATION INSTRUCTION**

Please place the mirror on a soft mat to avoid scratches.

**REMARK:** Align the slide runners on the drawer with the unit and push it carefully inside until it stops.

★ If the drawer does not go in smoothly please take it out and repeat the step.