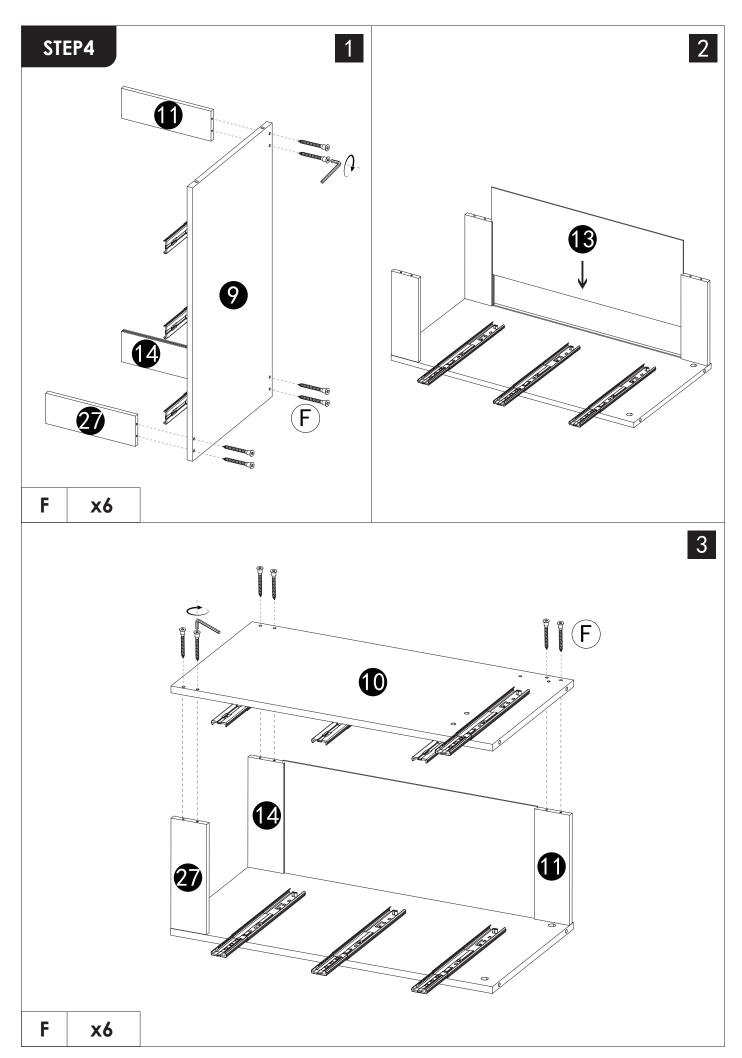

### **INSTALLATION INSTRUCTION**

Please place the mirror on a soft mat to avoid scratches.

**REMARK:** Align the slide runners on the drawer with the unit and push it carefully inside until it stops.

★ If the drawer does not go in smoothly please take it out and repeat the step.