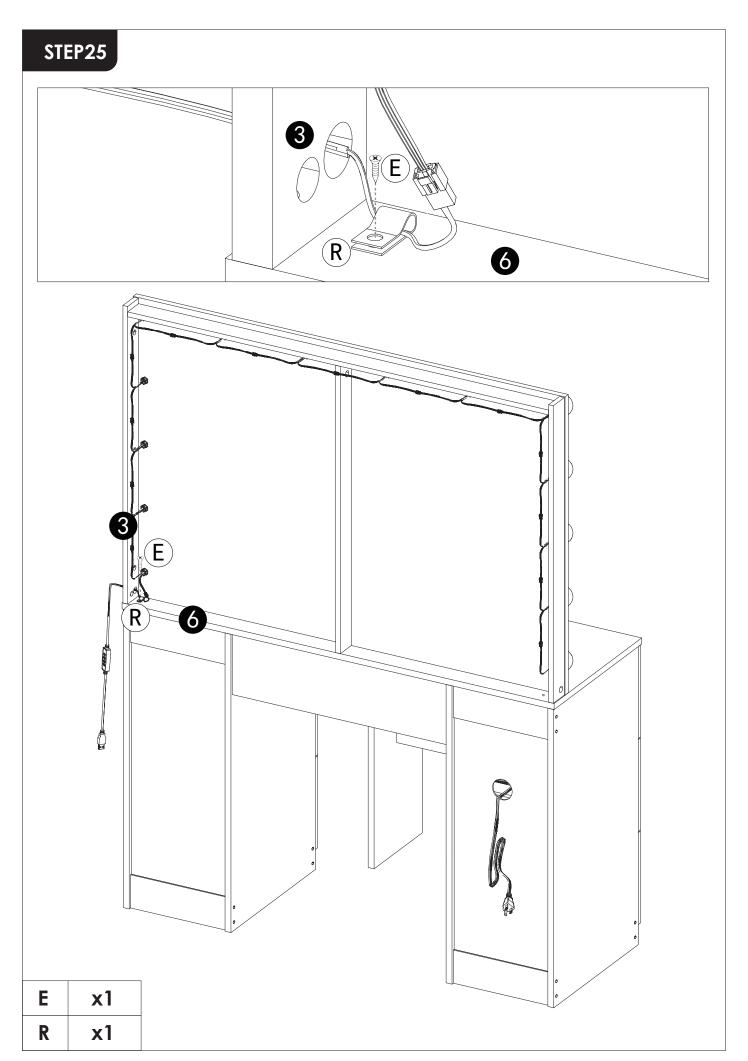

### **INSTALLATION INSTRUCTION**

Please place the mirror on a soft mat to avoid scratches.

**REMARK:** Align the slide runners on the drawer with the unit and push it carefully inside until it stops.

★ If the drawer does not go in smoothly please take it out and repeat the step.