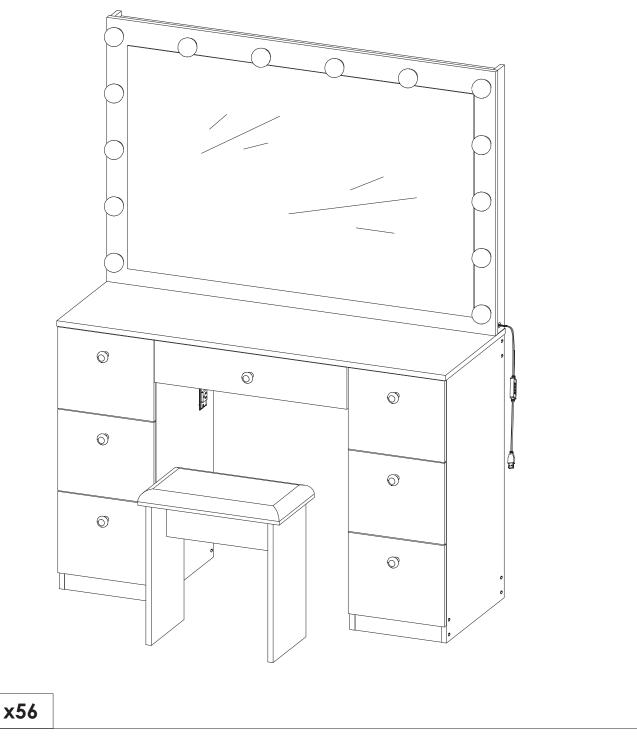

### **INTRODUCTION**

Thank you very much for choosing our Large Makeup Vanity with Lights. Please read this manual before using the product as it may contains some information you don't know. If you have any questions, please feel free to send us email.

### **INSTALLATION INSTRUCTION**

Please place the mirror on a soft mat to avoid scratches.

**REMARK:** Align the slide runners on the drawer with the unit and push it carefully inside until it stops.

★ If the drawer does not go in smoothly please take it out and repeat the step.