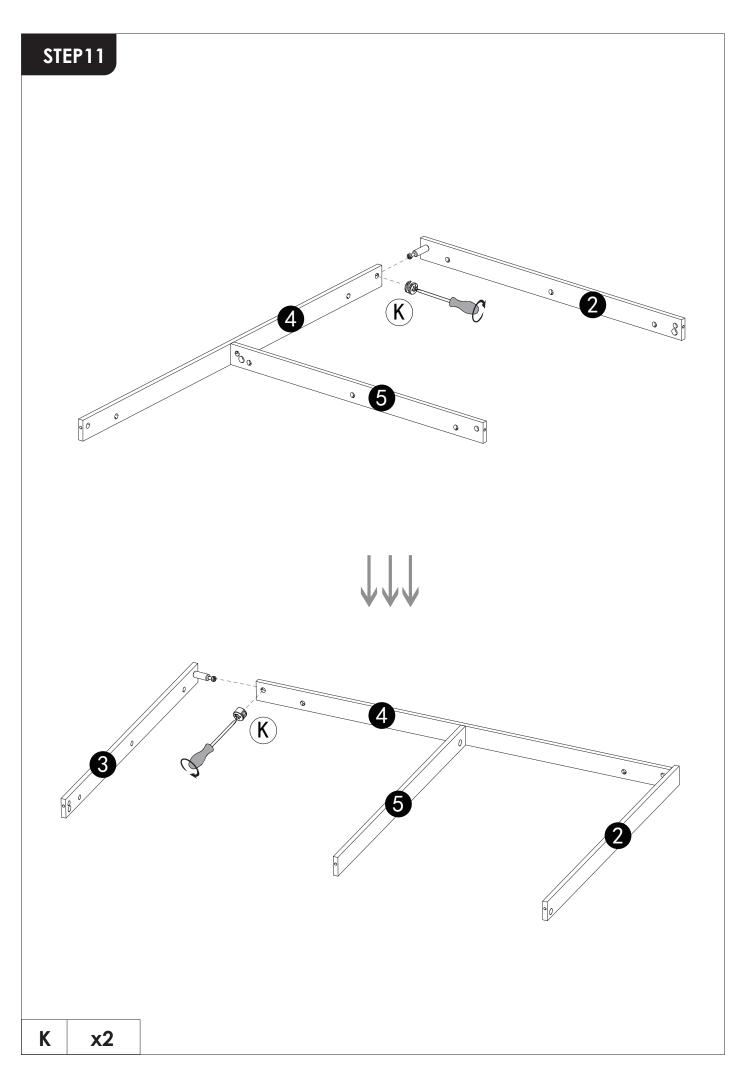

### **TIPS**

- 1. When installing the product, use a soft surface (such as carpet or card-board) to avoid scratching or damaging the surface of the product.
- 2. Do not use any glue.
- 3. The product is unstable before it is assembled. Please pay attention to the product installation sequence, and align all screws and screw holes before tightening.
- 4. The structure of this product can not meet the requirements of children climbing.