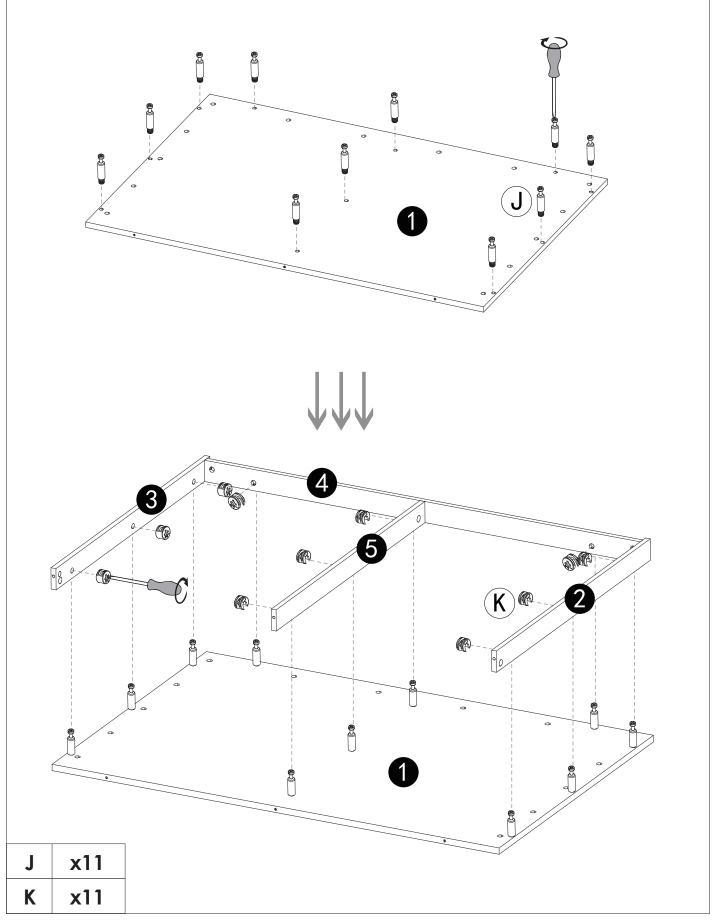

### **TIPS**

- 1. When installing the product, use a soft surface (such as carpet or card-board) to avoid scratching or damaging the surface of the product.
- 2. Do not use any glue.
- 3. The product is unstable before it is assembled. Please pay attention to the product installation sequence, and align all screws and screw holes before tightening.
- 4. The structure of this product can not meet the requirements of children climbing.