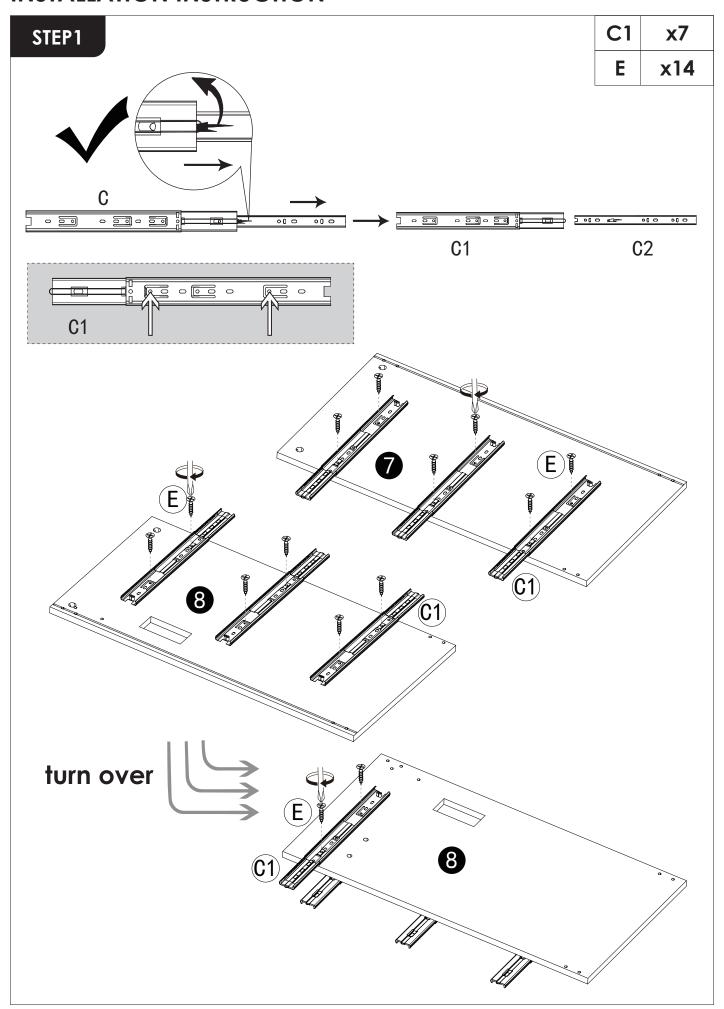

### **INSTALLATION INSTRUCTION**

Please place the mirror on a soft mat to avoid scratches.

**REMARK:** Align the slide runners on the drawer with the unit and push it carefully inside until it stops.

★ If the drawer does not go in smoothly please take it out and repeat the step.