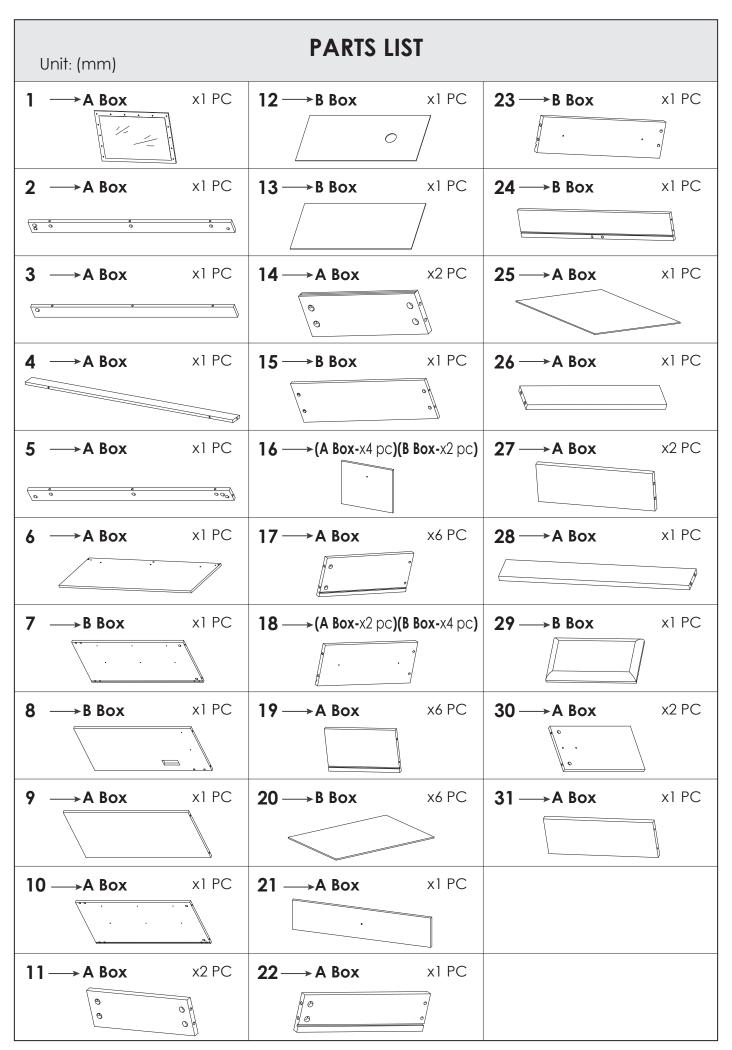

### **INSTALLATION INSTRUCTION**

Please place the mirror on a soft mat to avoid scratches.

**REMARK:** Align the slide runners on the drawer with the unit and push it carefully inside until it stops.

★ If the drawer does not go in smoothly please take it out and repeat the step.