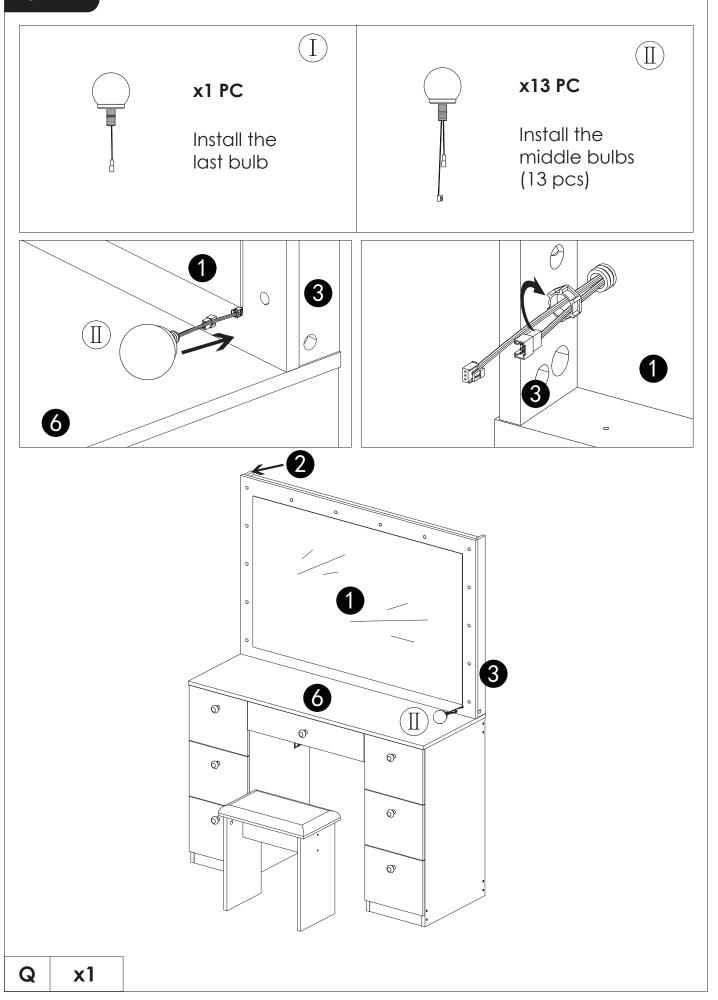

### **INSTALLATION INSTRUCTION**

Please place the mirror on a soft mat to avoid scratches.

**REMARK:** Align the slide runners on the drawer with the unit and push it carefully inside until it stops.

★ If the drawer does not go in smoothly please take it out and repeat the step.