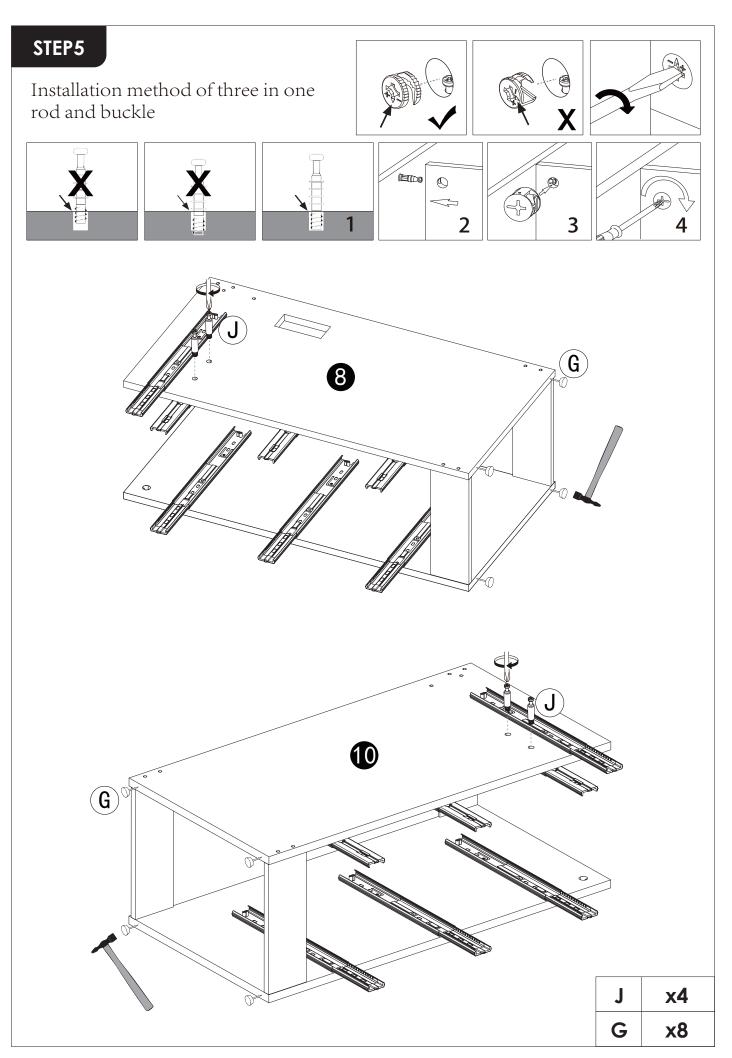

### **INSTALLATION INSTRUCTION**

Please place the mirror on a soft mat to avoid scratches.

**REMARK:** Align the slide runners on the drawer with the unit and push it carefully inside until it stops.

★ If the drawer does not go in smoothly please take it out and repeat the step.