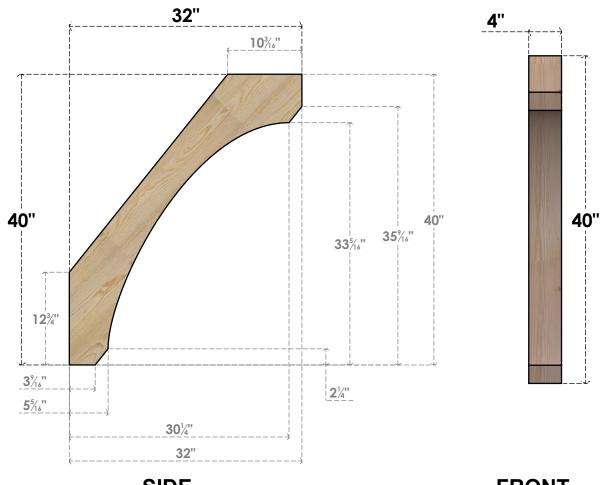

## BRC04X32X40LEC00RDF

4"W X 32"D X 40"H LEGACY ROUGH SAWN BRACE, DOUGLAS FIR

SIDE **FRONT** 

**EKENA MILLWORK** 2300 WEST MAIN ST. CLARKSVILLE, TX 75426 TOLL FREE: 866-607-0453 WWW.EKENAMILLWORK.COM