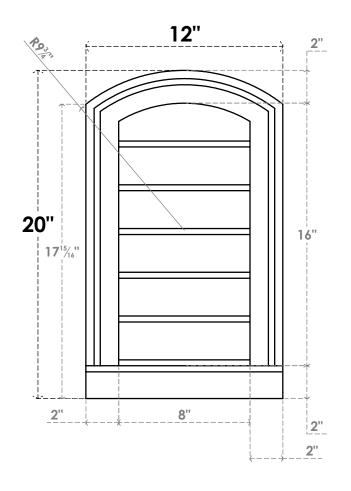

## GVPAR12X2003SN

12"W X 20"H ARCH TOP SURFACE MOUNT PVC GABLE VENT: NON-FUNCTIONAL, W/ 2"W X 2"P **BRICKMOULD SILL FRAME** 

**FRONT** 

SIDE

LOUVER HEIGHT: 2 5/8"

LOUVER QTY: 6

**EKENA MILLWORK** 2300 WEST MAIN ST. CLARKSVILLE, TX 75426 TOLL FREE: 866-607-0453 WWW.EKENAMILLWORK.COM