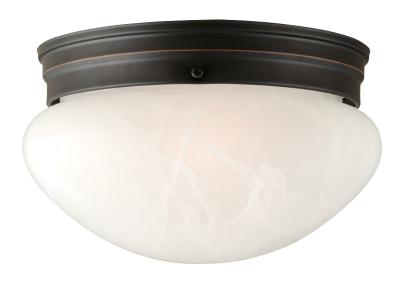

## 2-Light Ceiling Light

## INDOOR LIGHTING

## Oil Rubbed Bronze

N/A

GLASS/SHADE MATERIAL: Glass
GLASS/SHADE TYPE: Alabaster
GLASS/SHADE COLOR: White

LED BRIGHTNESS (LUMENS):

LED COLOR CORRELATED TEMPERATURE (CCT): N/A

LED COLOR RENDERING INDEX (CRI): N/A

LED EFFICACY: N/A