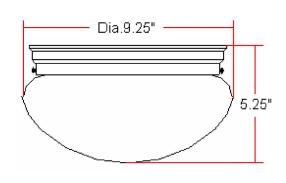

ASSEMBLED DIMENSIONS:  $5.25" \text{ H} \times 9.5" \text{ L} \times 9.5" \text{ D}$ 

WEIGHT: 3.90 lbs.

BACKPLATE DIMENSIONS: N/A
CANOPY/PLATE DIMENSIONS: N/A

GLASS/SHADE DIMENSIONS:  $4.65" \text{ H} \times 9.45" \text{ L} \times 9.45" \text{ D}$ 