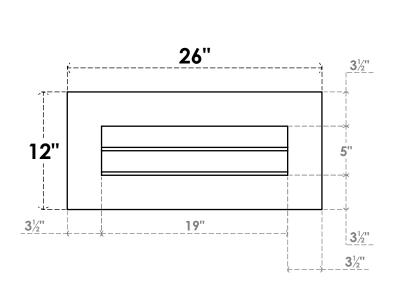

## GVPVE26X1201SN

26"W X 12"H RECTANGLE SURFACE MOUNT PVC GABLE VENT: NON-FUNCTIONAL, W/ 3-1/2"W X 1"P STANDARD FRAME

**FRONT** 

SIDE

LOUVER HEIGHT: 2 1/2"

LOUVER QTY: 2

EKENA MILLWORK 2300 WEST MAIN ST. CLARKSVILLE, TX 75426 TOLL FREE: 866-607-0453 WWW.EKENAMILLWORK.COM