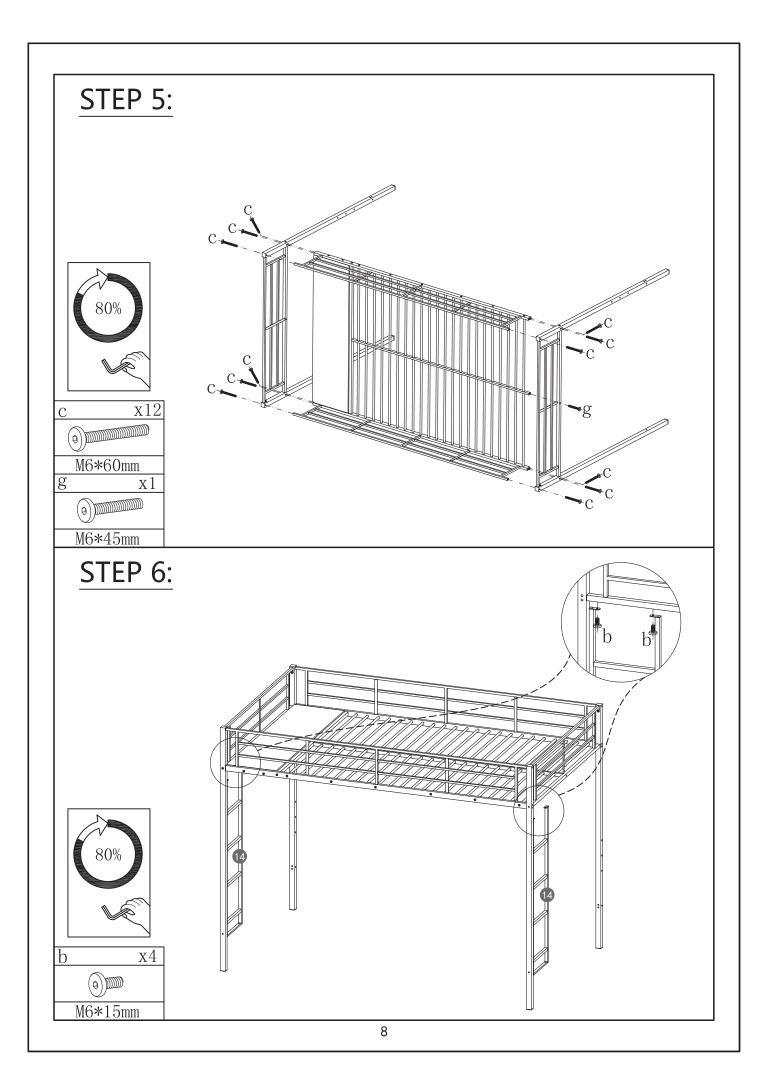

# Hardware List

| a         | b        | (a)         |
|-----------|----------|-------------|
| M6*30mm   | M6*15mm  | M6*60mm     |
| 10pcs     | 12pcs    | 52pcs       |
| d         | e        | f           |
| M6*50mm   | M6*20mm  | M6*40mm     |
| 2pcs      | 32pcs    | 6pcs        |
| 9         | h        | i           |
| M6*45mm   | M6mm     | M4          |
| 2pcs      | 2pcs     | 1pc         |
| j<br>10mm | k        | <b>1</b> Ø6 |
| 1pc       | 2pcs     | 2pcs        |
| m         | <u>n</u> |             |
| M4*30mm   | ø13*1    |             |
| 4pcs      | 4pcs     |             |