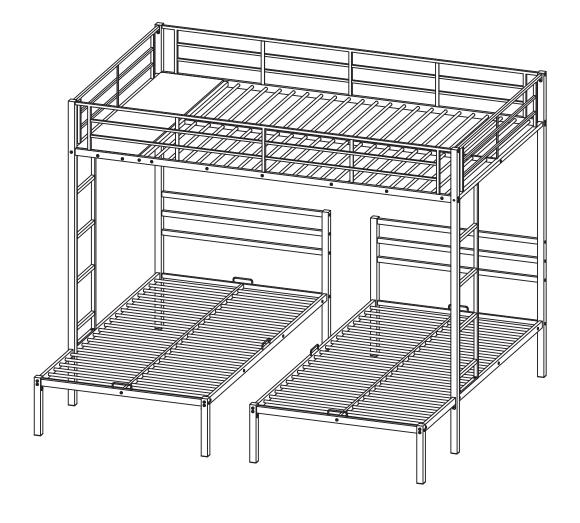

# **ASSEMBLY INSTRUCTIONS**

# TRIPLE BUNK BED



WF291471/WF291472

# SAFETY WARNINGS AND GENERAL NOTES

- 1. Follow the information on the warnings on the upper bunk bed end structure and on the carton. Do not remove the warning label from the bed.
- 2.Always use the recommended size mattress or mattress support, or both, to help prevent he likelihood of entrapment or falls.
- 3.Do not allow children under 6 years of age to use the upper bunk.
- 4.Periodically check and ensure the guardrail, ladder and other components are in their proper position, free from damage, and all connectors are tight.
- 5.Do not allow horseplay on or under beds.
- 6. Always prohibit jumping on the bed.
- 7. Prohibit more than one person on upper bunk.
- 8. Always use the ladder for entering and leaving the upper bunk.
- 9.Do not use substitute parts. Contac