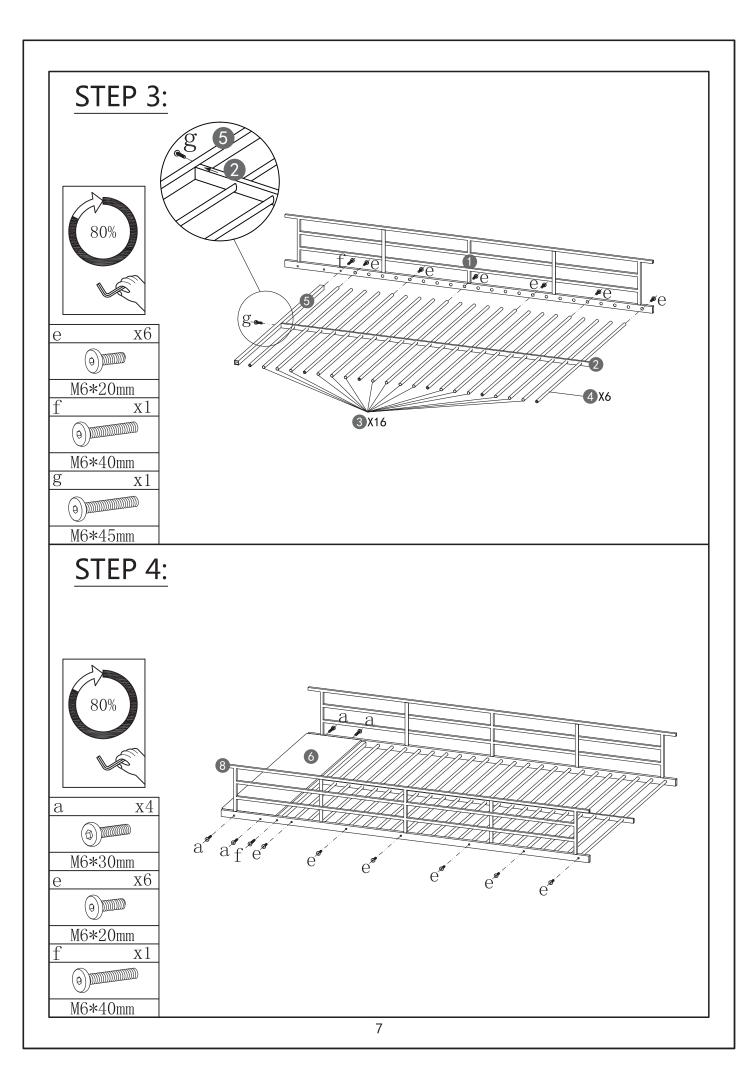

# Hardware List

| a         | b        | (a)         |
|-----------|----------|-------------|
| M6*30mm   | M6*15mm  | M6*60mm     |
| 10pcs     | 12pcs    | 52pcs       |
| d         | e        | f           |
| M6*50mm   | M6*20mm  | M6*40mm     |
| 2pcs      | 32pcs    | 6pcs        |
| 9         | h        | i           |
| M6*45mm   | M6mm     | M4          |
| 2pcs      | 2pcs     | 1pc         |
| j<br>10mm | k        | <b>1</b> Ø6 |
| 1pc       | 2pcs     | 2pcs        |
| m         | <u>n</u> |             |
| M4*30mm   | ø13*1    |             |
| 4pcs      | 4pcs     |             |