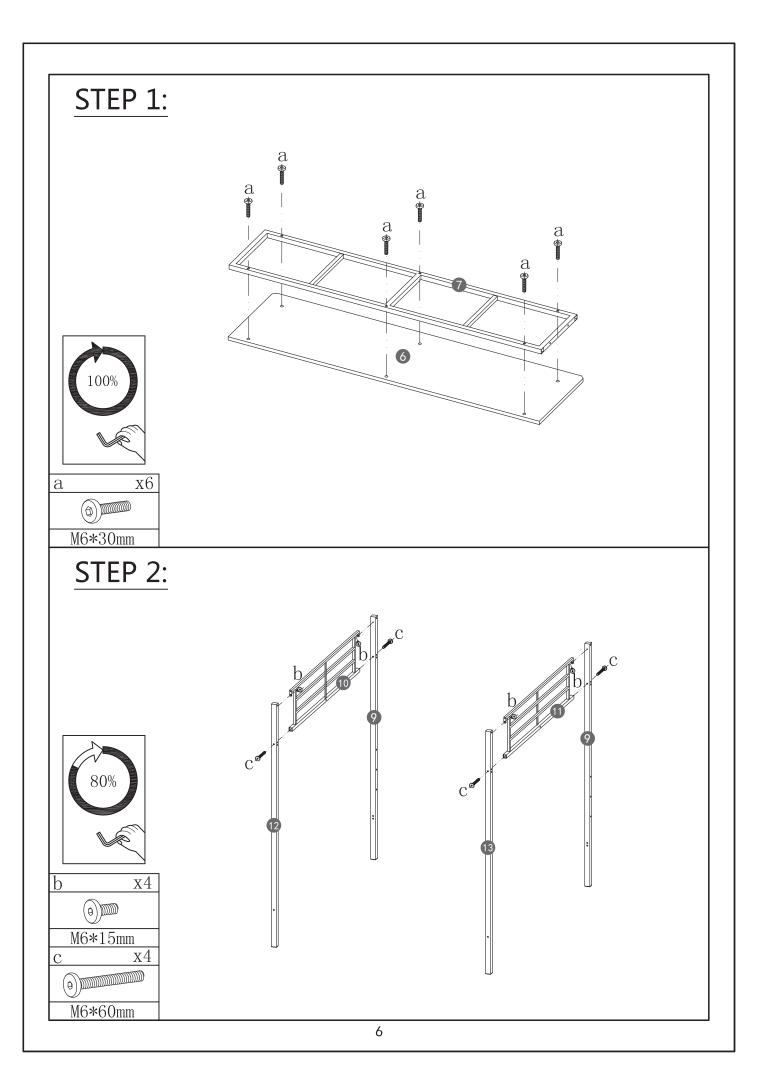

# Hardware List

| a         | b        | (a)         |
|-----------|----------|-------------|
| M6*30mm   | M6*15mm  | M6*60mm     |
| 10pcs     | 12pcs    | 52pcs       |
| d         | e        | f           |
| M6*50mm   | M6*20mm  | M6*40mm     |
| 2pcs      | 32pcs    | 6pcs        |
| 9         | h        | i           |
| M6*45mm   | M6mm     | M4          |
| 2pcs      | 2pcs     | 1pc         |
| j<br>10mm | k        | <b>1</b> Ø6 |
| 1pc       | 2pcs     | 2pcs        |
| m         | <u>n</u> |             |
| M4*30mm   | ø13*1    |             |
| 4pcs      | 4pcs     |             |