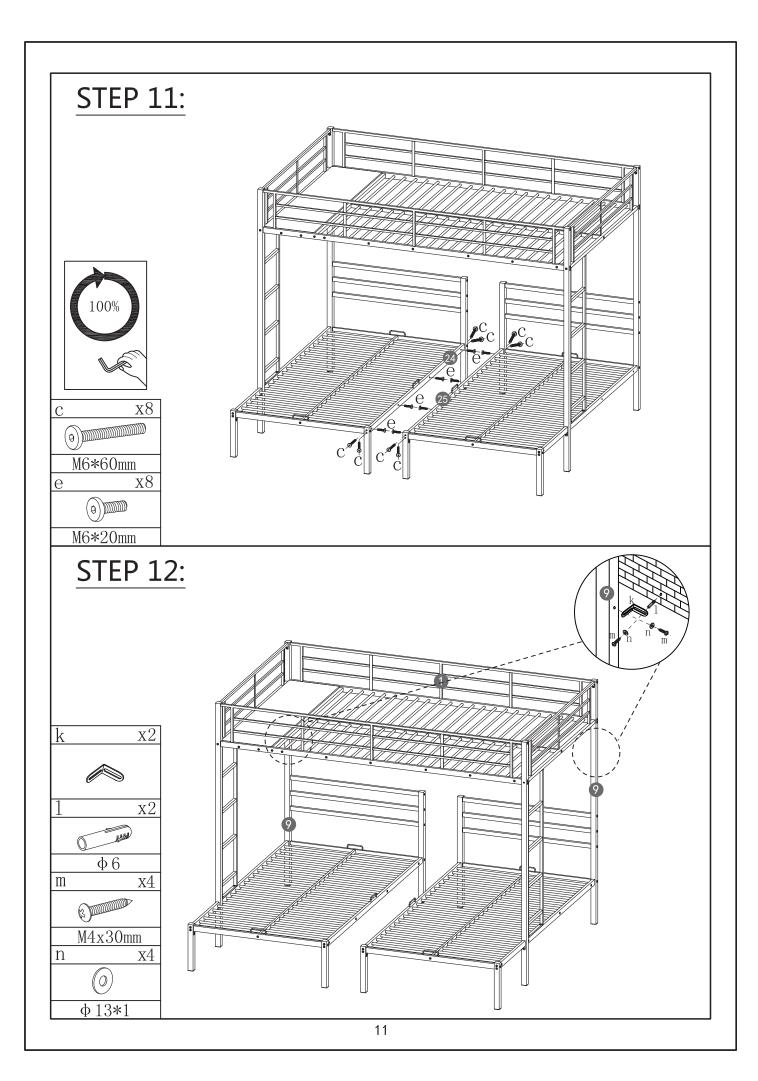

# Part List Part List WF291471 2 8 1 1pc 1pc 1pc 9 2pcs 1pc 1pc 18 17 19 0 0 0 0 0 0 4pcs 1pc 1pc 24 21 2pcs 1pc 1pc 26 28 6pcs 2pcs Part List WF291472 5 3 4 16pcs 6pcs 1pc 6 7 10 1pc 1pc 1pc 14 15 11 2pcs 1pc 1pc 22 16 20 2pcs 8pcs 1pc 23 27 34pcs 2pcs

# Hardware List

| a         | b        | (a)         |
|-----------|----------|-------------|
| M6*30mm   | M6*15mm  | M6*60mm     |
| 10pcs     | 12pcs    | 52pcs       |
| d         | e        | f           |
| M6*50mm   | M6*20mm  | M6*40mm     |
| 2pcs      | 32pcs    | 6pcs        |
| 9         | h        | i           |
| M6*45mm   | M6mm     | M4          |
| 2pcs      | 2pcs     | 1pc         |
| j<br>10mm | k        | <b>1</b> Ø6 |
| 1pc       | 2pcs     | 2pcs        |
| m         | <u>n</u> |             |
| M4*30mm   | ø13*1    |             |
| 4pcs      | 4pcs     |             |