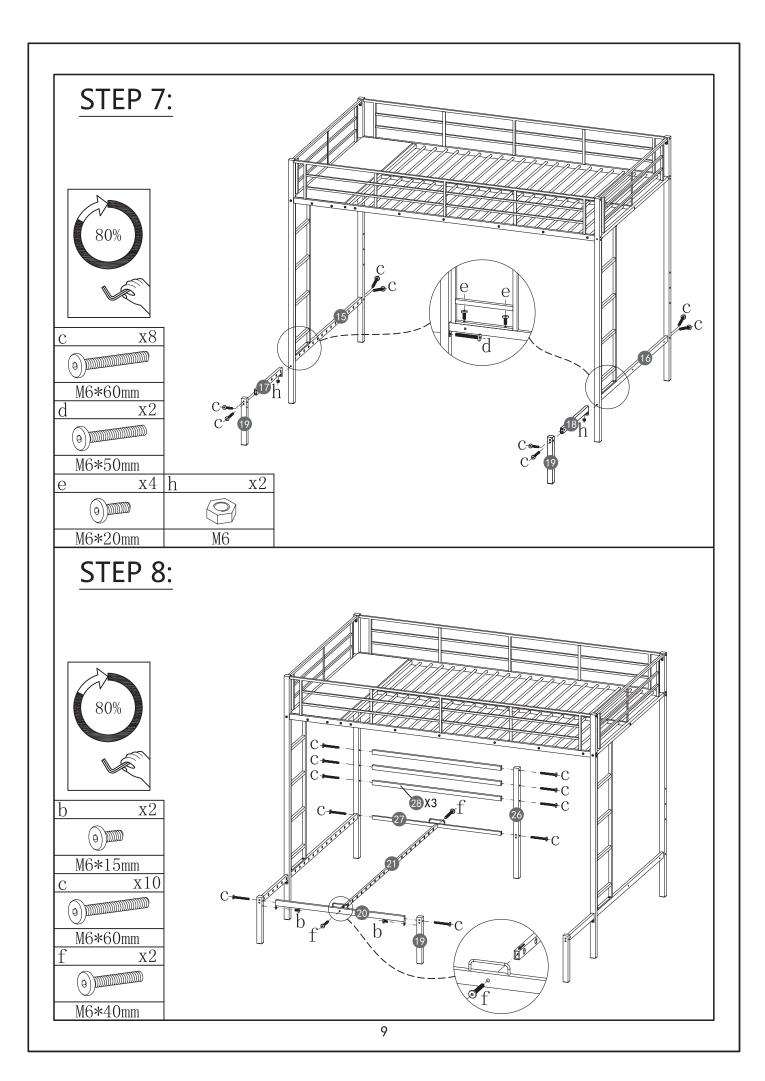

# Part List Part List WF291471 2 8 1 1pc 1pc 1pc 9 2pcs 1pc 1pc 18 17 19 0 0 0 0 0 0 4pcs 1pc 1pc 24 21 2pcs 1pc 1pc 26 28 6pcs 2pcs Part List WF291472 5 3 4 16pcs 6pcs 1pc 6 7 10 1pc 1pc 1pc 14 15 11 2pcs 1pc 1pc 22 16 20 2pcs 8pcs 1pc 23 27 34pcs 2pcs

# Hardware List

| a         | b        | (a)         |
|-----------|----------|-------------|
| M6*30mm   | M6*15mm  | M6*60mm     |
| 10pcs     | 12pcs    | 52pcs       |
| d         | e        | f           |
| M6*50mm   | M6*20mm  | M6*40mm     |
| 2pcs      | 32pcs    | 6pcs        |
| 9         | h        | i           |
| M6*45mm   | M6mm     | M4          |
| 2pcs      | 2pcs     | 1pc         |
| j<br>10mm | k        | <b>1</b> Ø6 |
| 1pc       | 2pcs     | 2pcs        |
| m         | <u>n</u> |             |
| M4*30mm   | ø13*1    |             |
| 4pcs      | 4pcs     |             |