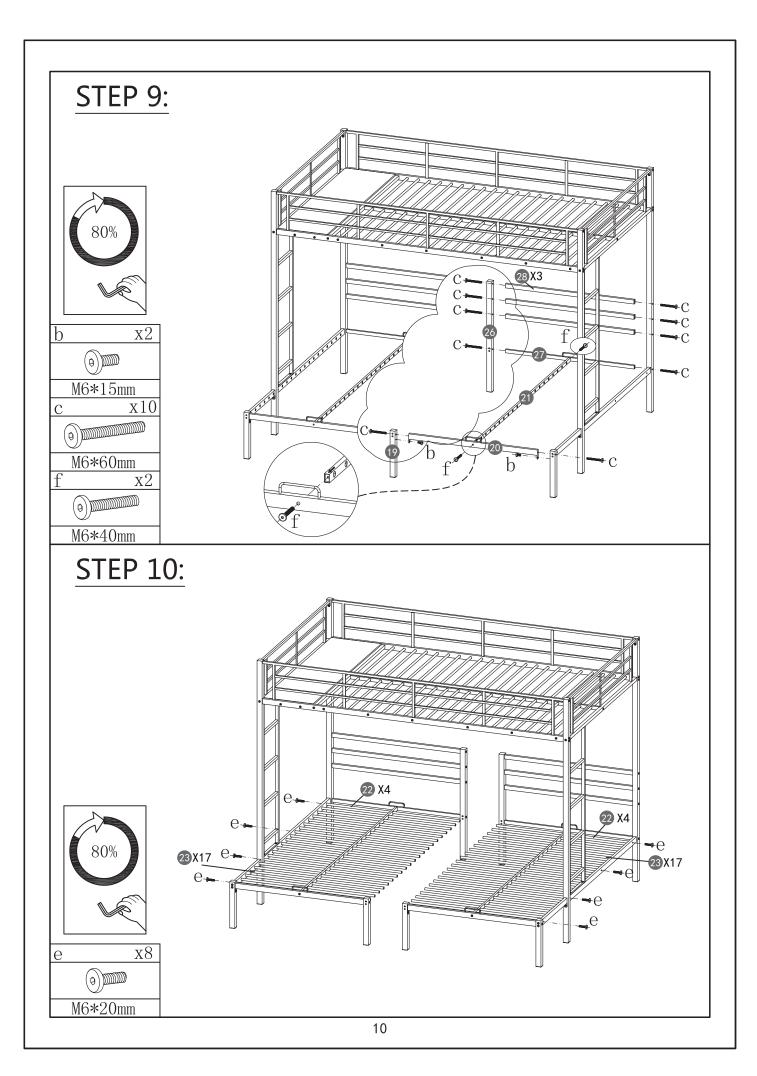

# Part List Part List WF291471 2 8 1 1pc 1pc 1pc 9 2pcs 1pc 1pc 18 17 19 0 0 0 0 0 0 4pcs 1pc 1pc 24 21 2pcs 1pc 1pc 26 28 6pcs 2pcs Part List WF291472 5 3 4 16pcs 6pcs 1pc 6 7 10 1pc 1pc 1pc 14 15 11 2pcs 1pc 1pc 22 16 20 2pcs 8pcs 1pc 23 27 34pcs 2pcs

# Hardware List

| a         | b        | (a)         |
|-----------|----------|-------------|
| M6*30mm   | M6*15mm  | M6*60mm     |
| 10pcs     | 12pcs    | 52pcs       |
| d         | e        | f           |
| M6*50mm   | M6*20mm  | M6*40mm     |
| 2pcs      | 32pcs    | 6pcs        |
| 9         | h        | i           |
| M6*45mm   | M6mm     | M4          |
| 2pcs      | 2pcs     | 1pc         |
| j<br>10mm | k        | <b>1</b> Ø6 |
| 1pc       | 2pcs     | 2pcs        |
| m         | <u>n</u> |             |
| M4*30mm   | ø13*1    |             |
| 4pcs      | 4pcs     |             |