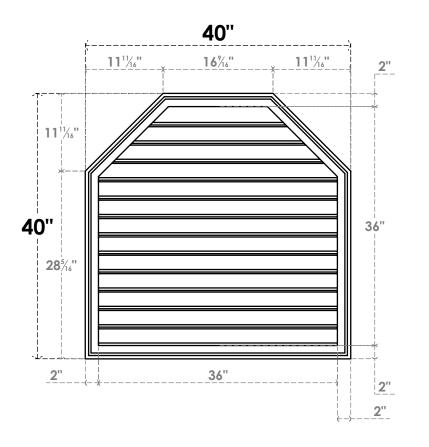

## GVPOT40X4002SF

40"W X 40"H OCTAGONAL TOP SURFACE MOUNT PVC GABLE VENT: FUNCTIONAL, W/ 2"W X 1-1/2"P BRICKMOULD FRAME

VENTING AREA: 100.49 SQ IN

LOUVER HEIGHT: 2 3/4"

LOUVER QTY: 13

**FRONT** 

SIDE

EKENA MILLWORK 2300 WEST MAIN ST. CLARKSVILLE, TX 75426 TOLL FREE: 866-607-0453 WWW.EKENAMILLWORK.COM