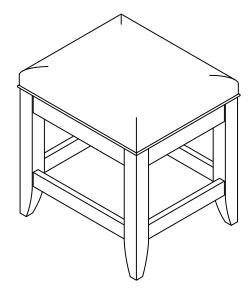

### Bedford Bench

### **IMPORTANT NOTE**

Carefully remove all the parts from the carton and put them individually on a soft cloth to prevent scratches or other damage occuring to the wood parts.

We have taken great care in the design of this product and request that you carefully and strictly follow our assembly instructions to ensure a completed product as it was designed.





## Assembly Instructions 2/3

### **IMPORTANT**

- \* Do not tighten up all the screws until each part is properly assembled.
- \* Use a soft cloth between these parts and the floor.

# Attach Long Stretcher (D) to the Legs (B) using Screws. (See figure 1) Figure 1

# Bolt Spring Washer Flat Washer B Screw B Screw B

### STEP 2

Attach Seat (A) to the Legs (B) using Bolt, Flat Washer and Spring Washer.

Tighten it using Allen Key. (See figure 2)

Attach Short Stretcher (C) to the Legs (B) using Screw.



Figure 2

# Assembly Instructions 3/3



# **VERY IMPORTANT!!**

**CARE INSTRUCTIONS** 

## **NEVER-**

USE GLASS CLEANERS ON FINISHED FURNITURE. IT WILL CHEMICALLY ATTACK THE FINISH.

# NEVER-

ALLOW LIQUIDS OF ANY KIND TO REMAIN ON THE FURNITURE. ABSORPTION CAUSES PART TO WARP AND SP