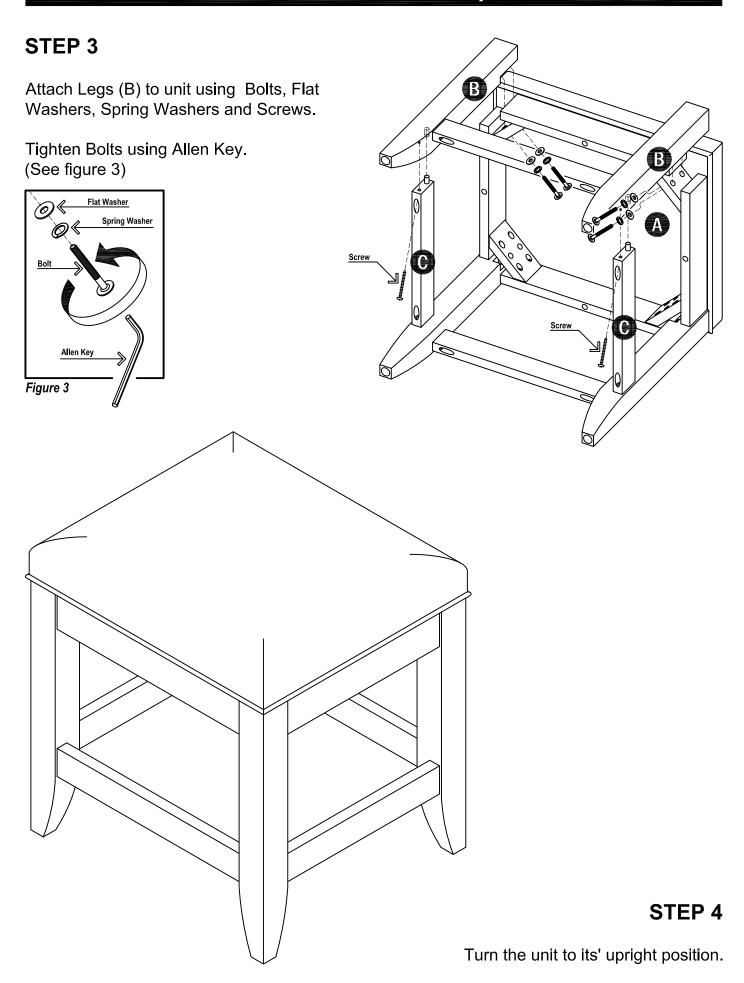

### STEP 2

Attach Seat (A) to the Legs (B) using Bolt, Flat Washer and Spring Washer.

Tighten it using Allen Key. (See figure 2)

Attach Short Stretcher (C) to the Legs (B) using Screw.

Figure 2