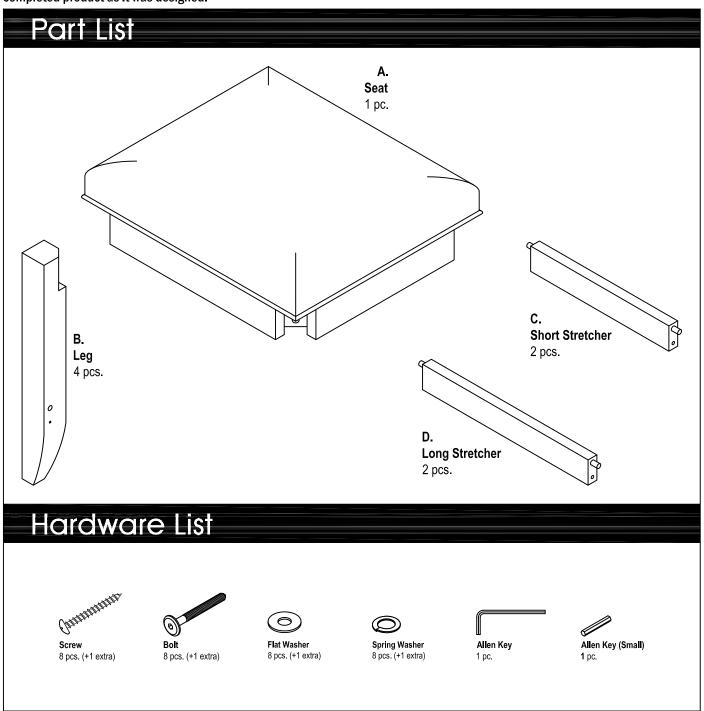

### **IMPORTANT NOTE**

Carefully remove all the parts from the carton and put them individually on a soft cloth to prevent scratches or other damage occuring to the wood parts.

We have taken great care in the design of this product and request that you carefully and strictly follow our assembly instructions to ensure a completed product as it was designed.