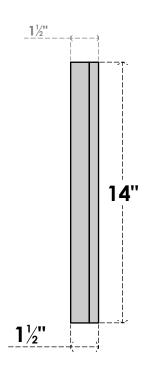

## GVPVE38X1402SF

38"W X 14"H RECTANGLE SURFACE MOUNT PVC GABLE VENT: FUNCTIONAL, W/ 2"W X 1-1/2"P **BRICKMOULD FRAME** 

**VENTING AREA: 25.5 SQ IN** 

LOUVER HEIGHT: 2 1/2"

LOUVER QTY: 4

**FRONT** 

SIDE

EKENA MILLWORK 2300 WEST MAIN ST. CLARKSVILLE, TX 75426 TOLL FREE: 866-607-0453 WWW.EKENAMILLWORK.COM