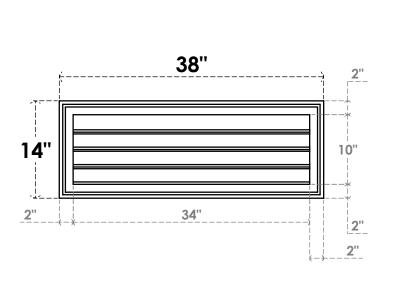

## GVPVE38X1402SF

38"W X 14"H RECTANGLE SURFACE MOUNT PVC GABLE VENT: FUNCTIONAL, W/ 2"W X 1-1/2"P **BRICKMOULD FRAME** 

**VENTING AREA: 25.5 SQ IN** 

LOUVER HEIGHT: 2 1/2"

LOUVER QTY: 4

**FRONT** 

SIDE

EKENA MILLWORK 2300 WEST MAIN ST. CLARKSVILLE, TX 75426 TOLL FREE: 866-607-0453 WWW.EKENAMILLWORK.COM