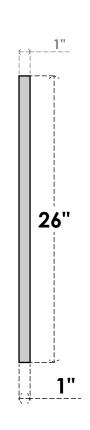

## **GVPVE12X2601SN**

12"W X 26"H RECTANGLE SURFACE MOUNT PVC GABLE VENT: NON-FUNCTIONAL, W/ 3-1/2"W X 1"P STANDARD FRAME

**FRONT** 

SIDE

LOUVER HEIGHT: 2 3/4"

LOUVER QTY: 7

EKENA MILLWORK 2300 WEST MAIN ST. CLARKSVILLE, TX 75426 TOLL FREE: 866-607-0453 WWW.EKENAMILLWORK.COM