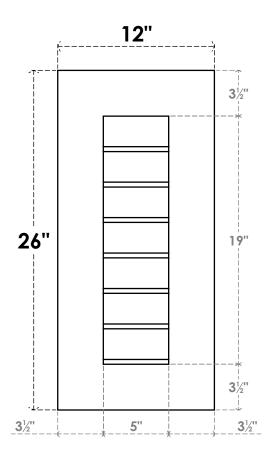

## **GVPVE12X2601SN**

12"W X 26"H RECTANGLE SURFACE MOUNT PVC GABLE VENT: NON-FUNCTIONAL, W/ 3-1/2"W X 1"P STANDARD FRAME

**FRONT** 

SIDE

LOUVER HEIGHT: 2 3/4"

LOUVER QTY: 7

EKENA MILLWORK 2300 WEST MAIN ST. CLARKSVILLE, TX 75426 TOLL FREE: 866-607-0453 WWW.EKENAMILLWORK.COM