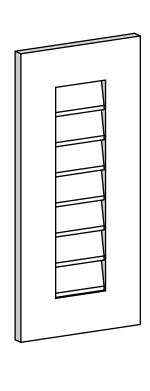

## **GVPVE12X2601SN**

12"W X 26"H RECTANGLE SURFACE MOUNT PVC GABLE VENT: NON-FUNCTIONAL, W/ 3-1/2"W X 1"P STANDARD FRAME

**FRONT** 

SIDE

LOUVER HEIGHT: 2 3/4"

LOUVER QTY: 7

EKENA MILLWORK 2300 WEST MAIN ST. CLARKSVILLE, TX 75426 TOLL FREE: 866-607-0453 WWW.EKENAMILLWORK.COM