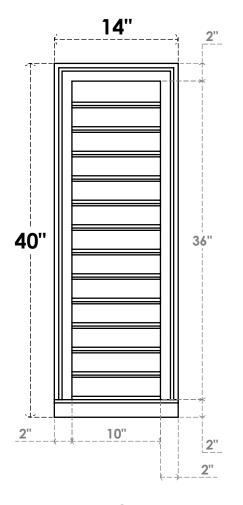

## GVPVE14X4003SF

14"W X 40"H RECTANGLE SURFACE MOUNT PVC GABLE VENT: FUNCTIONAL, W/ 2"W X 2"P **BRICKMOULD SILL FRAME** 

**VENTING AREA: 30 SQ IN** LOUVER HEIGHT: 2 3/4"

LOUVER QTY: 13

**FRONT** 

SIDE

EKENA MILLWORK 2300 WEST MAIN ST. CLARKSVILLE, TX 75426 TOLL FREE: 866-607-0453 WWW.EKENAMILLWORK.COM