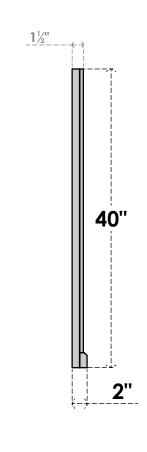

## GVPVE14X4003SF

14"W X 40"H RECTANGLE SURFACE MOUNT PVC GABLE VENT: FUNCTIONAL, W/ 2"W X 2"P **BRICKMOULD SILL FRAME** 

**VENTING AREA: 30 SQ IN** LOUVER HEIGHT: 2 3/4"

LOUVER QTY: 13

**FRONT** 

SIDE

EKENA MILLWORK 2300 WEST MAIN ST. CLARKSVILLE, TX 75426 TOLL FREE: 866-607-0453 WWW.EKENAMILLWORK.COM