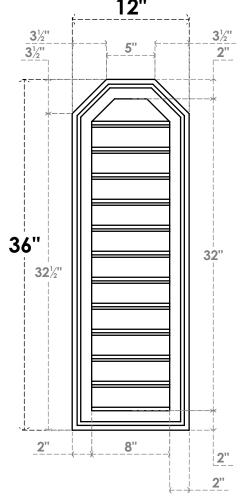

## GVPOT12X3602SF

12"W X 36"H OCTAGONAL TOP SURFACE MOUNT PVC GABLE VENT: FUNCTIONAL, W/ 2"W X 1-1/2"P BRICKMOULD FRAME
12"

**VENTING AREA: 22 SQ IN** LOUVER HEIGHT: 2 5/8"

LOUVER QTY: 12

**FRONT** 

**NOTES** 