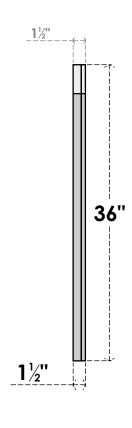

## GVPOT12X3602SF

12"W X 36"H OCTAGONAL TOP SURFACE MOUNT PVC GABLE VENT: FUNCTIONAL, W/ 2"W X 1-1/2"P BRICKMOULD FRAME
12"

**VENTING AREA: 22 SQ IN** LOUVER HEIGHT: 2 5/8"

LOUVER QTY: 12

**FRONT** 

**NOTES** 

SIDE

EKENA MILLWORK 2300 WEST MAIN ST. CLARKSVILLE, TX 75426 TOLL FREE: 866-607-0453 WWW.EKENAMILLWORK.COM

- 1. INSTALLATION TO BE COMPLETED IN ACCORDANCE WITH MANUFACTURER'S SPECIFICATIONS.
  2. DRAWING MAY NOT BE TO SCALE