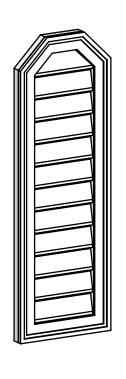

## GVPOT12X3602SF

12"W X 36"H OCTAGONAL TOP SURFACE MOUNT PVC GABLE VENT: FUNCTIONAL, W/ 2"W X 1-1/2"P BRICKMOULD FRAME
12"

**VENTING AREA: 22 SQ IN** LOUVER HEIGHT: 2 5/8"

LOUVER QTY: 12

**FRONT** 

**NOTES** 